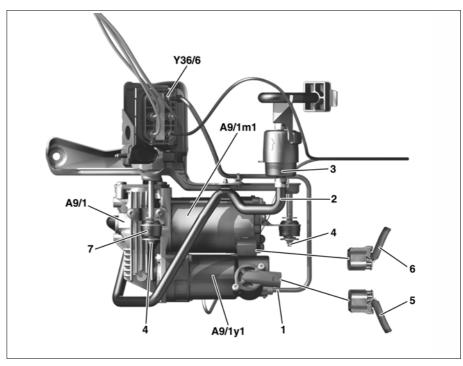

AR32.22-P-2001SX Remove/install compressor 3.5.12

MODEL 216, 221

1 2 3 4 5, 6 7 Pressure line Intake hose Air filter Nut

Electrical connector Rubber bushing

A9/1 AIRmatic compressor unit A9/1m1 Air compressor motor A9/1y1 AIRmatic pressure reduction

valve

P32.22-2397-06

| $\mathbf{X}$ | Remove/install                                                                   |                                                                                                                                                                                                |                                            |
|--------------|----------------------------------------------------------------------------------|------------------------------------------------------------------------------------------------------------------------------------------------------------------------------------------------|--------------------------------------------|
| ⚠ Danger!    | Risk of death caused by vehicle slipping or toppling off of the lifting platform | Align vehicle between columns of vehicle lift<br>and position four support plates at vehicle lift<br>support points specified by vehicle<br>manufacturer.                                      | AS00.00-Z-0010-01A                         |
| 1            | Remove bottom engine compartment paneling                                        | Vehicles without code (Z07) Top protection                                                                                                                                                     | AR61.20-P-1105SX                           |
|              |                                                                                  | Vehicles with code (Z07) Top protection                                                                                                                                                        | AR61.20-P-1105SXS                          |
| 2            | Release front section of fender liner in right front fender                      |                                                                                                                                                                                                |                                            |
| 3            | Detach pressure line (1) from compressor unit (A9/1)                             | Nm                                                                                                                                                                                             | *BA32.22-P-1004-03D                        |
| i            | Notes on AIRmatic                                                                | i If the pressure line connection or pressure line are damaged: ↓                                                                                                                              | AH32.22-P-1000-02SX                        |
|              |                                                                                  | Repair AIRmatic pressure line connection.                                                                                                                                                      | AR32.22-P-2001-02SX<br>*000589122800       |
|              |                                                                                  | [3]                                                                                                                                                                                            | *211589000900                              |
|              |                                                                                  | Leak detection spray for USA                                                                                                                                                                   | *BR00.45-Z-1002-03A<br>*BR00.45-Z-1004-03A |
| 4            | Detach intake hose (2) from air filter (3)                                       | Except model 221.095/195                                                                                                                                                                       | B100.40 Z 1004 00/1                        |
| 5            | Separate electrical connector (5) from (pressure) relief valve (A9/1y1)          | EXCEPT 110001 22 1.000/100                                                                                                                                                                     |                                            |
| 6            | Separate electrical connector (6) from engine (A9/1m1)                           |                                                                                                                                                                                                |                                            |
| 7            | Unscrew nuts (4) and remove compressor unit (A9/1)                               | Nm                                                                                                                                                                                             | *BA32.22-P-1003-03D                        |
| 3            | Detach intake hose (2) from compressor unit (A9/1)                               | Model 221.095/195                                                                                                                                                                              |                                            |
|              |                                                                                  | installation: Check for correct routing and fastening of intake hose.                                                                                                                          |                                            |
| 4            | Checking                                                                         |                                                                                                                                                                                                |                                            |
| 9            | Check rubber mounts (7) of compressor unit (A9/1)                                | i Check rubber mounts for hardening and damage and replace if necessary: ↓                                                                                                                     |                                            |
|              |                                                                                  | Replace rubber mounts of compressor unit.                                                                                                                                                      | AR32.22-P-2011SX                           |
| 10           | Replace air suspension compressor relay                                          | When replacing the compressor unit  i When replacing the compressor unit, always replace the air suspension compressor relay, because its switching contacts may have been damaged beforehand. |                                            |