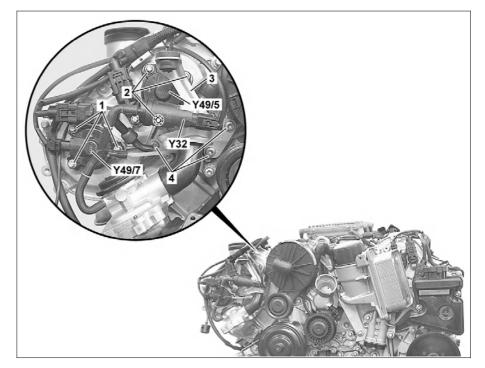

## AR05.20-P-7295SYRemove/install solenoid camshaftENGINE273 in MODEL 216Right cylinder headENGINEENGINE272, 273 in MODEL 221Right cylinder head

| 1 | Screwing |
|---|----------|
|   | OCICWING |

- 2 Screwing
- 3 Bracket
- 4 Screwing

Y32 Air pump switchover valveY49/5 Right intake camshaft solenoid

Y49/7 Right exhaust camshaft solenoid

P05.20-2314-06

16.4.07

| *BA01.30-P-1009-01O                                            |
|----------------------------------------------------------------|
|                                                                |
| ealing ring.                                                   |
| *BA15.10-P-1003-03E                                            |
|                                                                |
|                                                                |
| ealing ring.                                                   |
| *BA15.10-P-1003-03E                                            |
|                                                                |
|                                                                |
| from moving by AS00.00-Z-0005-01A<br>g work clothes.<br>parts. |
|                                                                |