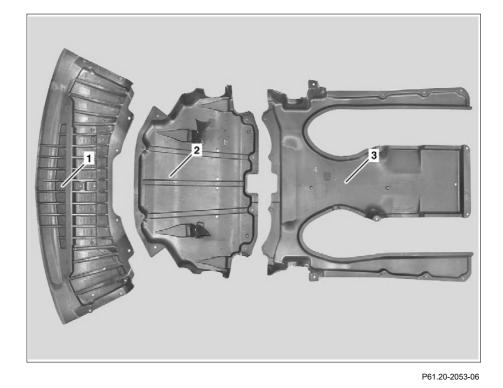

## Shown on model 221

- 1 Front engine compartment paneling
- 2 Center engine compartment paneling
- 3 Rear engine compartment paneling

## **Modification notes**

| 8.4.09 | Tightening torque for underridge guard added | Operation step 3 |  |
|--------|----------------------------------------------|------------------|--|

| XX | Remove/install                                                                           |                                                                                                                                                           |                     |
|----|------------------------------------------------------------------------------------------|-----------------------------------------------------------------------------------------------------------------------------------------------------------|---------------------|
|    | <b>Risk of death</b> caused by vehicle slipping or toppling off of the lifting platform. | Align vehicle between columns of vehicle lift<br>and position four support plates at vehicle lift<br>support points specified by vehicle<br>manufacturer. | AS00.00-Z-0010-01A  |
| 1  | Raise vehicle with vehicle lift                                                          |                                                                                                                                                           |                     |
| 2  | Remove front engine compartment paneling (1)                                             |                                                                                                                                                           |                     |
| 3  | Remove center engine compartment paneling (2).                                           | <b>i</b> On vehicles with code (481) Observe underride guard tightening torque                                                                            |                     |
|    |                                                                                          | Nm                                                                                                                                                        | *BA61.40-P-1001-01D |
| 4  | Remove rear engine compartment paneling (3).                                             |                                                                                                                                                           |                     |
| 5  | Install in the reverse order                                                             |                                                                                                                                                           |                     |