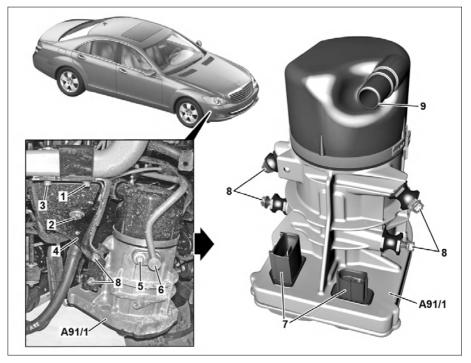

| MODEL | 216, 221                                    |
|-------|---------------------------------------------|
|       | with electrohydraulic power steering (EHPS) |

| 1     | Screw                           |
|-------|---------------------------------|
| 2     | Screw                           |
| 3     | Screw                           |
| 4     | Bracket                         |
| 5     | Screw                           |
| 6     | Pressure line D1                |
| 7     | Electrical connector            |
| 8     | Nut                             |
| 9     | Feed lineZ1                     |
| A91/1 | Electrohydraulic power steering |

P46.30-2292-06

| isk of injury to skin or eyes from hydraulic<br>hid spraying out under pressure. Risk of<br>pisoning from swallowing hydraulic fluid.<br>Dotes on bolted connections with self tapping<br>rews<br>formation on preventing damage to<br>ectronic components due to electrostatic<br>scharge<br>Disconnect battery ground cable<br>otes on battery | Depressurize hydraulic system completely<br>before starting any work on it. Wear protective<br>clothing and safety glasses.                                                                                                                                                                                            | AS00.00-Z-0013-01A<br>AH00.00-P-0007-01SF<br>AH54.00-P-0001-01A                                                                                        |
|--------------------------------------------------------------------------------------------------------------------------------------------------------------------------------------------------------------------------------------------------------------------------------------------------------------------------------------------------|------------------------------------------------------------------------------------------------------------------------------------------------------------------------------------------------------------------------------------------------------------------------------------------------------------------------|--------------------------------------------------------------------------------------------------------------------------------------------------------|
| formation on preventing damage to<br>ectronic components due to electrostatic<br>scharge<br>Disconnect battery ground cable                                                                                                                                                                                                                      |                                                                                                                                                                                                                                                                                                                        |                                                                                                                                                        |
| ectronic components due to electrostatic<br>scharge<br>Disconnect battery ground cable                                                                                                                                                                                                                                                           |                                                                                                                                                                                                                                                                                                                        | AH54.00-P-0001-01A                                                                                                                                     |
|                                                                                                                                                                                                                                                                                                                                                  |                                                                                                                                                                                                                                                                                                                        |                                                                                                                                                        |
| otes on battery                                                                                                                                                                                                                                                                                                                                  |                                                                                                                                                                                                                                                                                                                        | AR54.10-P-0003SX                                                                                                                                       |
| stor on sationy                                                                                                                                                                                                                                                                                                                                  |                                                                                                                                                                                                                                                                                                                        | AH54.10-P-0001-01A                                                                                                                                     |
| pen engine hood                                                                                                                                                                                                                                                                                                                                  |                                                                                                                                                                                                                                                                                                                        |                                                                                                                                                        |
| Extract oil from power steering expansion servoir                                                                                                                                                                                                                                                                                                | <ul> <li>Before opening the hydraulic system,<br/>thoroughly clean the area surrounding the<br/>separation point.</li> <li>Even the smallest dirt particles, introduced into<br/>the hydraulic components, can lead to<br/>malfunctions and a total failure of the hydraulic<br/>system.</li> <li>Hand pump</li> </ul> |                                                                                                                                                        |
| Detach right front wheel                                                                                                                                                                                                                                                                                                                         |                                                                                                                                                                                                                                                                                                                        | AP40.10-P-4050SX                                                                                                                                       |
| emove front section of right wheelhouse trim front fender                                                                                                                                                                                                                                                                                        |                                                                                                                                                                                                                                                                                                                        |                                                                                                                                                        |
| Remove screws/bolts (1, 2), unfasten screw/<br>lt (3) and turn electrohydraulic power<br>eering (A91/1) outwards                                                                                                                                                                                                                                 | MODEL 216 (except 216.376/377/379)<br>without CODE 487 (Active Body Control<br>(ABC))<br>MODEL 221 with ENGINE 156, 157, 272, 273,<br>275, 276, 278<br>without CODE 487 (Active Body Control<br>(ABC))                                                                                                                 | *BA46.30-P-1014-01F                                                                                                                                    |
|                                                                                                                                                                                                                                                                                                                                                  |                                                                                                                                                                                                                                                                                                                        | without CODE 487 (Active Body Control<br>(ABC))<br>MODEL 221 with ENGINE 156, 157, 272, 273,<br>275, 276, 278<br>without CODE 487 (Active Body Control |

| 8      | Detach pressure line D1 (6), to do so remove screw (5) and seal connections                                                                                                                                      | Nm                                                                                                                                                                                                     | *BA46.30-P-1016-01F |
|--------|------------------------------------------------------------------------------------------------------------------------------------------------------------------------------------------------------------------|--------------------------------------------------------------------------------------------------------------------------------------------------------------------------------------------------------|---------------------|
|        |                                                                                                                                                                                                                  | MODEL 216 (except 216.376/377/379)<br>without CODE 487 (Active Body Control<br>(ABC))<br>MODEL 221 with ENGINE 156, 157, 272, 273,<br>275, 276, 278<br>without CODE 487 (Active Body Control<br>(ABC)) | *129589009100       |
| 9      | Detach feed line Z1 (9) from electrohydraulic power steering (A91/1) and seal connections                                                                                                                        |                                                                                                                                                                                                        | AR46.25-P-3015SXH   |
|        |                                                                                                                                                                                                                  | S Record plug                                                                                                                                                                                          | *129589009100       |
| 10     | Detach electrohydraulic power steering<br>(A91/1) from holder (4), to do so remove nuts<br>(8)                                                                                                                   | i Check fasteners and replace if necessary.                                                                                                                                                            |                     |
|        |                                                                                                                                                                                                                  | Nm                                                                                                                                                                                                     | *BA46.30-P-1015-01F |
|        |                                                                                                                                                                                                                  | MODEL 216 (except 216.376/377/379)<br>without CODE 487 (Active Body Control<br>(ABC))<br>MODEL 221 with ENGINE 156, 157, 272, 273,<br>275, 276, 278<br>without CODE 487 (Active Body Control<br>(ABC)) |                     |
| 11     | Install in the reverse order                                                                                                                                                                                     |                                                                                                                                                                                                        |                     |
| 12     | Fill power steering pump and bleed                                                                                                                                                                               |                                                                                                                                                                                                        | AR46.30-P-0010SX    |
| 13     | Read out fault memory using STAR<br>DIAGNOSIS, delete if necessary and check<br>electrohydraulic power steering (A91/1) for<br>current flashware                                                                 |                                                                                                                                                                                                        |                     |
| ⊯≆ A D |                                                                                                                                                                                                                  |                                                                                                                                                                                                        | AD00.00-P-2000-04A  |
| 14     | Teach-in electrohydraulic power steering<br>(A91/1) using STAR DIAGNOSIS                                                                                                                                         | When replacing electrohydraulic power steering (A91/1)                                                                                                                                                 |                     |
|        | <b>Risk of accident</b> from vehicle starting off by itself when engine running. <b>Risk of injury</b> (bruises and burns) resulting from working on the engine while it is being started or when it is running. | Secure vehicle to prevent it from starting off<br>by itself. Wear closed and snug-fitting work<br>clothes. Do not touch hot or rotating parts.                                                         | AS00.00-Z-0005-01A  |
| 15     | Test run engine and check that steering<br>system is not leaking and is functioning<br>correctly                                                                                                                 |                                                                                                                                                                                                        |                     |