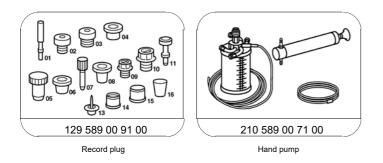

P46.30-2292-06

| isk of injury to skin or eyes from hydraulic<br>hid spraying out under pressure. Risk of<br>pisoning from swallowing hydraulic fluid.<br>Dotes on bolted connections with self tapping<br>rews<br>formation on preventing damage to<br>ectronic components due to electrostatic<br>scharge<br>Disconnect battery ground cable<br>otes on battery | Depressurize hydraulic system completely<br>before starting any work on it. Wear protective<br>clothing and safety glasses.                                                                                                                                                                                            | AS00.00-Z-0013-01A<br>AH00.00-P-0007-01SF<br>AH54.00-P-0001-01A                                                                                        |
|--------------------------------------------------------------------------------------------------------------------------------------------------------------------------------------------------------------------------------------------------------------------------------------------------------------------------------------------------|------------------------------------------------------------------------------------------------------------------------------------------------------------------------------------------------------------------------------------------------------------------------------------------------------------------------|--------------------------------------------------------------------------------------------------------------------------------------------------------|
| formation on preventing damage to<br>ectronic components due to electrostatic<br>scharge<br>Disconnect battery ground cable                                                                                                                                                                                                                      |                                                                                                                                                                                                                                                                                                                        |                                                                                                                                                        |
| ectronic components due to electrostatic<br>scharge<br>Disconnect battery ground cable                                                                                                                                                                                                                                                           |                                                                                                                                                                                                                                                                                                                        | AH54.00-P-0001-01A                                                                                                                                     |
|                                                                                                                                                                                                                                                                                                                                                  |                                                                                                                                                                                                                                                                                                                        |                                                                                                                                                        |
| otes on battery                                                                                                                                                                                                                                                                                                                                  |                                                                                                                                                                                                                                                                                                                        | AR54.10-P-0003SX                                                                                                                                       |
| stor on sationy                                                                                                                                                                                                                                                                                                                                  |                                                                                                                                                                                                                                                                                                                        | AH54.10-P-0001-01A                                                                                                                                     |
| pen engine hood                                                                                                                                                                                                                                                                                                                                  |                                                                                                                                                                                                                                                                                                                        |                                                                                                                                                        |
| Extract oil from power steering expansion servoir                                                                                                                                                                                                                                                                                                | <ul> <li>Before opening the hydraulic system,<br/>thoroughly clean the area surrounding the<br/>separation point.</li> <li>Even the smallest dirt particles, introduced into<br/>the hydraulic components, can lead to<br/>malfunctions and a total failure of the hydraulic<br/>system.</li> <li>Hand pump</li> </ul> |                                                                                                                                                        |
| Detach right front wheel                                                                                                                                                                                                                                                                                                                         |                                                                                                                                                                                                                                                                                                                        | AP40.10-P-4050SX                                                                                                                                       |
| emove front section of right wheelhouse trim front fender                                                                                                                                                                                                                                                                                        |                                                                                                                                                                                                                                                                                                                        |                                                                                                                                                        |
| Remove screws/bolts (1, 2), unfasten screw/<br>lt (3) and turn electrohydraulic power<br>eering (A91/1) outwards                                                                                                                                                                                                                                 | MODEL 216 (except 216.376/377/379)<br>without CODE 487 (Active Body Control<br>(ABC))<br>MODEL 221 with ENGINE 156, 157, 272, 273,<br>275, 276, 278<br>without CODE 487 (Active Body Control<br>(ABC))                                                                                                                 | *BA46.30-P-1014-01F                                                                                                                                    |
|                                                                                                                                                                                                                                                                                                                                                  |                                                                                                                                                                                                                                                                                                                        | without CODE 487 (Active Body Control<br>(ABC))<br>MODEL 221 with ENGINE 156, 157, 272, 273,<br>275, 276, 278<br>without CODE 487 (Active Body Control |

| 8      | Detach pressure line D1 (6), to do so remove screw (5) and seal connections                                                                                                                                      | Nm                                                                                                                                                                                                     | *BA46.30-P-1016-01F |
|--------|------------------------------------------------------------------------------------------------------------------------------------------------------------------------------------------------------------------|--------------------------------------------------------------------------------------------------------------------------------------------------------------------------------------------------------|---------------------|
|        |                                                                                                                                                                                                                  | MODEL 216 (except 216.376/377/379)<br>without CODE 487 (Active Body Control<br>(ABC))<br>MODEL 221 with ENGINE 156, 157, 272, 273,<br>275, 276, 278<br>without CODE 487 (Active Body Control<br>(ABC)) | *129589009100       |
| 9      | Detach feed line Z1 (9) from electrohydraulic power steering (A91/1) and seal connections                                                                                                                        |                                                                                                                                                                                                        | AR46.25-P-3015SXH   |
|        |                                                                                                                                                                                                                  | S Record plug                                                                                                                                                                                          | *129589009100       |
| 10     | Detach electrohydraulic power steering<br>(A91/1) from holder (4), to do so remove nuts<br>(8)                                                                                                                   | i Check fasteners and replace if necessary.                                                                                                                                                            |                     |
|        |                                                                                                                                                                                                                  | Nm                                                                                                                                                                                                     | *BA46.30-P-1015-01F |
|        |                                                                                                                                                                                                                  | MODEL 216 (except 216.376/377/379)<br>without CODE 487 (Active Body Control<br>(ABC))<br>MODEL 221 with ENGINE 156, 157, 272, 273,<br>275, 276, 278<br>without CODE 487 (Active Body Control<br>(ABC)) |                     |
| 11     | Install in the reverse order                                                                                                                                                                                     |                                                                                                                                                                                                        |                     |
| 12     | Fill power steering pump and bleed                                                                                                                                                                               |                                                                                                                                                                                                        | AR46.30-P-0010SX    |
| 13     | Read out fault memory using STAR<br>DIAGNOSIS, delete if necessary and check<br>electrohydraulic power steering (A91/1) for<br>current flashware                                                                 |                                                                                                                                                                                                        |                     |
| ⊯≆ A D |                                                                                                                                                                                                                  |                                                                                                                                                                                                        | AD00.00-P-2000-04A  |
| 14     | Teach-in electrohydraulic power steering<br>(A91/1) using STAR DIAGNOSIS                                                                                                                                         | When replacing electrohydraulic power steering (A91/1)                                                                                                                                                 |                     |
|        | <b>Risk of accident</b> from vehicle starting off by itself when engine running. <b>Risk of injury</b> (bruises and burns) resulting from working on the engine while it is being started or when it is running. | Secure vehicle to prevent it from starting off<br>by itself. Wear closed and snug-fitting work<br>clothes. Do not touch hot or rotating parts.                                                         | AS00.00-Z-0005-01A  |
| 15     | Test run engine and check that steering<br>system is not leaking and is functioning<br>correctly                                                                                                                 |                                                                                                                                                                                                        |                     |