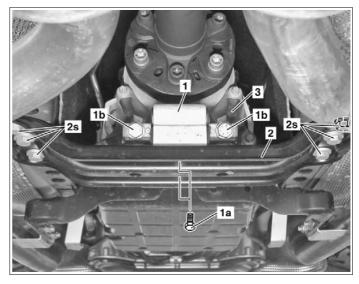

- 1 Rear engine mount
- 1a Bolt
- 1b Bolt
- 2 Engine crossmember
- 2s Bolts
- 3 Bracket

P22.10-2164-11

| XX | Remove/install                                                              |                                            |                     |
|----|-----------------------------------------------------------------------------|--------------------------------------------|---------------------|
| () | Notes on bolted connections with self tapping screws                        |                                            | AH00.00-P-0007-01SF |
| 1  | Secure vehicle on vehicle lift                                              |                                            | AR00.60-P-0100SX    |
| 2  | Remove rear part section of engine compartment paneling                     | Vehicles without code (Z07) Top protection | AR61.20-P-1105SX    |
|    |                                                                             | Vehicles with code (Z07) Top protection    | AR61.20-P-1105SXS   |
| 3  | Remove bolts (1a)                                                           | Nm Model 221                               | *BA22.10-P-1005-03D |
|    |                                                                             | Nm Model 216                               | *BA22.10-P-1005-03C |
| 4  | Raise transmission with a transmission jack by about 10 mm                  |                                            |                     |
| 5  | Remove bolts (2s) and take off engine crossmember (2)                       | Nm Model 221                               | *BA22.10-P-1007-03D |
|    |                                                                             | Nm Model 216                               | *BA22.10-P-1007-03C |
| 6  | Remove bolts (1b) and rear engine mount (1) from holder (3) on transmission | Mm Model 221                               | *BA22.10-P-1004-03D |
|    |                                                                             | Nm Model 216                               | *BA22.10-P-1004-03C |
| 7  | Install in the reverse order                                                |                                            |                     |