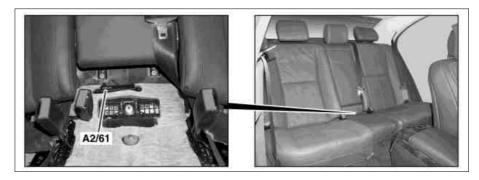

## Model 221

A2/61 Interior Keyless Go antenna

## Location

The interior Keyless Go antenna is located under the rear seats.

P82.62-3089-04