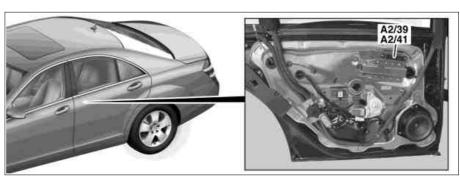

### Model 221

A2/39 Left rear door Keyless Go antenna A2/41 Right rear door Keyless Go antenna

### Location

The left rear door Keyless Go antenna and the right rear door Keyless Go antenna are located behind the door trim of the respective rear door.

P82.62-3087-04