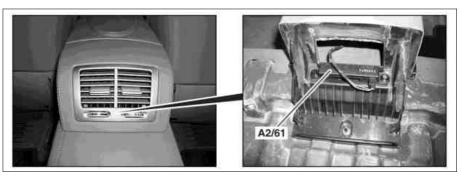

# Model 216.3

A2/61 Interior Keyless Go antenna

## Location

The interior Keyless Go antenna is located under the rear center console in the area of the air outlet vent.

P80.61-2216-04