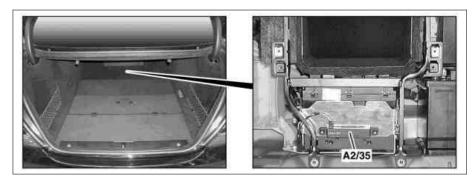

## Shown on model 221.0

A2/35 Trunk Keyless Go antenna

### Location

The trunk Keyless Go antenna is located on the bracket for the rear SAM control unit with fuse and relay module (N10/2) in the trunk.

P82.62-3088-04