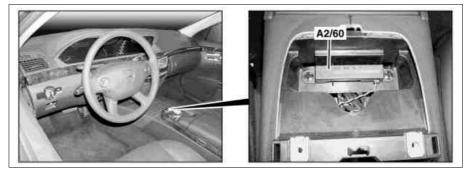

### Illustrated on model 221

A2/60 Center console Keyless Go antenna

## Location

The center console Keyless Go antenna is located under the center console in the area of the turn/push control (A40/9s11).

P82.62-3086-04