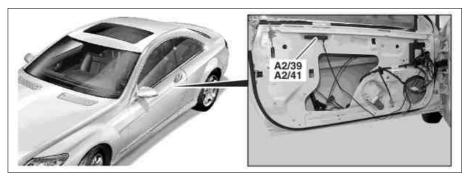

### Model 216.3

A2/39 Left door Keyless Go antenna A2/41 Right door Keyless Go antenna

#### Location

The left door Keyless Go antenna and the right door Keyless Go antenna are located behind the door trim of the respective door.

P80.61-2215-04