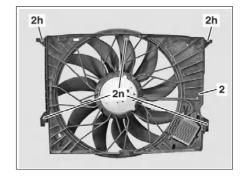

## ENGINE 275 (except 275.982) in MODEL 216, 221

P20.20-2310-09

- Bracket
- 2 Fan shroud
- 2h Bracket
- 2 Fan shroud
- Brackets 2h
- 2n Brackets

- 2k Clamp
- 2s Electrical connector
- 3 Edge stripping

- 4
- Venting hose Radiator crossmember 5
- 6 Coolant hose

P20.20-2309-01

| XX | Remove/install                                                                    |                                                                                                          |                                      |
|----|-----------------------------------------------------------------------------------|----------------------------------------------------------------------------------------------------------|--------------------------------------|
| 1  | Remove front engine cover                                                         | Engine 275.95<br>Engine 275.98                                                                           | AR01.10-P-2405LA<br>AR01.10-P-2405IM |
| 2  | Remove engine intake air duct                                                     | Engine 275.96                                                                                            | ARU1.10-P-2403IIVI                   |
| 3  | Unclip bracket (1)                                                                |                                                                                                          |                                      |
| 4  | Disconnect electrical connector (2s) on electrical suction fan                    |                                                                                                          |                                      |
| 5  | Unclip coolant hose (6) on upper right on radiator from bracket                   |                                                                                                          |                                      |
| 6  | Detach edge stripping (3) in area of the radiator crossmember (5)                 |                                                                                                          |                                      |
| 7  | Detach clamps (2k) on the left and right from fan shroud (2) brackets (2h)        |                                                                                                          |                                      |
| 8  | Pull our ventilation hose (4) between fan shroud (2) and radiator crossmember (5) |                                                                                                          |                                      |
| 9  | Remove front and center section of engine compartment paneling                    | Vehicles without code (Z07) Top protection                                                               | AR61.20-P-1105SX                     |
|    |                                                                                   | Vehicles with code(Z07) Top protection                                                                   | AR61.20-P-1105SXS                    |
| 10 | Unhook fan shroud (2) out of radiator                                             | Lift fan shroud (2) until brackets (2n) have moved out of the radiator mounts.                           |                                      |
|    |                                                                                   | <b>1</b> Installation: Check for correct seating of fan shroud (2) brackets (2n) in the radiator mounts. |                                      |
| 11 | Remove fan shroud (2) downwards                                                   |                                                                                                          |                                      |