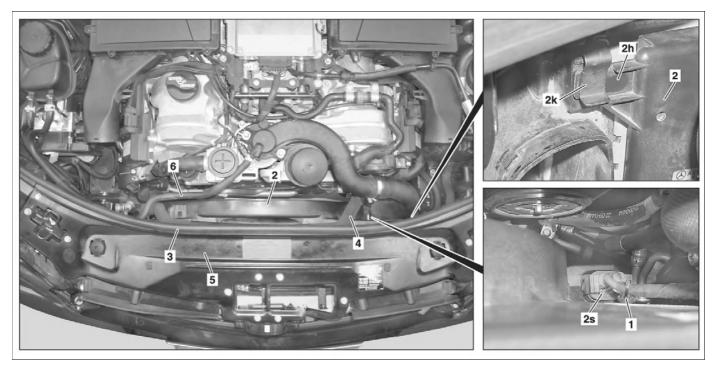

## ENGINE 275 (except 275.982) in MODEL 216, 221

P20.20-2310-09

- Bracket
- 2 Fan shroud
- 2h Bracket
- 2 Fan shroud
- Brackets 2h
- 2n Brackets

- 2k Clamp
- 2s Electrical connector
- 3 Edge stripping

- 4
- Venting hose Radiator crossmember 5
- 6 Coolant hose

P20.20-2309-01

| XX | Remove/install                                                                    |                                                                                                          |                                      |
|----|-----------------------------------------------------------------------------------|----------------------------------------------------------------------------------------------------------|--------------------------------------|
| 1  | Remove front engine cover                                                         | Engine 275.95<br>Engine 275.98                                                                           | AR01.10-P-2405LA<br>AR01.10-P-2405IM |
| 2  | Remove engine intake air duct                                                     | Engine 275.96                                                                                            | ARU1.10-P-2403IIVI                   |
| 3  | Unclip bracket (1)                                                                |                                                                                                          |                                      |
| 4  | Disconnect electrical connector (2s) on electrical suction fan                    |                                                                                                          |                                      |
| 5  | Unclip coolant hose (6) on upper right on radiator from bracket                   |                                                                                                          |                                      |
| 6  | Detach edge stripping (3) in area of the radiator crossmember (5)                 |                                                                                                          |                                      |
| 7  | Detach clamps (2k) on the left and right from fan shroud (2) brackets (2h)        |                                                                                                          |                                      |
| 8  | Pull our ventilation hose (4) between fan shroud (2) and radiator crossmember (5) |                                                                                                          |                                      |
| 9  | Remove front and center section of engine compartment paneling                    | Vehicles without code (Z07) Top protection                                                               | AR61.20-P-1105SX                     |
|    |                                                                                   | Vehicles with code(Z07) Top protection                                                                   | AR61.20-P-1105SXS                    |
| 10 | Unhook fan shroud (2) out of radiator                                             | Lift fan shroud (2) until brackets (2n) have moved out of the radiator mounts.                           |                                      |
|    |                                                                                   | <b>1</b> Installation: Check for correct seating of fan shroud (2) brackets (2n) in the radiator mounts. |                                      |
| 11 | Remove fan shroud (2) downwards                                                   |                                                                                                          |                                      |