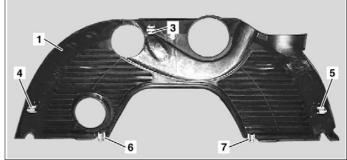

## Shown on engine 275

- Front engine cover
- Front engine cover

Rear engine cover

Mounting clip Bracket

8

- Mounting clip 3
- Mounting clip 5 Mounting clip
- Mounting clip
- Mounting clip

- Rear engine cover
- Mounting clip

- Mounting clip 4
- 5 Mounting clip

P01.10-2384-10

P01.10-2399-11

| XX | Remove/install                                                                                                        |                                                                                                                         |
|----|-----------------------------------------------------------------------------------------------------------------------|-------------------------------------------------------------------------------------------------------------------------|
| 1  | Lift the front engine cover (1) in the area of<br>the mounting clamp (3) (arrow) and unclip the<br>mounting clamp (3) | Only lift the front engine cover (1) as far as necessary otherwise the engine cover can be damaged.                     |
| 2  | Lift the front engine cover (1) in the area of<br>the mounting clamps (4, 5) and unclip the<br>mounting clamps (4, 5) | Only lift the front engine cover (1) as far as necessary otherwise the engine cover can be damaged.                     |
| 3  | Unclip mounting clamps (6, 7)                                                                                         | Grip beween the front engine cover (1) and the rear engine cover (2) with one hand and lift the front engine cover (1). |
| 4  | Remove front engine cover (1)                                                                                         |                                                                                                                         |
| 5  | Lift the rear engine cover (2) and unclip the mounting clamps (8)                                                     | Only lift the rear engine cover (2) as far as necessary otherwise the engine cover can be damaged.                      |
| 6  | Pull out the brackets (9) from the supports on<br>the charge air coolers and remove the rear<br>engine cover (2)      | -                                                                                                                       |
| 7  | Install in the reverse order                                                                                          |                                                                                                                         |