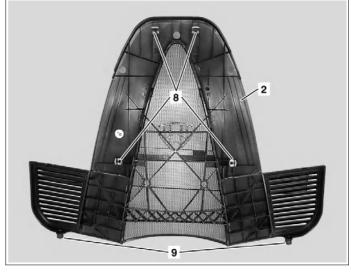

- Mounting clip 4
- 5 Mounting clip

P01.10-2384-10

P01.10-2399-11

| XX | Remove/install                                                                                                        |                                                                                                                         |
|----|-----------------------------------------------------------------------------------------------------------------------|-------------------------------------------------------------------------------------------------------------------------|
| 1  | Lift the front engine cover (1) in the area of<br>the mounting clamp (3) (arrow) and unclip the<br>mounting clamp (3) | Only lift the front engine cover (1) as far as necessary otherwise the engine cover can be damaged.                     |
| 2  | Lift the front engine cover (1) in the area of<br>the mounting clamps (4, 5) and unclip the<br>mounting clamps (4, 5) | Only lift the front engine cover (1) as far as necessary otherwise the engine cover can be damaged.                     |
| 3  | Unclip mounting clamps (6, 7)                                                                                         | Grip beween the front engine cover (1) and the rear engine cover (2) with one hand and lift the front engine cover (1). |
| 4  | Remove front engine cover (1)                                                                                         |                                                                                                                         |
| 5  | Lift the rear engine cover (2) and unclip the mounting clamps (8)                                                     | Only lift the rear engine cover (2) as far as necessary otherwise the engine cover can be damaged.                      |
| 6  | Pull out the brackets (9) from the supports on<br>the charge air coolers and remove the rear<br>engine cover (2)      | -                                                                                                                       |
| 7  | Install in the reverse order                                                                                          |                                                                                                                         |