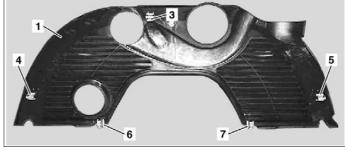

## Shown on engine 275

- Front engine cover
- Front engine cover

Rear engine cover

Mounting clip Bracket

8

- Mounting clip 3
- Mounting clip 5 Mounting clip
- Mounting clip
- Mounting clip

- Rear engine cover
- Mounting clip

- Mounting clip 4
- 5 Mounting clip

P01.10-2384-10

P01.10-2399-11

| XX | Remove/install                                                                                                        |                                                                                                                         |
|----|-----------------------------------------------------------------------------------------------------------------------|-------------------------------------------------------------------------------------------------------------------------|
| 1  | Lift the front engine cover (1) in the area of<br>the mounting clamp (3) (arrow) and unclip the<br>mounting clamp (3) | Only lift the front engine cover (1) as far as necessary otherwise the engine cover can be damaged.                     |
| 2  | Lift the front engine cover (1) in the area of<br>the mounting clamps (4, 5) and unclip the<br>mounting clamps (4, 5) | Only lift the front engine cover (1) as far as necessary otherwise the engine cover can be damaged.                     |
| 3  | Unclip mounting clamps (6, 7)                                                                                         | Grip beween the front engine cover (1) and the rear engine cover (2) with one hand and lift the front engine cover (1). |
| 4  | Remove front engine cover (1)                                                                                         |                                                                                                                         |
| 5  | Lift the rear engine cover (2) and unclip the mounting clamps (8)                                                     | Only lift the rear engine cover (2) as far as necessary otherwise the engine cover can be damaged.                      |
| 6  | Pull out the brackets (9) from the supports on<br>the charge air coolers and remove the rear<br>engine cover (2)      | -                                                                                                                       |
| 7  | Install in the reverse order                                                                                          |                                                                                                                         |