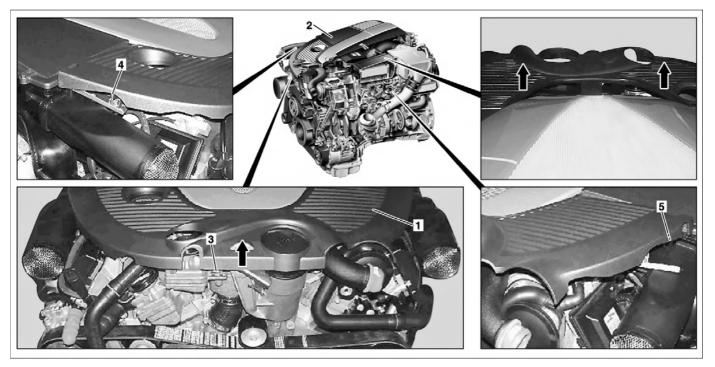

## Shown on engine 275

- Front engine cover
- Front engine cover

Rear engine cover

Mounting clip Bracket

8

- Mounting clip 3
- Mounting clip 5 Mounting clip
- Mounting clip
- Mounting clip

- Rear engine cover
- Mounting clip

- Mounting clip 4
- 5 Mounting clip

P01.10-2384-10

P01.10-2399-11

| XX | Remove/install                                                                                                        |                                                                                                                         |
|----|-----------------------------------------------------------------------------------------------------------------------|-------------------------------------------------------------------------------------------------------------------------|
| 1  | Lift the front engine cover (1) in the area of<br>the mounting clamp (3) (arrow) and unclip the<br>mounting clamp (3) | Only lift the front engine cover (1) as far as necessary otherwise the engine cover can be damaged.                     |
| 2  | Lift the front engine cover (1) in the area of<br>the mounting clamps (4, 5) and unclip the<br>mounting clamps (4, 5) | Only lift the front engine cover (1) as far as necessary otherwise the engine cover can be damaged.                     |
| 3  | Unclip mounting clamps (6, 7)                                                                                         | Grip beween the front engine cover (1) and the rear engine cover (2) with one hand and lift the front engine cover (1). |
| 4  | Remove front engine cover (1)                                                                                         |                                                                                                                         |
| 5  | Lift the rear engine cover (2) and unclip the mounting clamps (8)                                                     | Only lift the rear engine cover (2) as far as necessary otherwise the engine cover can be damaged.                      |
| 6  | Pull out the brackets (9) from the supports on<br>the charge air coolers and remove the rear<br>engine cover (2)      | -                                                                                                                       |
| 7  | Install in the reverse order                                                                                          |                                                                                                                         |