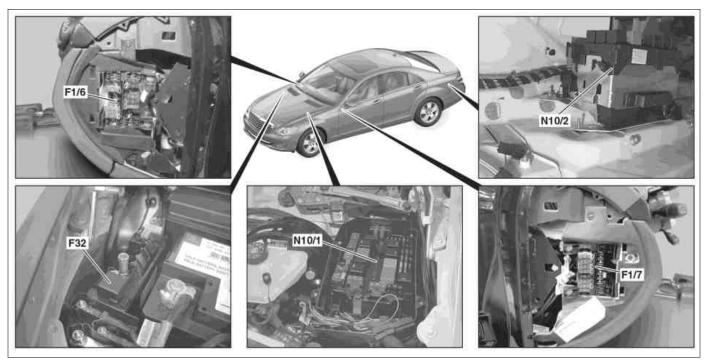

## Shown on model 221

F1/6 Right instrument panel fuse box F1/7 Left instrument panel fuse box

## Illustrated on model 221

N82/1 Vehicle power supply control unit

F32 Front prefuse
N10/1 Front SAM control unit with fuse and relay module

N10/2 Rear SAM control unit with fuse and relay module

P54.15-2790-06