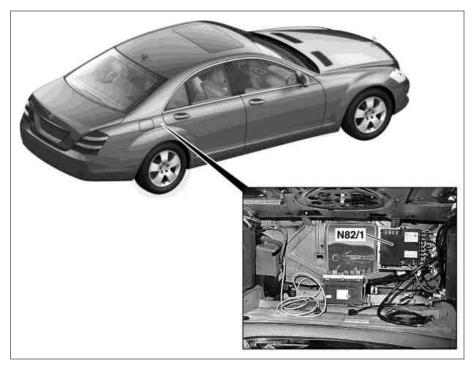

## Illustrated on model 221

N82/1 Vehicle power supply control unit

F32 Front prefuse
N10/1 Front SAM control unit with fuse and relay module

N10/2 Rear SAM control unit with fuse and relay module

P54.15-2790-06