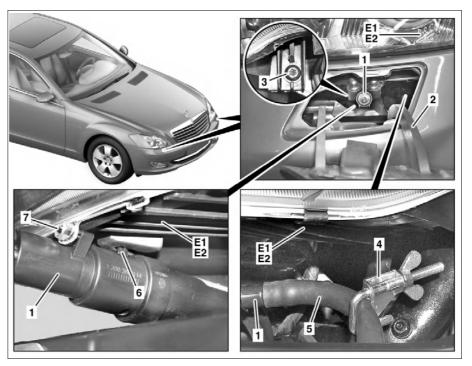

## Illustrated on model 221

- Telescopic nozzle
- 2 Flap
- 3 Bolt
- 4
- 5 Washer fluid hose
- 6 Pin
- Pin
- E1
- Left front lamp unit Right front lamp unit E2

P82.15-2154-06

| XX | Remove/install                                                                                 |                                                                                                                                                           |               |
|----|------------------------------------------------------------------------------------------------|-----------------------------------------------------------------------------------------------------------------------------------------------------------|---------------|
| 1  | Remove front section of fender liner in left or right front fender                             |                                                                                                                                                           |               |
| 2  | Open flap (2) in front bumper and remove bolt (3)                                              | i The screw (3) remains on the left front lamp unit (E1) or right front lamp unit (E2).                                                                   |               |
| 3  | Clamp off washer fluid hose (5) with clamping device (4) and detach from telescopic nozzle (1) | <u>&amp;</u>                                                                                                                                              | *000589403700 |
| 4  | Remove telescopic nozzle (1)                                                                   | i Installation: Check that pins (6, 7) on telescopic nozzle (1) are correctly seated in guides on left front lamp unit (E1) or right from lamp unit (E2). |               |
| 5  | Install in the reverse order                                                                   |                                                                                                                                                           |               |
| 6  | Check adjustment of spray nozzles on headlamp cleaning system, adjust if necessary             |                                                                                                                                                           |               |