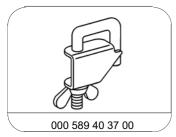

le (1)                                                                   | i Installation: Check that pins (6, 7) on telescopic nozzle (1) are correctly seated in guides on left front lamp unit (E1) or right from lamp unit (E2). |               |
| 5  | Install in the reverse order                                                                   |                                                                                                                                                           |               |
| 6  | Check adjustment of spray nozzles on headlamp cleaning system, adjust if necessary             |                                                                                                                                                           |               |



Clamping device