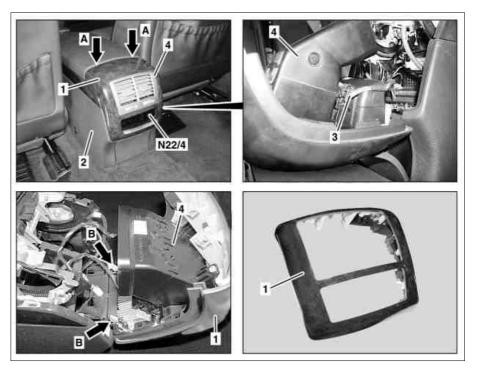

MODEL 221.0 /1 Rear paneling

## Shown with code (582) Rear air conditioning

- Paneling
- Center console
- 2 3 Electrical connector
- 4 Rear air nozzle

Rear air conditioning control unit (with code (582) Rear air N22/4

conditioning)

P68.20-3481-06

| XX  | Remove/install                                                                                                                  |                                                                                                                                         |                     |
|-----|---------------------------------------------------------------------------------------------------------------------------------|-----------------------------------------------------------------------------------------------------------------------------------------|---------------------|
| 1   | Manually unclip paneling (11) toward rear from center console (2) (arrows A), tilt downward and remove from center console (2). | i Installation: Insert paneling (1) from bottom into mounts (arrows B) on center console, tilt upward and clip into center console (2). |                     |
| 2   | Disconnect electrical connector (3) from rear center nozzle potentiometer.                                                      |                                                                                                                                         |                     |
| 3.1 | Disconnect electrical connector on rear air conditioning control unit (N22/4)                                                   | On vehicles with code (582) Rear air conditioning                                                                                       |                     |
| (1) | Information on preventing damage to electronic components due to electrostatic discharge                                        |                                                                                                                                         | AH54.00-P-0001-01A  |
| 4.1 | Remove rear air nozzle (4) from paneling (1).                                                                                   | When replacing paneling (1).                                                                                                            |                     |
|     |                                                                                                                                 | Rechargeable drill/screwdriver                                                                                                          | *WH58.30-Z-1007-20A |
| 5.1 | Remove stowage compartment or rear air conditioning control unit (N22/4) from paneling (1).                                     | When replacing paneling (1).                                                                                                            |                     |
|     |                                                                                                                                 | Remove rear AC control unit (N22/4) on vehicles with code (582) Rear air conditioning, see:                                             |                     |
|     |                                                                                                                                 | Remove and install rear air conditioning control and operating unit                                                                     | AR83.50-P-9070SX    |
| 6   | Install in the reverse order                                                                                                    |                                                                                                                                         |                     |