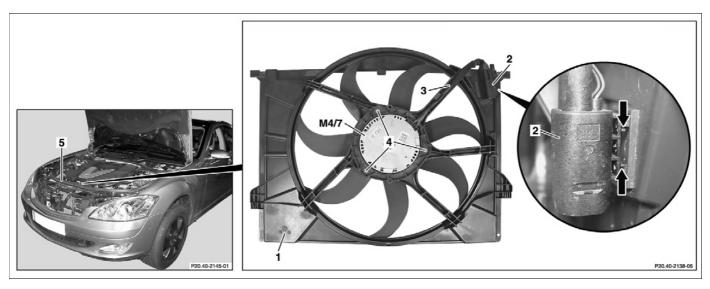

## ENGINES 642, 651 in MODEL 221

P20.40-2144-08

- 1 Fan box
- 2 Electrical connector
- 3 Electrical feed line

- 4 Bolts
- 5 Weather strip

M4/7 Engine and AC electric suction fan with integrated control

| XX  | Remove/install                                                                                                              |                                                                 |                    |
|-----|-----------------------------------------------------------------------------------------------------------------------------|-----------------------------------------------------------------|--------------------|
|     | Risk of injury to skin and eyes caused by handling hot or glowing objects.                                                  | Wear protective gloves, protective clothing and safety glasses. | AS00.00-Z-0002-01A |
| 1   | Switch off ignition                                                                                                         |                                                                 |                    |
| 2   | Remove engine trim panel                                                                                                    |                                                                 | AR01.10-P-2405SXI  |
| 3.1 | Remove engine intake air ducts on the right and left                                                                        | With engine 642                                                 |                    |
| 3.2 | Remove engine vacuum duct                                                                                                   | With engine 651                                                 |                    |
| 4   | Remove edge stripping (5) in the area of the radiator crossmember                                                           |                                                                 |                    |
| 5   | Disconnect electrical connector (2)                                                                                         |                                                                 |                    |
| 6   | Remove electrical feed line (3) from fan shroud (1)                                                                         |                                                                 |                    |
| 7   | Remove clamps on the left and right on fan shroud (1)                                                                       |                                                                 |                    |
| 8   | Remove fan shroud (1) together with engine and air conditioning electric suction fan with integrated control (M4/7) upwards |                                                                 |                    |
| 9   | Install in the reverse order                                                                                                |                                                                 |                    |