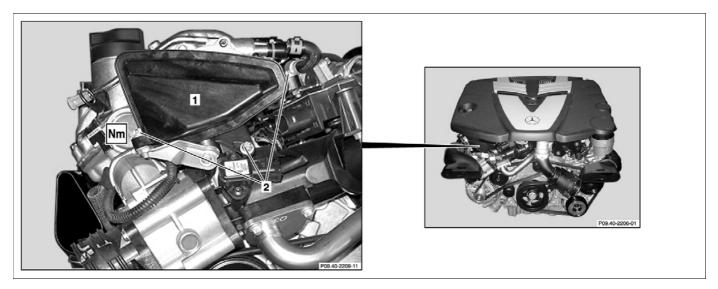

## 1 Silencer downstream of the charge air cooler

## 2 Bolts

| XX | Remove/install                                          |                                                                                                                   |                     |
|----|---------------------------------------------------------|-------------------------------------------------------------------------------------------------------------------|---------------------|
| 1  | Remove engine cover                                     | i Installation: Ensure correct seating of the engine cover.                                                       |                     |
|    |                                                         | Model 207, 212, 218                                                                                               |                     |
|    |                                                         | Model 221                                                                                                         | AR01.10-P-2405SXI   |
| 2  | Remove bolts (2)                                        | Nm                                                                                                                | *BA09.41-P-1007-01J |
| 3  | Remove noise damper downstream of charge air cooler (1) | Installation: Inspect sealing ring for damage and replace if necessary to prevent leaks and damage to the engine. |                     |
| 4  | Install in the reverse order                            |                                                                                                                   |                     |

## Nm Charge air pipe/charge air cooling

| Number             | Designation                                                   | Engine<br>642 |
|--------------------|---------------------------------------------------------------|---------------|
| BA09.41-P-1007-01J | Silencer downstream of charge air cooler to Nm mixing chamber | 9             |