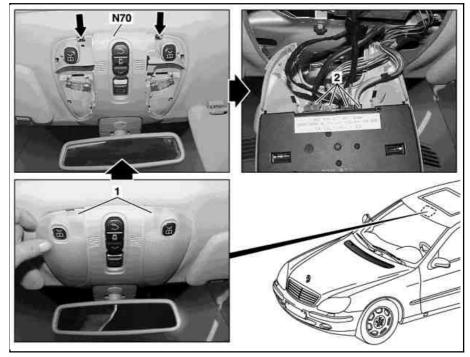

MODEL 215, 220

Illustrated on model 220

1 Light lenses

2 Electrical connectors and

connections

N70 Overhead control panel control module

P82.20-2016-06

| X | Removal, installation                                                                                   |                              |  |
|---|---------------------------------------------------------------------------------------------------------|------------------------------|--|
| 1 | Remove light lenses (1)                                                                                 | Pay attention to cleanliness |  |
| 2 | Press clips (arrows) in direction of arrow and swing overhead control panel control module (N70) down   |                              |  |
| 3 | Disconnect electrical connectors (2) and connections (2) on overhead control panel control module (N70) |                              |  |
| 4 | Install in opposite order                                                                               |                              |  |