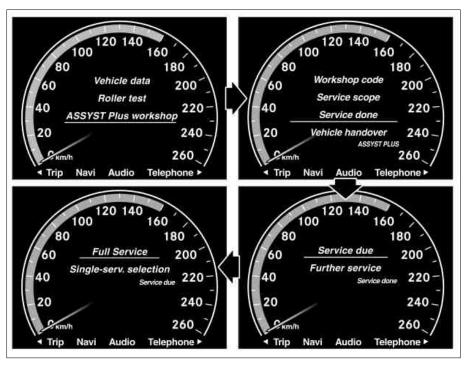

P54.30-9052-06

P54.30-9158-06

|   | Resetting                                                                                                                                                                                              |                                                                                                                                                                                                             |  |
|---|--------------------------------------------------------------------------------------------------------------------------------------------------------------------------------------------------------|-------------------------------------------------------------------------------------------------------------------------------------------------------------------------------------------------------------|--|
| 1 | Close trunk lid, engine hood and doors                                                                                                                                                                 | Vehicles with code (494) USA version                                                                                                                                                                        |  |
| 2 | Turn transmitter key in electronic ignition switch (EIS) control unit to position "1"                                                                                                                  | i The standard display "kilometer counter" must appear in the multifunction display (A1p13); if necessary, press the system selection button (S110s3) repeatedly until the menu item "Trip" is highlighted. |  |
| 3 | First press "Accept phone call" control surface of the accept/terminate phone call button (S111s3) and keep pressed, then in addition press OK button (S110s6) and keep pressed for approx. 3 seconds. |                                                                                                                                                                                                             |  |
| 4 | Select "ASSYST PLUS workshop" and confirm with OK button (S110s6)                                                                                                                                      |                                                                                                                                                                                                             |  |

| 5  | Select "Service Performed" with scroll forward/back button (S110s1) and confirm by pressing OK button (S110s6).                                          |                                                                                                                                                                                                                                                                                                                                                                                                      |                     |
|----|----------------------------------------------------------------------------------------------------------------------------------------------------------|------------------------------------------------------------------------------------------------------------------------------------------------------------------------------------------------------------------------------------------------------------------------------------------------------------------------------------------------------------------------------------------------------|---------------------|
| 6  | Select "Due Services" or "Other Services" with scroll forward/back button (S110s1) and confirm by pressing OK button (S110s6)                            | i Select "Due Services" if all service items specified by ASSYST PLUS have been carried out, or if individual service positions have not been carried out and are therefore not to be reset. i Select "Other Services" if individual service items currently not specified by ASSYST PLUS have been carried out and are to be reset in addition to the actual service scope.                         |                     |
| 7  | Add additional service items to current service scope                                                                                                    | If necessary, if "Further services" were selected beforehand.                                                                                                                                                                                                                                                                                                                                        | AP00.20-P-0042-02SX |
| 8  | Select "Complete Service" or "Individual<br>Service Selection" with scroll forward/back<br>button (S110s1) and confirm by pressing OK<br>button (S110s6) | i Select "Complete Service" if all service items specified by ASSYST PLUS have been carried out. All service items are reset.                                                                                                                                                                                                                                                                        | AP00.20-P-0042-01SX |
|    |                                                                                                                                                          | i Select "Individual Service Selection" if not all service items specified by ASSYST PLUS have been carried out. The service items which have not been carried out can be deselected separately. Deselected service positions are not reset.  i To achieve the maximum service interval, engine oil which complies with Specifications for Operating Fluids, Sheet 229.5 must be used and confirmed. | AP00.20-P-0042-01SY |
| 9  | Press "back" and VCS [SBS] off button (S110s4) to return to the main menu                                                                                |                                                                                                                                                                                                                                                                                                                                                                                                      |                     |
| 10 | Turn transmitter key in electronic ignition switch (EZS) control unit to position "0"                                                                    |                                                                                                                                                                                                                                                                                                                                                                                                      |                     |