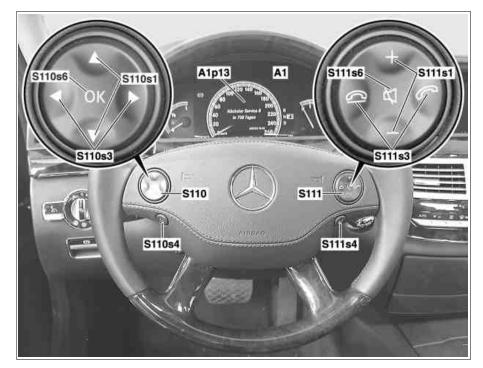

## MODEL 216, 221

A1p13 Multifunction display S110s1 Scroll forward/back button S110s3 System selection button "Back" and SBS off button S110s4 S110s6 OK button S111s3 Accept/terminate phone call button

P54.30-9052-06

P54.30-9158-06

|   | Resetting                                                                                                                                                                                              |                                                                                                                                                                                                             |  |
|---|--------------------------------------------------------------------------------------------------------------------------------------------------------------------------------------------------------|-------------------------------------------------------------------------------------------------------------------------------------------------------------------------------------------------------------|--|
| 1 | Close trunk lid, engine hood and doors                                                                                                                                                                 | Vehicles with code (494) USA version                                                                                                                                                                        |  |
| 2 | Turn transmitter key in electronic ignition switch (EIS) control unit to position "1"                                                                                                                  | i The standard display "kilometer counter" must appear in the multifunction display (A1p13); if necessary, press the system selection button (S110s3) repeatedly until the menu item "Trip" is highlighted. |  |
| 3 | First press "Accept phone call" control surface of the accept/terminate phone call button (S111s3) and keep pressed, then in addition press OK button (S110s6) and keep pressed for approx. 3 seconds. |                                                                                                                                                                                                             |  |
| 4 | Select "ASSYST PLUS workshop" and confirm with OK button (S110s6)                                                                                                                                      |                                                                                                                                                                                                             |  |