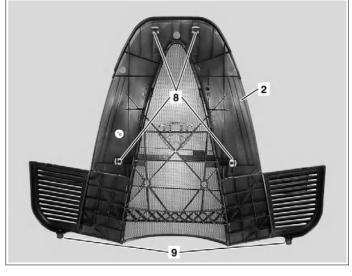

- Mounting clip 4
- 5 Mounting clip

P01.10-2384-10

P01.10-2399-11

| XX | Remove/install                                                                                                        |                                                                                                                         |
|----|-----------------------------------------------------------------------------------------------------------------------|-------------------------------------------------------------------------------------------------------------------------|
| 1  | Lift the front engine cover (1) in the area of<br>the mounting clamp (3) (arrow) and unclip the<br>mounting clamp (3) | Only lift the front engine cover (1) as far as necessary otherwise the engine cover can be damaged.                     |
| 2  | Lift the front engine cover (1) in the area of<br>the mounting clamps (4, 5) and unclip the<br>mounting clamps (4, 5) | Only lift the front engine cover (1) as far as necessary otherwise the engine cover can be damaged.                     |
| 3  | Unclip mounting clamps (6, 7)                                                                                         | Grip beween the front engine cover (1) and the rear engine cover (2) with one hand and lift the front engine cover (1). |
| 4  | Remove front engine cover (1)                                                                                         |                                                                                                                         |
| 5  | Lift the rear engine cover (2) and unclip the mounting clamps (8)                                                     | Only lift the rear engine cover (2) as far as necessary otherwise the engine cover can be damaged.                      |
| 6  | Pull out the brackets (9) from the supports on<br>the charge air coolers and remove the rear<br>engine cover (2)      |                                                                                                                         |
| 7  | Install in the reverse order                                                                                          |                                                                                                                         |