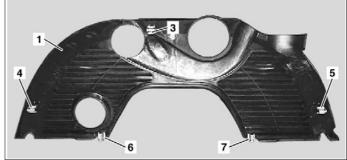

- Mounting clip 4
- 5 Mounting clip

P01.10-2384-10

P01.10-2399-11

| XX | Remove/install                                                                                                        |                                                                                                                         |
|----|-----------------------------------------------------------------------------------------------------------------------|-------------------------------------------------------------------------------------------------------------------------|
| 1  | Lift the front engine cover (1) in the area of<br>the mounting clamp (3) (arrow) and unclip the<br>mounting clamp (3) | Only lift the front engine cover (1) as far as necessary otherwise the engine cover can be damaged.                     |
| 2  | Lift the front engine cover (1) in the area of<br>the mounting clamps (4, 5) and unclip the<br>mounting clamps (4, 5) | Only lift the front engine cover (1) as far as necessary otherwise the engine cover can be damaged.                     |
| 3  | Unclip mounting clamps (6, 7)                                                                                         | Grip beween the front engine cover (1) and the rear engine cover (2) with one hand and lift the front engine cover (1). |
| 4  | Remove front engine cover (1)                                                                                         |                                                                                                                         |
| 5  | Lift the rear engine cover (2) and unclip the mounting clamps (8)                                                     | Only lift the rear engine cover (2) as far as necessary otherwise the engine cover can be damaged.                      |
| 6  | Pull out the brackets (9) from the supports on<br>the charge air coolers and remove the rear<br>engine cover (2)      |                                                                                                                         |
| 7  | Install in the reverse order                                                                                          |                                                                                                                         |