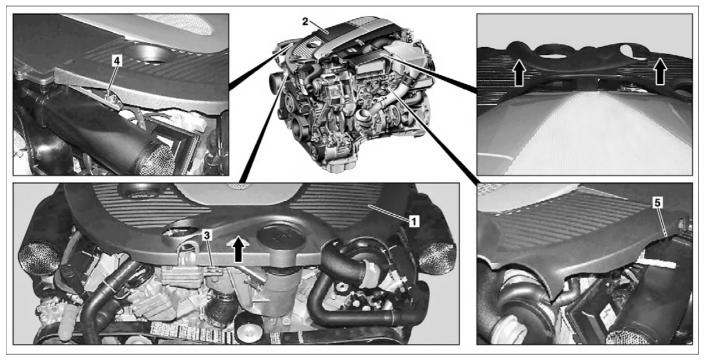

## Shown on engine 275

- Front engine cover
- Front engine cover

Rear engine cover

Mounting clip Bracket

8

- Mounting clip 3
- Mounting clip
- 5 Mounting clip
- Mounting clip Mounting clip

- Rear engine cover
- Mounting clip

- Mounting clip 4
- 5 Mounting clip

P01.10-2384-10

P01.10-2399-11

| XX | Remove/install                                                                                                        |                                                                                                                         |
|----|-----------------------------------------------------------------------------------------------------------------------|-------------------------------------------------------------------------------------------------------------------------|
| 1  | Lift the front engine cover (1) in the area of<br>the mounting clamp (3) (arrow) and unclip the<br>mounting clamp (3) | Only lift the front engine cover (1) as far as necessary otherwise the engine cover can be damaged.                     |
| 2  | Lift the front engine cover (1) in the area of<br>the mounting clamps (4, 5) and unclip the<br>mounting clamps (4, 5) | Only lift the front engine cover (1) as far as necessary otherwise the engine cover can be damaged.                     |
| 3  | Unclip mounting clamps (6, 7)                                                                                         | Grip beween the front engine cover (1) and the rear engine cover (2) with one hand and lift the front engine cover (1). |
| 4  | Remove front engine cover (1)                                                                                         |                                                                                                                         |
| 5  | Lift the rear engine cover (2) and unclip the mounting clamps (8)                                                     | Only lift the rear engine cover (2) as far as necessary otherwise the engine cover can be damaged.                      |
| 6  | Pull out the brackets (9) from the supports on<br>the charge air coolers and remove the rear<br>engine cover (2)      |                                                                                                                         |
| 7  | Install in the reverse order                                                                                          |                                                                                                                         |