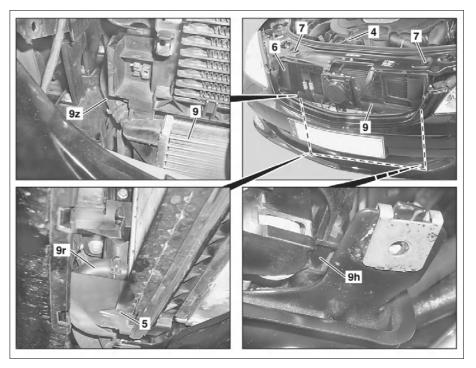

## ENGINE 275 (except 275.982) in MODEL 216, 221

- 4 Coolant hose
- 5 Air ducting
- 6 Air ducting
- 7 Expansion clip
- 9 Low-pressure cooler
- 9h Bracket
- 9r Coolant hose
- 9z Coolant hose

P09.41-2430-06

| XX | Remove/install                                                                                              |                                                                       |                   |
|----|-------------------------------------------------------------------------------------------------------------|-----------------------------------------------------------------------|-------------------|
| 1  | Remove right engine intake air duct upstream of left air filter                                             |                                                                       |                   |
| 2  | Remove expansion clip (7) from engine radiator                                                              |                                                                       |                   |
| 3  | Remove radiator grille from bumper                                                                          | Model 216  i Installation: First install radiator paneling in bumper. |                   |
| 4  | Remove right air ducting (6)                                                                                |                                                                       |                   |
| 5  | Remove front section of lower engine compartment paneling                                                   | Vehicles without top protection                                       | AR61.20-P-1105SX  |
|    |                                                                                                             | Vehicles with code Z07 Top protection                                 | AR61.20-P-1105SXS |
| 6  | Remove front section of fender liner in right front fender                                                  |                                                                       |                   |
| 7  | Loosen oil cooler and secure with cable tie                                                                 | Model 221.176, 216.376                                                | AR18.30-P-1000SZ  |
| 8  | Remove lower air ducting (5)                                                                                |                                                                       |                   |
| 9  | Drain coolant from low temperature circuit                                                                  |                                                                       | AR20.00-P-1142HM  |
| 10 | Remove coolant hoses (9r, 9z) on low-<br>temperature cooler (9) with hose clamp pliers<br>with Bowden cable |                                                                       |                   |
| 11 | Press bracket (9h) upwards and unclip low temperature cooler (9) from engine radiator                       |                                                                       |                   |
| 12 | Unhook low temperature cooler (9) from engine radiator and raise low temperature cooler (9) somewhat        |                                                                       |                   |
| 13 | Take low temperature cooler (9) down and out                                                                |                                                                       |                   |
| 14 | Install in the reverse order                                                                                |                                                                       |                   |
| 15 | Bleed low temperature circuit                                                                               |                                                                       | AR20.00-P-1145H   |
| 16 | Inspect cooling system for leaks                                                                            |                                                                       | AR20.00-P-1010HN  |