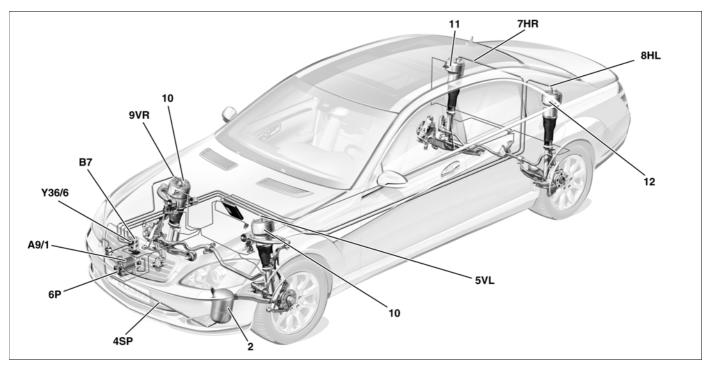

#### Illustrated on model 221.056

Central reservoir (pressure reservoir)

#### Pressure line connections:

4SP To central reservoir (black) 5VL To left front suspension strut (green)

6P To AIRmatic compressor unit (brown)

2 Central reservoir (pressure

reservoir)

3 Electrical connector

8HL

(blue) 9VR To right front suspension strut

(yellow)

A9/1 AIRmatic compressor unit AIRmatic pressure sensor R7 Y36/6 Level control valve unit

7HR To right rear suspension strut (red) 8HL To left rear suspension strut (blue) 9VR To right front suspension strut (yellow) 10 Front suspension strut 11 Right rear suspension strut

Left rear suspension strut

12

A9/1 AIRmatic compressor unit B7 AIRmatic pressure sensor Y36/6 Level control valve unit

P32.22-2398-05

| $\Xi$     | Removing                                                                         |                                                                                                                                                  |                     |
|-----------|----------------------------------------------------------------------------------|--------------------------------------------------------------------------------------------------------------------------------------------------|---------------------|
| ⚠ Danger! | Risk of death caused by vehicle slipping or toppling off of the lifting platform | Align vehicle between columns of vehicle lift and position four support plates at vehicle lift support points specified by vehicle manufacturer. | AS00.00-Z-0010-01A  |
| i         | Notes on AIRmatic                                                                |                                                                                                                                                  | AH32.22-P-1000-02SX |
| 1         | Remove front section of lower engine compartment paneling                        | Vehicles without code (Z07) Top protection                                                                                                       | AR61.20-P-1105SX    |