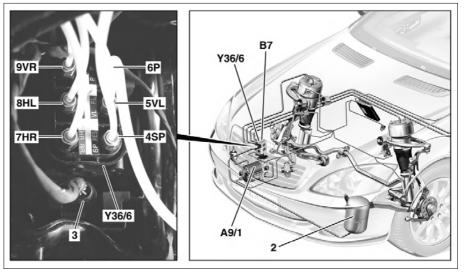

### Pressure line connections:

To central reservoir (black) 4SP 5VL To left front suspension strut (green)

To AIRmatic compressor unit

6P (brown)

To right rear suspension strut

7HR (red)

To left rear suspension strut

8HL

(blue) 9VR To right front suspension strut

(yellow)

A9/1 AIRmatic compressor unit AIRmatic pressure sensor R7 Y36/6 Level control valve unit

7HR To right rear suspension strut (red) 8HL To left rear suspension strut (blue) 9VR To right front suspension strut (yellow) 10 Front suspension strut 11 Right rear suspension strut

Left rear suspension strut

12

A9/1 AIRmatic compressor unit B7 AIRmatic pressure sensor Y36/6 Level control valve unit

P32.22-2398-05

| $\Xi$     | Removing                                                                         |                                                                                                                                                  |                     |
|-----------|----------------------------------------------------------------------------------|--------------------------------------------------------------------------------------------------------------------------------------------------|---------------------|
| ⚠ Danger! | Risk of death caused by vehicle slipping or toppling off of the lifting platform | Align vehicle between columns of vehicle lift and position four support plates at vehicle lift support points specified by vehicle manufacturer. | AS00.00-Z-0010-01A  |
| i         | Notes on AIRmatic                                                                |                                                                                                                                                  | AH32.22-P-1000-02SX |
| 1         | Remove front section of lower engine compartment paneling                        | Vehicles without code (Z07) Top protection                                                                                                       | AR61.20-P-1105SX    |