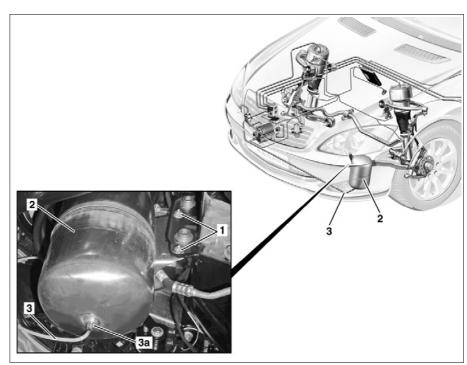

## Shown on model 221

- 1 Nut
- Central reservoir
- 2 3 Pressure line
- За Pressure line connection

P32.22-2403-06

| XX | Remove/install                                                                                                                                                                                                         |                                                                                                                                             |                                      |
|----|------------------------------------------------------------------------------------------------------------------------------------------------------------------------------------------------------------------------|---------------------------------------------------------------------------------------------------------------------------------------------|--------------------------------------|
| i  | Notes on AIRmatic                                                                                                                                                                                                      |                                                                                                                                             | AH32.22-P-1000-02SX                  |
| 1  | Discharge air from central reservoir (2) using STAR DIAGNOSIS                                                                                                                                                          |                                                                                                                                             |                                      |
| 2  | Remove front section of lower engine<br>compartment paneling                                                                                                                                                           | Vehicles without code (Z07) Top protection                                                                                                  | AR61.20-P-1105SX                     |
|    |                                                                                                                                                                                                                        | Vehicles with code (Z07) Top protection                                                                                                     | AR61.20-P-1105SXS                    |
| 3  | Detach pressure line (3) from central reservoir<br>(2) and place pressure line (3) aside                                                                                                                               | Nm                                                                                                                                          | *BA32.22-P-1002-03D                  |
|    |                                                                                                                                                                                                                        | i If pressure line connection (3a) or pressure line (3) is damaged: ↓                                                                       |                                      |
|    |                                                                                                                                                                                                                        | Repair AIRmatic pressure line connection.                                                                                                   | AR32.22-P-2001-02SX<br>*000589122800 |
|    |                                                                                                                                                                                                                        | 3                                                                                                                                           | *211589000900                        |
|    |                                                                                                                                                                                                                        | Leak detection spray                                                                                                                        | *BR00.45-Z-1002-03A                  |
|    |                                                                                                                                                                                                                        | for USA                                                                                                                                     | *BR00.45-Z-1004-03A                  |
| 4  | Unscrew nuts (1) and remove central reservoir (2) downwards                                                                                                                                                            | Nm                                                                                                                                          | *BA32.22-P-1001-03D                  |
| 5  | Install in the reverse order                                                                                                                                                                                           |                                                                                                                                             |                                      |
| 6  | Check AIRmatic for leaks                                                                                                                                                                                               |                                                                                                                                             | AR32.22-P-8100SX                     |
|    | Risk of accident caused by vehicle starting<br>off by itself when engine is running. Risk of<br>injury caused by contusions and burns during<br>starting procedure or when working near the<br>engine as it is running | Secure vehicle to prevent it from moving by<br>itself.<br>Wear closed and snug-fitting work clothes.<br>Do not touch hot or rotating parts. | AS00.00-Z-0005-01A                   |
| 7  | Perform engine test run and check AIRmatic<br>for proper operation                                                                                                                                                     |                                                                                                                                             |                                      |