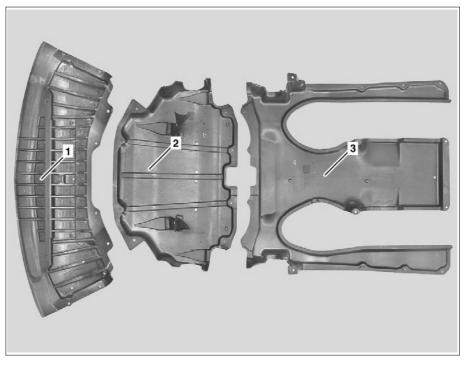

## Shown on model 221

- 1 Front engine compartment paneling
- 2 Center engine compartment paneling
- 3 Rear engine compartment paneling

P61.20-2053-06

| XX        | Remove/install                                                                           |                                                                                                                                                  |                     |
|-----------|------------------------------------------------------------------------------------------|--------------------------------------------------------------------------------------------------------------------------------------------------|---------------------|
| ⚠ Danger! | <b>Risk of death</b> caused by vehicle slipping or toppling off of the lifting platform. | Align vehicle between columns of vehicle lift and position four support plates at vehicle lift support points specified by vehicle manufacturer. | AS00.00-Z-0010-01A  |
| 1         | Raise vehicle with vehicle lift                                                          |                                                                                                                                                  |                     |
| 2         | Remove front engine compartment paneling (1)                                             |                                                                                                                                                  |                     |
| 3         | Remove center engine compartment paneling (2).                                           | underride guard tightening torque                                                                                                                |                     |
|           |                                                                                          | Nm Nm                                                                                                                                            | *BA61.40-P-1001-01D |
| 4         | Remove rear engine compartment paneling (3).                                             |                                                                                                                                                  |                     |
| 5         | Install in the reverse order                                                             |                                                                                                                                                  |                     |