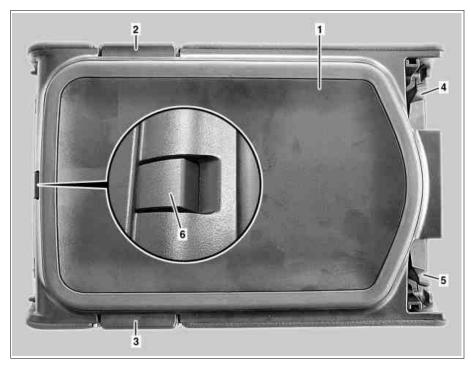

**i** The locations in the following work description refer to the stowage box cover (1) installed from the left side Initial position for installing stowage box cover (1) illustrated as in figure: Upper button (2) and lower button (3) are "locked" in positionThe upper set-up retainer (4) and lower set-up retainer (5) are extended

P68.20-3309-06

1.1 Press lock-up button (6) and press upper set-up retainer (4) and release

 $\fbox{i}$  When the upper set-up retainer (4) is pressed and the upper button (2) is in the "locked" position

2.1 Press lock-up button (6) and press lower set-up retainer (5) and release

**i** When the lower set-up retainer (5) is pressed and the lower button (3) is in the "locked" position