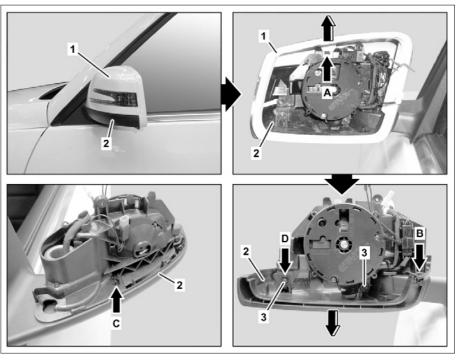

## Illustrated on model 204.9

- 1 Upper trim panel
- 2 Lower trim panel
- 3 Screw

P88.70-2548-06

|        |                                                                                                                                                                                               | Model 216<br>Model 221                                                                                                                                                                                                                   | AR88.70-P-9020TX    |
|--------|-----------------------------------------------------------------------------------------------------------------------------------------------------------------------------------------------|------------------------------------------------------------------------------------------------------------------------------------------------------------------------------------------------------------------------------------------|---------------------|
|        |                                                                                                                                                                                               | Model 204.0## #A as of 213187<br>Model 204.0## #R as of 048423<br>Model 204.0##/2## #F as of 231783<br>Model 204.3/9, 212, 218<br>Model 207.### ## as of 032555                                                                          | AR88.70-P-9020CW    |
| 2      | Unclip electrical connector for 360° camera on left outside mirror (B84/7x1) or electrical connector for 360° camera on right outside mirror (B84/8x1) from upper paneling (1) and disconnect | Model 204.9 with code 501 (360° camera) Model 207 as of model year 2014 with code 501 (360° camera) Model 212 as of model year 2014 with code 501 (360° camera) Model 218 as of model year 2015 with code 501 (360° camera)              |                     |
| 3      | Lift catch hook (arrow) and remove upper paneling (1) upward in direction of arrow                                                                                                            | S Long wedge                                                                                                                                                                                                                             | *115589035900       |
| 4      | Remove bolts (3)                                                                                                                                                                              |                                                                                                                                                                                                                                          |                     |
| 5      | Unlock catch hook (arrow B) as well as catch hook (arrow C) and retaining bracket (arrow D) and remove lower paneling (2) downward in direction of arrow                                      | S Long wedge                                                                                                                                                                                                                             | *115589035900       |
| 6      | Remove 360° camera on left outside mirror (B84/7) or 360° camera on right outside mirror (B84/8) from bottom paneling (2)                                                                     | Model 204.9 with code 501 (360° camera) Model 207 as of 6/1/13 as of model year 2014 with code 501 (360° camera) Model 212 as of model year 2014 with code 501 (360° camera) Model 218 as of model year 2015 with code 501 (360° camera) | AR54.30-P-3002ECM   |
| 7      | Remove left outside mirror ambient lamp (M21/1e1) or right outside mirror ambient lamp (M21/2e1) from lower paneling (2)                                                                      | Model 117, 156, 176, 242, 246 with code P49 (Mirror package) Model 204, 221 with code 249 (Automatically dimming mirrors) Model 207 as of model year 2014 with code 501 (360° camera) Model 212, 216, 218                                |                     |
| 8      | Install in the reverse order                                                                                                                                                                  |                                                                                                                                                                                                                                          |                     |
| 9      | Calibrate 360° camera for left outside mirror (B84/7) or 360° camera for right outside mirror (B84/8) using Star Diagnosis                                                                    | Model 204.9 with code 501 (360° camera) Model 207 as of 6/1/13 with code 501 (360° camera) Model 212 as of model year 2014 with code 501 (360° camera) Model 218 as of model year 2015 with code 501 (360° camera)                       | AD00.00-P-2000-04A  |
| Mar AD |                                                                                                                                                                                               |                                                                                                                                                                                                                                          | AD00.00-1 -2000-04A |