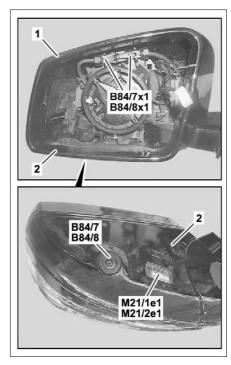

## Shown on left outside mirror on model 212 with code 501 (360 degree camera)

Upper trim panel
 Lower trim panel

M21/1e1Left outside mirror ambient lampM21/2e1Right outside mirror ambient lampB84/7Left outside mirror 360° cameraB84/8Right outside mirror 360° camera

B84/7x1 Left outside mirror 360° camera electrical connector B84/8x1 Right outside mirror 360° camera electrical connector

P88.70-2734-03

| () | Information on preventing damage to electronic components due to electrostatic discharge |                               | AH54.00-P-0001-01A |
|----|------------------------------------------------------------------------------------------|-------------------------------|--------------------|
| XX | Remove/install                                                                           |                               |                    |
| 1  | Remove mirror glass on left and right outside mirror                                     | Model 117, 156, 176, 242, 246 | AR88.70-P-9020NKB  |

|        |                                                                                                                                                                                               | Model 216<br>Model 221                                                                                                                                                                                                                   | AR88.70-P-9020TX    |
|--------|-----------------------------------------------------------------------------------------------------------------------------------------------------------------------------------------------|------------------------------------------------------------------------------------------------------------------------------------------------------------------------------------------------------------------------------------------|---------------------|
|        |                                                                                                                                                                                               | Model 204.0## #A as of 213187<br>Model 204.0## #R as of 048423<br>Model 204.0##/2## #F as of 231783<br>Model 204.3/9, 212, 218<br>Model 207.### ## as of 032555                                                                          | AR88.70-P-9020CW    |
| 2      | Unclip electrical connector for 360° camera on left outside mirror (B84/7x1) or electrical connector for 360° camera on right outside mirror (B84/8x1) from upper paneling (1) and disconnect | Model 204.9 with code 501 (360° camera) Model 207 as of model year 2014 with code 501 (360° camera) Model 212 as of model year 2014 with code 501 (360° camera) Model 218 as of model year 2015 with code 501 (360° camera)              |                     |
| 3      | Lift catch hook (arrow) and remove upper paneling (1) upward in direction of arrow                                                                                                            | S Long wedge                                                                                                                                                                                                                             | *115589035900       |
| 4      | Remove bolts (3)                                                                                                                                                                              |                                                                                                                                                                                                                                          |                     |
| 5      | Unlock catch hook (arrow B) as well as catch hook (arrow C) and retaining bracket (arrow D) and remove lower paneling (2) downward in direction of arrow                                      | S Long wedge                                                                                                                                                                                                                             | *115589035900       |
| 6      | Remove 360° camera on left outside mirror (B84/7) or 360° camera on right outside mirror (B84/8) from bottom paneling (2)                                                                     | Model 204.9 with code 501 (360° camera) Model 207 as of 6/1/13 as of model year 2014 with code 501 (360° camera) Model 212 as of model year 2014 with code 501 (360° camera) Model 218 as of model year 2015 with code 501 (360° camera) | AR54.30-P-3002ECM   |
| 7      | Remove left outside mirror ambient lamp (M21/1e1) or right outside mirror ambient lamp (M21/2e1) from lower paneling (2)                                                                      | Model 117, 156, 176, 242, 246 with code P49 (Mirror package) Model 204, 221 with code 249 (Automatically dimming mirrors) Model 207 as of model year 2014 with code 501 (360° camera) Model 212, 216, 218                                |                     |
| 8      | Install in the reverse order                                                                                                                                                                  |                                                                                                                                                                                                                                          |                     |
| 9      | Calibrate 360° camera for left outside mirror (B84/7) or 360° camera for right outside mirror (B84/8) using Star Diagnosis                                                                    | Model 204.9 with code 501 (360° camera) Model 207 as of 6/1/13 with code 501 (360° camera) Model 212 as of model year 2014 with code 501 (360° camera) Model 218 as of model year 2015 with code 501 (360° camera)                       | AD00.00-P-2000-04A  |
| Mar AD |                                                                                                                                                                                               |                                                                                                                                                                                                                                          | AD00.00-1 -2000-04A |