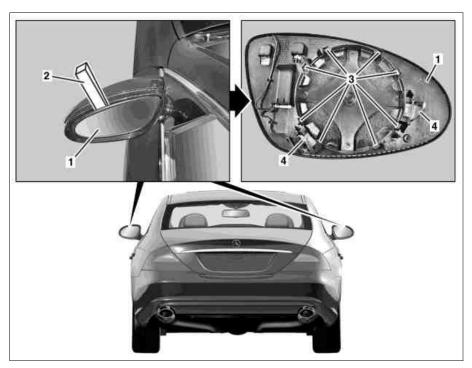

## Shown on model 219

- 1 Mirror lens
- 2 S Mounting wedge
- 3 Catch hook
- 4 Support spring

P88.70-2355-06

| XX        | Remove/install                                                                                                                                        |                                                                                                                                     |                    |
|-----------|-------------------------------------------------------------------------------------------------------------------------------------------------------|-------------------------------------------------------------------------------------------------------------------------------------|--------------------|
| ⚠ Danger! | <b>Risk of injury</b> Skin, eye and respiratory system irritation may occur through contact or inhalation of substances contained in the mirror lens. | Wear protective gloves and safety glasses.                                                                                          | AS60.00-Z-0008-01R |
| 1         | Tilt mirror lens (1) out upward                                                                                                                       |                                                                                                                                     |                    |
| 2         | Press mirror glass (1) off of mirror glass adjustment drive with mounting wedge (2)                                                                   | i Installation: Clip mirror lens (1) into glass adjustment drive from bottom upward. Ensure that catch hook (3) arrests completely. | *110589035900      |
| 3         | Disconnect electrical connectors and remove mirror lens (1)                                                                                           |                                                                                                                                     |                    |
| 4         | Install in the reverse order                                                                                                                          |                                                                                                                                     |                    |