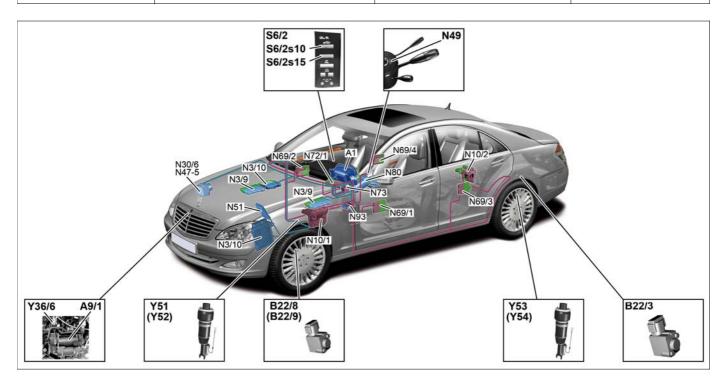

P32.32-2135-79

## Shown on model 221.0

| A1<br>A9/1<br>B22/3<br>B22/8<br>B22/9 | Instrument cluster AIRMATIC compressor unit Rear axle level sensor Left front level sensor Right front level sensor | N47-5<br>N49<br>N51<br>N69/1 | ESP control unit Steering angle sensor AIRMATIC with ADS control unit Left door control unit (model | N80<br>N93<br>S6/2<br>S6/2s10<br>S6/2s15 | Steering column module Central gateway control unit Cockpit switch group Level adjustment switch Chassis settings switch Level control valve unit Left front axle damping valve unit Right front axle damping valve unit Left rear axle damping valve unit Right rear axle damping valve unit |
|---------------------------------------|---------------------------------------------------------------------------------------------------------------------|------------------------------|-----------------------------------------------------------------------------------------------------|------------------------------------------|-----------------------------------------------------------------------------------------------------------------------------------------------------------------------------------------------------------------------------------------------------------------------------------------------|
| N3/9                                  | CDI control unit (model 221<br>with diesel engine, located on<br>left on engine 629, on right on                    | N69/2                        | 216) or left front door control<br>unit (model 221)<br>Right door control unit (model               | Y36/6<br>Y51                             |                                                                                                                                                                                                                                                                                               |
| N3/10                                 | engine 642) ME-SFI control unit (with gasoline engine)                                                              | N69/3                        | 216) or right front door control<br>unit (model 221)<br>Left rear door control unit                 | Y52<br>Y53                               |                                                                                                                                                                                                                                                                                               |
| N10/1                                 | Front SAM control unit with fuse and relay module                                                                   | N69/4                        | (model 221)<br>Right rear door control unit                                                         | Y54                                      |                                                                                                                                                                                                                                                                                               |
| N10/2                                 | Rear SAM control unit with fuse and relay module                                                                    | N72/1<br>N73                 | (model 221) Upper control panel control unit EIS [EZS] control unit                                 |                                          |                                                                                                                                                                                                                                                                                               |