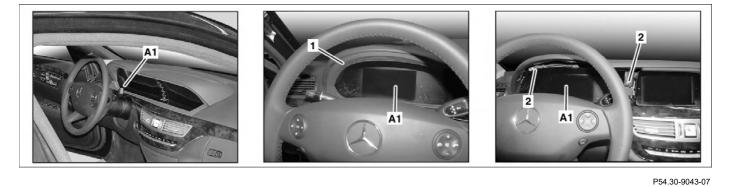

## Shown on model 221

1 Covering

2 Bolt

A1 Instrument cluster

| XX        | Remove/install                                                                                                           |                                                                                                                                       |                                           |
|-----------|--------------------------------------------------------------------------------------------------------------------------|---------------------------------------------------------------------------------------------------------------------------------------|-------------------------------------------|
| 1.1       | Store basic data from instrument cluster (A1) temporarily in STAR DIAGNOSIS                                              | When installing new instrument cluster (A1).<br>i Installation: Transfer the cached basic<br>data to the new instrument cluster (A1). |                                           |
| ₩ AD      | Connect STAR DIAGNOSIS and read out fault memory                                                                         | STAR DIAGNOSIS diagnosis system                                                                                                       | AD00.00-P-2000-04A<br>*WH58.30-Z-1048-13A |
| 2         | Move steering column back and down                                                                                       |                                                                                                                                       |                                           |
| 3         | Switch off ignition and withdraw transmitter<br>key or Keyless Go start/stop button from the<br>EIS [EZS] control unit   | <b>i</b> Keyless Go start/stop button only for vehicles with code (889) Keyless Go.                                                   |                                           |
| 4         | In working area, cover trim strip on instrument<br>panel with clean rag                                                  |                                                                                                                                       |                                           |
| 5         | Remove cockpit switch group                                                                                              |                                                                                                                                       | AR54.25-P-1000SX                          |
| 6         | Unclip covering (1) on instrument cluster (A1)                                                                           | 3                                                                                                                                     | *115589035900                             |
| 7         | Remove bolts (2), remove instrument cluster<br>(A1) from instrument panel and disconnect<br>electrical connector at rear |                                                                                                                                       |                                           |
| <b>()</b> | Notes on avoiding damage to electronic components due to electrostatic discharge                                         |                                                                                                                                       | AH54.00-P-0001-01A                        |
| 8         | Install in the reverse order                                                                                             |                                                                                                                                       |                                           |