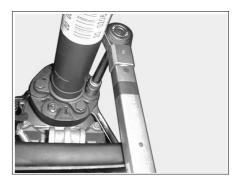

 $\fbox{\sc i}$  Replace self-locking nuts. Align color markings before mounting propeller shaft.

1 Mount front half of propeller shaft on transmission.

P41.10-2006-01