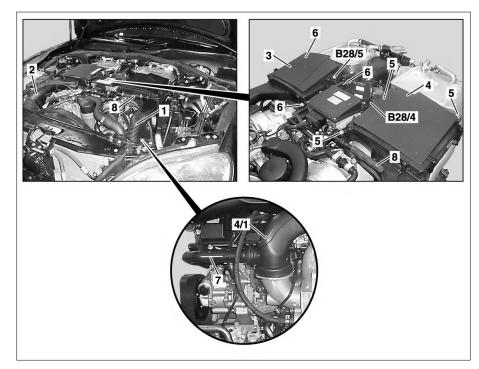

## Illustrated on model 220.176

- 1 Air intake pipe, left side
- 2 Air intake pipe, right side
- 3 Air intake pipe, right side4 Air intake pipe, left side
- 4/1 Intake manifold
- 5 Bolts
- 6 Bolts
- 7 Crankcase ventilation hose
- 8 Pneumatic line
- B28/4 Pressure sensor downstream of air filter, left cylinder bank
- B28/5 Pressure sensor downstream of air filter, right cylinder bank

P09.10-2068-06

|   | Remove/install                                                                                                                                                                                   |                                                                                                           |                     |
|---|--------------------------------------------------------------------------------------------------------------------------------------------------------------------------------------------------|-----------------------------------------------------------------------------------------------------------|---------------------|
| 1 | Remove engine cover.                                                                                                                                                                             | Engine 275.95                                                                                             | AR01.10-P-2405LA    |
|   |                                                                                                                                                                                                  | Engine 275.98                                                                                             | AR01.10-P-2405IM    |
| 2 | Disconnect electrical connector at pressure<br>sensor downstream of air filter, left cylinder<br>bank (B28/4) and at pressure sensor<br>downstream of air filter, right cylinder bank<br>(B28/5) |                                                                                                           |                     |
| 3 | Remove screws (5) and screws (6)                                                                                                                                                                 | Nm                                                                                                        | *BA09.10-P-1001-01E |
| 4 | Lift air filter housing, right side (3) and pull<br>back and out of air intake pipe, right side (2)                                                                                              |                                                                                                           |                     |
| 5 | Unclip pneumatic line (8) on left air filter housing (4)                                                                                                                                         |                                                                                                           |                     |
| 6 | Disconnect pneumatic line (8)                                                                                                                                                                    |                                                                                                           |                     |
| 7 | Lift air filter housing, left side (4) and pull back<br>and out of air intake pipe, left side (1)                                                                                                | <b>i</b> Observe crankcase ventilation system (7) hose.                                                   |                     |
|   |                                                                                                                                                                                                  | <b>i</b> Installation: Ensure that crankcase ventilation system (7) hose is put on intake manifold (4/1). |                     |
| 8 | Install in the reverse order                                                                                                                                                                     |                                                                                                           |                     |