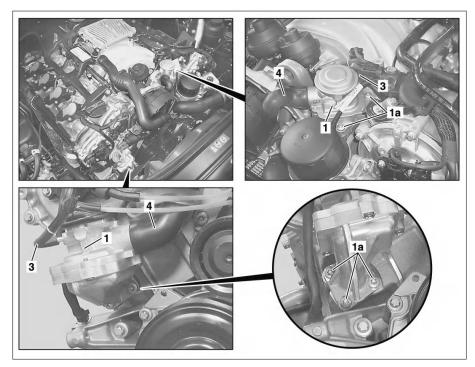

## Shown on Model 221.071 with Active Body Control (ABC) Code 487

- 1 air shutoff valve
- 1a Screwing
- 3 Pneumatic line
- 4 Air hose

P14.30-2149-06

| XX  | Remove/install                                                        |                                                                                                                                                                                                                                           |                     |
|-----|-----------------------------------------------------------------------|-------------------------------------------------------------------------------------------------------------------------------------------------------------------------------------------------------------------------------------------|---------------------|
| 1   | Turn key in ignition switch to position "0".                          | i Vehicles with Keyless Go, code 889: Press Keyless Go start/stop button repeatedly until ignition is switched off. Remove Keyless Go transmitter card or transmitter key from the vehicle and store beyond transmitter range (min. 2 m). |                     |
| 2.1 | Remove front engine cover                                             | When removing air shutoff valve (1) at right cylinder head                                                                                                                                                                                |                     |
|     |                                                                       | See "Remove/install air filter housing".                                                                                                                                                                                                  | AR09.10-P-1150SX    |
| 2.2 | Remove air filter housing                                             | When removing air shutoff valve (1) at left cylinder head                                                                                                                                                                                 | AR09.10-P-1150SX    |
| 3   | Detach pneumatic line (3) and air hose (4) from air shutoff valve (1) |                                                                                                                                                                                                                                           |                     |
| 4   | Remove bolts (1a)                                                     | Nm                                                                                                                                                                                                                                        | *BA14.30-P-1003-02A |
|     | . ,                                                                   | Nm                                                                                                                                                                                                                                        | *BA14.30-P-1004-02A |
| 5   | Remove air shutoff valve (1)                                          | i Installation: Install new gasket                                                                                                                                                                                                        |                     |
| 6   | Install in the reverse order                                          |                                                                                                                                                                                                                                           |                     |