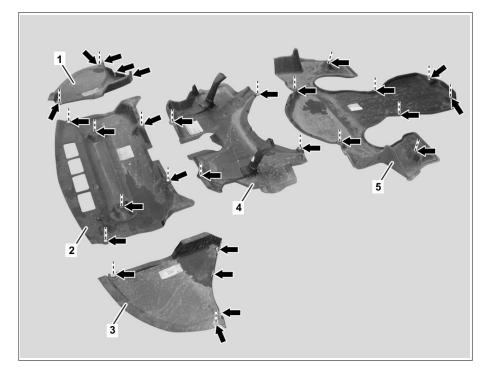

## MODEL 230 except CODE (P99) "AMG Black Series" special model

- 1 Right front engine compartment paneling
- 2 Center front engine compartment paneling
- 3 Left front engine compartment paneling
- 4 Engine compartment paneling below engine
- 5 Engine compartment paneling below transmission

P61.20-2019-06

| X         | Remove/install                                                                                                         |                                                                                                                                                                              |                    |
|-----------|------------------------------------------------------------------------------------------------------------------------|------------------------------------------------------------------------------------------------------------------------------------------------------------------------------|--------------------|
| ⚠ Danger! | Risk of death caused by vehicle slipping or toppling off of the lifting platform.                                      | Align vehicle between the columns of the lifting platform and position the four support plates at the lifting platform support points specified by the vehicle manufacturer. | AS00.00-Z-0010-01A |
| 1         | Lift vehicle with two-post lift                                                                                        |                                                                                                                                                                              |                    |
| 2         | Unscrew bolts (arrows) from engine compartment paneling below engine (5) and remove paneling.                          |                                                                                                                                                                              |                    |
| 3         | Unscrew bolts (arrows) from engine compartment paneling below transmission (6) and remove paneling                     |                                                                                                                                                                              |                    |
| 4         | Unscrew bolts (arrows) from front center engine compartment paneling (2) and remove paneling                           |                                                                                                                                                                              |                    |
| 5         | Unscrew bolts (arrows) from left front engine compartment paneling (3) and right front engine compartment paneling (1) |                                                                                                                                                                              |                    |
| 6         | Remove left engine compartment paneling (3) and right engine compartment paneling (1).                                 |                                                                                                                                                                              |                    |
| 7         | Install in the reverse order                                                                                           |                                                                                                                                                                              |                    |