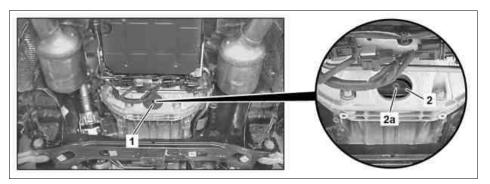

- Take out cover (1) from bell housing. 1
- Turn the engine in the direction of engine rotation until the drain screw (2a) on the 2 torque converter (2) is accessible.

P27.20-2099-04

- 3 Remove drain screw (2a) from torque converter (2) and allow ATF to drain.
  - i Transmission 722.6: Allow ATF to drain into a used oil collecting device.

Used oil collecting device - mobile gotis://S\_18.1\_05.0

Transmission 722.9: Allow ATF to drain into a drain pan and note the quantity drained.

Drain pan gotis://S 18.1 08.0

- Replace sealing ring of drain screw (2a) and screw drain screw 4 (2a) into the torque converter (2) Nm
- Insert cover (1) in bell housing. 5