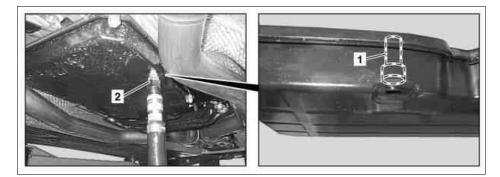

**Transmission** 722.9 (except 722.96/97)

722.9 **Transmission** 

- Overflow pipe
- Adapter

P27.00-2165-04

- Drain screw
- Constant oil flow for excessively large oil filling capacity and at start of oil adjustment
- Correct oil filling capacity after draining off excess quantity