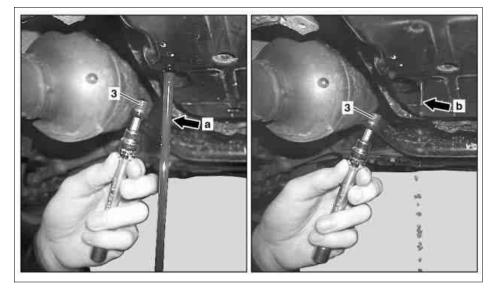

**Transmission** 722.9 (except 722.96/97)

722.9 **Transmission** 

- Overflow pipe
- Adapter

P27.00-2165-04

- Drain screw
- Constant oil flow for excessively large oil filling capacity and at start of oil adjustment
- Correct oil filling capacity after draining off excess quantity