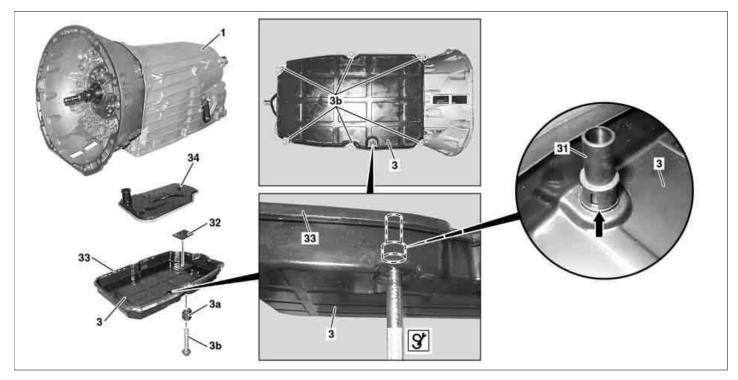

Transmission 722.9

P27.00-2136-09

- 1 Transmission housing
- 3 Oil pan
- 3a Sprag

## 3b Bolts

33 Seal34 Oil filter

| ⚠ Warning | <b>Risk of injury</b> . Skin or eye injuries may result when handling hot or glowing objects.                                       |                                                                                                                                                                    |                      |
|-----------|-------------------------------------------------------------------------------------------------------------------------------------|--------------------------------------------------------------------------------------------------------------------------------------------------------------------|----------------------|
|           | <b>Risk of death</b> caused by vehicle slipping or toppling off of the lifting platform.                                            | Align vehicle between vehicle lift columns and<br>position the four support plates at the vehicle lift<br>support points specified by the vehicle<br>manufacturer. | AS00.00-Z-0010-01A   |
|           | <b>Risk of death</b> caused by vehicle slipping or toppling off during lifting                                                      | Only lift vehicle at the lift support points specified by the vehicle manufacturer.                                                                                | AS00.00-Z-0032-01A   |
| ⚠ Caution | <b>Risk of injury</b> to skin and eyes due to handling<br>of transmission oil. Health risk caused by<br>swallowing transmission oil | Wear protective gloves, protective clothing and<br>safety glasses.<br>Do not pour transmission oil into beverage<br>bottles.                                       | AS00.40-Z-0001-01A   |
|           | Notes on automatic transmission                                                                                                     |                                                                                                                                                                    | AH27.19-P-0001-01NKB |
| X         | Remove                                                                                                                              |                                                                                                                                                                    |                      |
| 1         | Shift automatic transmission to neutral                                                                                             |                                                                                                                                                                    |                      |
| 2         | Switch electronic ignition lock control unit to<br>position "0"                                                                     |                                                                                                                                                                    |                      |
| 3         | Lift vehicle on vehicle lift                                                                                                        | Model all with transmission 722.9                                                                                                                                  |                      |
| ₩ AR      |                                                                                                                                     | Model 164, 166, 292 with transmission 722.9                                                                                                                        | AR00.60-P-1000GZ     |
| ₩AR       |                                                                                                                                     | Model 171, 172 with transmission 722.9                                                                                                                             | AR00.60-P-1000V      |
| ₩ AR      |                                                                                                                                     | Model 203, 209 with transmission 722.9                                                                                                                             | AR00.60-P-1000P      |
| ₩ AR      |                                                                                                                                     | Model 205 with transmission 722.9                                                                                                                                  | AR00.60-P-1000LW     |
| ₩ AR      |                                                                                                                                     | Model 211 with transmission 722.9                                                                                                                                  | AR00.60-P-1000T      |
| ₩ AR      |                                                                                                                                     | Model 216, 221 with transmission 722.9                                                                                                                             | AR00.60-P-1000SX     |
| ₩AR       |                                                                                                                                     | Model 217, 222 with transmission 722.9                                                                                                                             | AR00.60-P-1000LF     |

© Daimler AG, 1/31/22, L/09/19, ap27.00-p-2702w, Automatic transmission fluid and oil filter change Transmission 722.9

| ₩AR          |                                                          | Model 219, 231 with transmission 722.9                                                                                | AR00.60-P-1000TX    |
|--------------|----------------------------------------------------------|-----------------------------------------------------------------------------------------------------------------------|---------------------|
| ₩ĨAR         |                                                          | Model 251 with transmission 722.9                                                                                     | AR00.60-P-1000RT    |
| ₩ AR         |                                                          | Model 463 with transmission 722.9 AR00.60-P-10000                                                                     |                     |
|              |                                                          | i The vehicle must be horizontal in the                                                                               |                     |
|              |                                                          | longitudinal and transverse direction on the vehicle lift.                                                            |                     |
| 4            | Remove auxiliary oil pump from automatic transmission    | Vehicle with CODE B03 (ECO start/stop function)                                                                       |                     |
| ₩AR          |                                                          | Model 166, 292 with transmission 722.9                                                                                | AR27.30-P-0651GQ    |
| ₩ AR         |                                                          | Model 172, 212, 218 with transmission 722.9                                                                           | AR27.30-P-0651EL    |
| ₩ AR         |                                                          | Model 204, 207 with transmission 722.9                                                                                | AR27.30-P-0651FH    |
| ₩ AR         |                                                          | Model 205 with transmission 722.9                                                                                     | AR27.30-P-0651LW    |
| ₩ AR         |                                                          | Model 216, 221 with transmission 722.9                                                                                | AR27.30-P-0651SXH   |
| ₩ AR         |                                                          | Model 217, 222 with transmission 722.9                                                                                | AR27.30-P-0651LF    |
| ₩ AR         |                                                          | Model 231 with transmission 722.9                                                                                     | AR27.30-P-0651RK    |
| 5            | Drain automatic transmission fluid from torque converter |                                                                                                                       |                     |
| ₩ AR         |                                                          | Transmission 722.9with drain screw on torque converter                                                                | AR27.20-P-0200-03R  |
|              |                                                          | Mm Drain screw to torque converter                                                                                    | *BA27.20-P-1001-01C |
| 6            | Remove oil pan (3)                                       |                                                                                                                       |                     |
| AR           |                                                          |                                                                                                                       | AR27.10-P-7030W     |
| 7            | Remove oil filter (34)                                   |                                                                                                                       |                     |
| X            | Install                                                  |                                                                                                                       |                     |
| 8            | Install new oil filter (34) with new sealing ring        |                                                                                                                       |                     |
| 9            | Install oil pan (3) with new seal (33)                   |                                                                                                                       |                     |
| ∽<br>AR      |                                                          |                                                                                                                       | AR27.10-P-7030W     |
|              |                                                          |                                                                                                                       | /                   |
|              |                                                          | Only use sprags (3a) approved for transmission 722.9.                                                                 |                     |
|              |                                                          | Otherwise contact corrosion may occur.                                                                                |                     |
|              |                                                          | i Bolts (3b) and seal (33) must be replaced.                                                                          |                     |
|              |                                                          |                                                                                                                       |                     |
|              |                                                          | <b>i</b> The oil pan (3) and the transmission housing (1) may <b>not</b> have any sealant or sealant applied to them. |                     |
| 10           | Install auxiliary oil pump of automatic transmission     | Vehicle with CODE B03 (ECO start/stop function)                                                                       |                     |
| ₩ AR         |                                                          | Model 166, 292 with transmission 722.9                                                                                | AR27.30-P-0651GQ    |
| ₩FAR         |                                                          | Model 172, 212, 218 with transmission 722.9                                                                           | AR27.30-P-0651EL    |
| ₩AR          |                                                          | Model 204, 207 with transmission 722.9                                                                                | AR27.30-P-0651FH    |
| ₩ AR         |                                                          | Model 205 with transmission 722.9                                                                                     | AR27.30-P-0651LW    |
| ₩ AR         |                                                          | Model 216, 221 with transmission 722.9                                                                                | AR27.30-P-0651SXH   |
| ₩ <b>A</b> R |                                                          | Model 217, 222 with transmission 722.9                                                                                | AR27.30-P-0651LF    |
| ₩ĨAR         |                                                          | Model 231 with transmission 722.9                                                                                     | AR27.30-P-0651RK    |
| 11           | Fill automatic transmission with oil                     |                                                                                                                       |                     |
|              |                                                          | Transmission 722.9 (except 722.96/97)                                                                                 | AR27.00-P-0270W     |
| ₩ĨAR         |                                                          | Transmission 722.9                                                                                                    |                     |