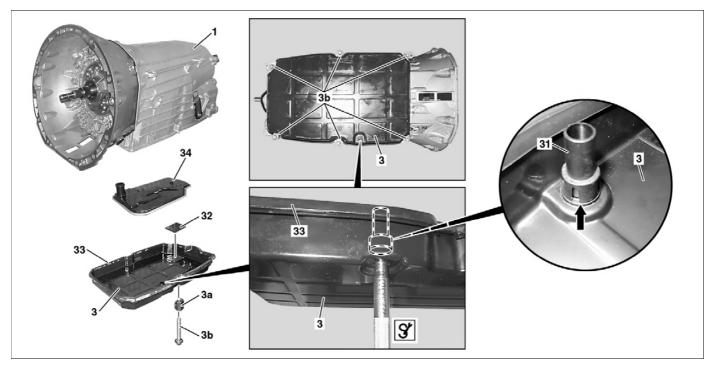

Transmission

722.9

P27.00-2136-09

- Oil pan 3
- Bolts Зb
- 32 Solenoids

33 Seal

Oil filter 34

|             |                                                                                                                                     | Wear protective gloves, protective clothing and safety glasses, if necessary.                                                                                      | AS00.00-Z-0002-01A   |  |
|-------------|-------------------------------------------------------------------------------------------------------------------------------------|--------------------------------------------------------------------------------------------------------------------------------------------------------------------|----------------------|--|
|             | <b>Risk of death</b> caused by vehicle slipping or toppling off of the lifting platform.                                            | Align vehicle between vehicle lift columns and<br>position the four support plates at the vehicle<br>lift support points specified by the vehicle<br>manufacturer. | AS00.00-Z-0010-01A   |  |
|             | <b>Risk of death</b> caused by vehicle slipping or toppling off during lifting                                                      | Only lift vehicle at the lift support points specified by the vehicle manufacturer.                                                                                | AS00.00-Z-0032-01A   |  |
| ⚠ Caution   | <b>Risk of injury</b> to skin and eyes due to<br>handling of transmission oil. Health risk<br>caused by swallowing transmission oil | Wear protective gloves, protective clothing<br>and safety glasses.<br>Do not pour transmission oil into beverage<br>bottles.                                       | AS00.40-Z-0001-01A   |  |
|             | Notes on automatic transmission                                                                                                     |                                                                                                                                                                    | AH27.19-P-0001-01NKB |  |
| X           | Remove                                                                                                                              |                                                                                                                                                                    |                      |  |
| 1           | Shift automatic transmission into neutral<br>position.                                                                              |                                                                                                                                                                    |                      |  |
| 2           | Switch electronic ignition lock control unit to position "0".                                                                       |                                                                                                                                                                    |                      |  |
| 3<br>⊯≆ar   | Lift vehicle with lifting platform.                                                                                                 |                                                                                                                                                                    | AR00.60-P-1006A      |  |
|             |                                                                                                                                     | <b>1</b> The vehicle must be horizontal in the longitudinal and transverse direction on the vehicle lift.                                                          |                      |  |
| 4           | Remove auxiliary oil pump from automatic transmission.                                                                              | Transmission 722.9 (except 722.930/931/971)<br>Vehicle with CODE B03 (ECO start/stop<br>function)                                                                  |                      |  |
| ₩ AR        |                                                                                                                                     | Model 166, 292 with transmission 722.9<br>(except 722.931)                                                                                                         | AR27.30-P-0651GQ     |  |
| ₩ĨAR        |                                                                                                                                     | Model 172, 212, 218 with transmission 722.9 (except 722.930/931/971)                                                                                               | AR27.30-P-0651EL     |  |
| ₩ĨAR        |                                                                                                                                     | Model 204, 207 with transmission 722.9<br>(except 722.930)                                                                                                         | AR27.30-P-0651FH     |  |
| <b>⊯</b> AR |                                                                                                                                     | Model 205 with transmission 722.9 (except 722.930)                                                                                                                 | AR27.30-P-0651LW     |  |

© Mercedes-Benz AG, 6/17/20, X/06/20, ap27.00-p-2702w, Automatic transmission fluid and oil filter change Transmission 722.9

| ₩ĨAR                        |                                                       | Transmission 722.96/97                                                                                                                                       | AR27.00-P-0270SYZ                     |
|-----------------------------|-------------------------------------------------------|--------------------------------------------------------------------------------------------------------------------------------------------------------------|---------------------------------------|
| ₩ AR                        |                                                       | Transmission 722.9 (except 722.96/97)<br>Transmission 722.9                                                                                                  | AR27.00-P-0270W                       |
| ₩ <b>AR</b>                 | Fill automatic transmission with oil.                 | Model 231 with transmission 722.9 (except 722.931)                                                                                                           | AR27.30-P-0651RK                      |
| ₩ AR                        |                                                       | Model 217, 222 with transmission 722.9<br>(except 722.931/971)                                                                                               | AR27.30-P-0651LF                      |
| ₩ AR                        |                                                       | Model 216, 221 with transmission 722.9<br>(except 722.930/931)                                                                                               | AR27.30-P-0651SXH                     |
| ₩ AR<br>₩ AR                |                                                       | Model 204, 207 with transmission 722.9<br>(except 722.930)<br>Model 205 with transmission 722.9                                                              | AR27.30-P-0651FH<br>AR27.30-P-0651LW  |
| I∲ <sup>®</sup> AR<br>I≊A P |                                                       | Model 172, 212, 218 with transmission 722.9<br>Model 204, 207 with transmission 722.9                                                                        | AR27.30-P-0651EL                      |
| ₩ AR                        |                                                       | function)<br>Model 166, 292 with transmission 722.9<br>(except 722.931)                                                                                      | AR27.30-P-0651GQ                      |
| 12                          | Install auxiliary oil pump of automatic transmission. | Transmission 722.9 (except 722.930/931/971)<br>Vehicle with CODE B03 (ECO start/stop                                                                         |                                       |
|                             |                                                       | converter                                                                                                                                                    | *BA27.20-P-1001-01C                   |
| ₩ĨAR                        | converter.                                            | Torque converter with drain screw.<br>Transmission 722.9with drain screw on torque                                                                           | AR27.20-P-0200-03R                    |
| 11                          |                                                       | <b>i</b> Replace bolts (3b) and seal (33).<br>Transmission 722.9 (except 722.930/931/971)                                                                    |                                       |
| ₩ AR                        |                                                       | Transmission 722.9 in model 217, 222                                                                                                                         | AR27.10-P-7031LFA                     |
| ₩ AR                        |                                                       | 218, 219, 220, 221, 230, 231, 251<br>Transmission 722.9 in model 463<br>Transmission 722.9 in model 166, 292                                                 | AR27.10-P-7031GQ                      |
| 10<br>⊯ <b>∽AR</b>          | Install oil pan (3) with new seal (33).               | Transmission 722.9 in model 164, 171, 172, 203, 204, 205, 207, 209, 211, 212, 215, 216,                                                                      | AR27.10-P-7030W                       |
| 9                           | Replace magnets (32).                                 | i Depending on the transmission variant, one or more magnets (32) may be installed.                                                                          |                                       |
| 8                           | Install new oil filter (34).                          |                                                                                                                                                              |                                       |
| ×                           | Install                                               |                                                                                                                                                              |                                       |
| 7                           | Remove old oil filter (34).                           | The automatic transmission liuid does not<br>need to be collected and measured.<br>The magnets (32) are replaced.                                            |                                       |
| Ĩ₩ĨAR<br>Ĩ₩ĨAR              |                                                       | Transmission 722.9 in model 166, 292<br>Transmission 722.9 in model 217, 222<br>The automatic transmission fluid does not                                    | AR27.10-P-7031GQ<br>AR27.10-P-7031LFA |
| ₩ AR                        |                                                       | Transmission 722.9 in model 164, 171, 172, 203, 204, 205, 207, 209, 211, 212, 215, 216, 218, 219, 220, 221, 230, 231, 251<br>Transmission 722.9 in model 463 | AR27.10-P-7030W                       |
| 6                           | Remove oil pan (3).                                   | Mm Drain screw to torque converter                                                                                                                           |                                       |
|                             |                                                       | not reuse.<br>Otherwise, this may lead to fluid loss and<br>consequential damage.                                                                            | *BA27.20-P-1001-01C                   |
|                             |                                                       | converter () Dispose of old drain screw with seal and do                                                                                                     |                                       |
| ~<br>₩~AR                   |                                                       | Torque converter with drain screw.<br>Transmission 722.9with drain screw on torque                                                                           | AR27.20-P-0200-03R                    |
| ₩ AR<br>5                   | Drain transmission oil in torque converter.           | Model 231 with transmission 722.9 (except<br>722.931)<br>Transmission 722.9 (except 722.930/931/971)                                                         | AR27.30-P-0651RK                      |
| ₩ AR                        |                                                       | Model 217, 222 with transmission 722.9<br>(except 722.931/971)                                                                                               | AR27.30-P-0651LF                      |
|                             |                                                       | (except 722.930/931)                                                                                                                                         |                                       |