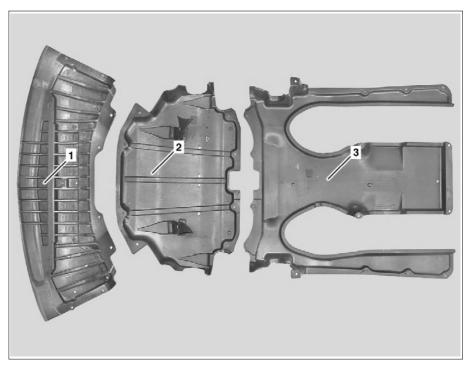

## Shown on model 221

- 1 Front engine compartment paneling
- 2 Center engine compartment paneling
- 3 Rear engine compartment paneling

P61.20-2053-06

| XX | Remove/install                                                                           |                                                                                                                                                  |                     |
|----|------------------------------------------------------------------------------------------|--------------------------------------------------------------------------------------------------------------------------------------------------|---------------------|
|    | <b>Risk of death</b> caused by vehicle slipping or toppling off of the lifting platform. | Align vehicle between columns of vehicle lift and position four support plates at vehicle lift support points specified by vehicle manufacturer. | AS00.00-Z-0010-01A  |
| 1  | Raise vehicle with vehicle lift                                                          |                                                                                                                                                  |                     |
| 2  | Remove front engine compartment paneling (1)                                             |                                                                                                                                                  |                     |
| 3  | Remove center engine compartment paneling (2).                                           | i On vehicles with code (481) Observe underride guard tightening torque                                                                          |                     |
|    |                                                                                          | Nm                                                                                                                                               | *BA61.40-P-1001-01D |
| 4  | Remove rear engine compartment paneling (3).                                             |                                                                                                                                                  |                     |
| 5  | Install in the reverse order                                                             |                                                                                                                                                  |                     |