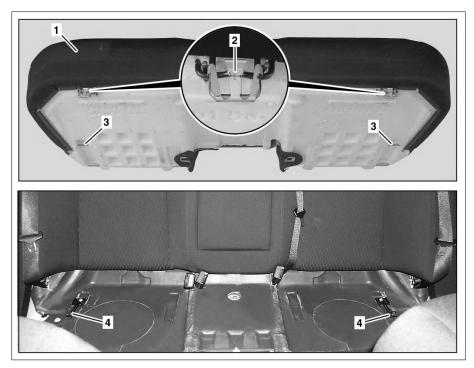

- Rear seat cushion
- 1 2 3 4 Clamp
- . Retaining clip
- Hook

P91.12-2931-06

| XX | Remove/install                 |                                                                                                                                                                                                                                                 |
|----|--------------------------------|-------------------------------------------------------------------------------------------------------------------------------------------------------------------------------------------------------------------------------------------------|
|    | Move both front seats forwards |                                                                                                                                                                                                                                                 |
| 2  |                                | <ul> <li>Remove rear seat cushion (1) from the vehicle carefully, to avoid damage to components in the vehicle interior or on the rear doors.</li> <li>Installation: Ensure that the retaining brackets (3) engage in the hooks (4).</li> </ul> |
| 3  | Install in the reverse order   |                                                                                                                                                                                                                                                 |