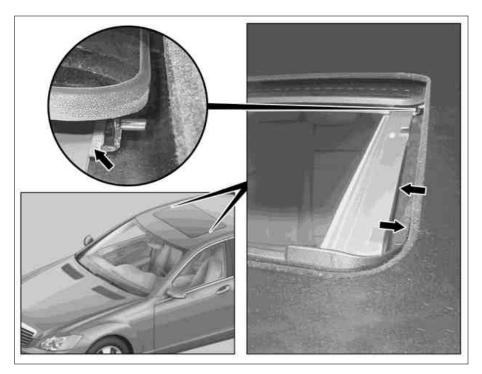

P77.20-2562-06

|           | Clean                                                                                                                                               |                                                       |                     |
|-----------|-----------------------------------------------------------------------------------------------------------------------------------------------------|-------------------------------------------------------|---------------------|
| ⚠ Danger! | Risk of injury caused by fingers being pinched or crushed when removing, installing or aligning hoods, doors, trunk lids, liftgates or sliding roof | Keep body parts and limbs well clear of moving parts. | AS00.00-Z-0011-01A  |
| 1         | Switch on ignition and open tilting/sliding roof fully                                                                                              |                                                       |                     |
| 2         | Clean slide rails and sliding blocks (arrows) with rag                                                                                              |                                                       |                     |
| 3         | Coat sliding rails and sliding blocks (arrows) thinly with grease                                                                                   | Klueber Polylub GLY 801 grease                        | *BR00.45-Z-1046-06A |
| 4         | Check tilting/sliding roof for proper function                                                                                                      |                                                       |                     |
| 5         | Close tilting/sliding roof and switch off ignition                                                                                                  |                                                       |                     |