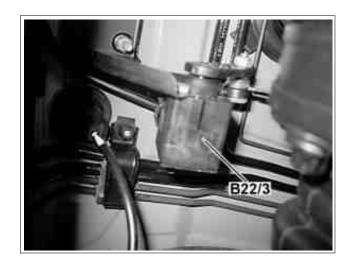

P32.31-2062-01

Rear axle level sensor

B22/3

The rear axle level sensor is fitted to the stabilizer bar.

The three level sensors

- the left front level sensor,
- the right front level sensor and
- the rear axle level sensor