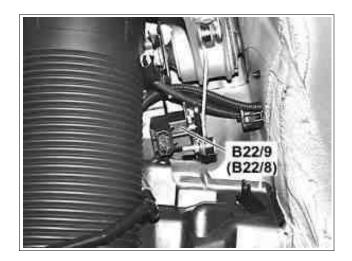

## with CODE (489) Airmatic (semi-active air suspension) up to Model Year 8

B22/8 Left front level sensor B22/9 Right front level sensor

The level sensor are fitted near the front suspension struts.

P32.31-2061-01