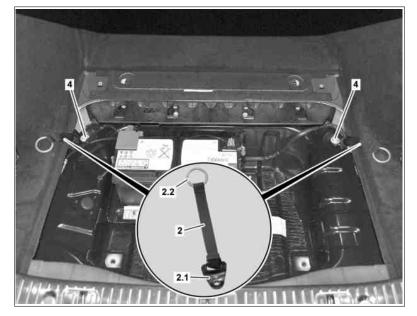

## MODEL 222.0/1

- 1 Emergency spare tire cover

- 1.1 1.2 2 3
- Snap hook Tie-down eye Fastening strap Trunk floor lining

P40.10-6569-06

- Fastening strap Fastening shackle Mounting eye
- 2 2.1 2.2 4
- Screw

P40.10-6570-06

| X     | Remove                                                                                               |                  |
|-------|------------------------------------------------------------------------------------------------------|------------------|
| 1     | Remove trunk floor lining (3)                                                                        |                  |
| 🗯 A R |                                                                                                      | AR68.30-P-4600LF |
| 2     | Remove spare tire well paneling                                                                      |                  |
| 3     | Remove bolts (4)                                                                                     |                  |
| x     | Install                                                                                              |                  |
| 4     | Attach one fastening strap (2) to one<br>mounting bracket (2.1) each                                 |                  |
| 5     | Tighten mounting bracket (2.1) at right and<br>left in the spare wheel well with screws/bolts<br>(4) |                  |

| 6     | Keep fastening strap (2) and mounting eye (2.2) at right and left at panels on the side in the trunk |                                                                                                                                           |                  |
|-------|------------------------------------------------------------------------------------------------------|-------------------------------------------------------------------------------------------------------------------------------------------|------------------|
| 7     | Install spare wheel well panel                                                                       |                                                                                                                                           |                  |
| 8     | Install trunk floor lining (3)                                                                       |                                                                                                                                           |                  |
| 🗯 A R |                                                                                                      |                                                                                                                                           | AR68.30-P-4600LF |
| 9     | Insert emergency spare tire into emergency<br>spare tire cover (1) and close zipper of<br>cover (1)  |                                                                                                                                           |                  |
| 10    | Place emergency spare tire with cover (1) in the trunk as shown                                      |                                                                                                                                           |                  |
| 11    | Hook snap hook (1.1) at right and left into mounting eyes (2.2)                                      |                                                                                                                                           |                  |
| 12    | Lash down emergency spare tire cover (1) with tie-down eye (1.2)                                     |                                                                                                                                           |                  |
| 13    | Document retrofitted equipment via vehicle documentation (VeDoc)                                     | Attach note "Emergency spare tire<br>retrofitted according to AZ40.10-P-0005LF"<br>under field organization texts for design<br>group 40. |                  |