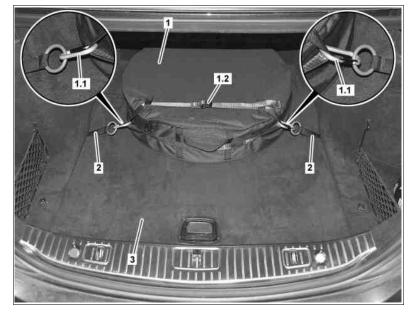

## MODEL 222.0/1

- 1 Emergency spare tire cover

- 1.1 1.2 2 3
- Snap hook Tie-down eye Fastening strap Trunk floor lining

P40.10-6569-06

- Fastening strap Fastening shackle Mounting eye
- 2 2.1 2.2 4
- Screw

| 6     | Keep fastening strap (2) and mounting eye (2.2) at right and left at panels on the side in the trunk |                                                                                                                                           |                  |
|-------|------------------------------------------------------------------------------------------------------|-------------------------------------------------------------------------------------------------------------------------------------------|------------------|
| 7     | Install spare wheel well panel                                                                       |                                                                                                                                           |                  |
| 8     | Install trunk floor lining (3)                                                                       |                                                                                                                                           |                  |
| 🗯 A R |                                                                                                      |                                                                                                                                           | AR68.30-P-4600LF |
| 9     | Insert emergency spare tire into emergency<br>spare tire cover (1) and close zipper of<br>cover (1)  |                                                                                                                                           |                  |
| 10    | Place emergency spare tire with cover (1) in the trunk as shown                                      |                                                                                                                                           |                  |
| 11    | Hook snap hook (1.1) at right and left into mounting eyes (2.2)                                      |                                                                                                                                           |                  |
| 12    | Lash down emergency spare tire cover (1) with tie-down eye (1.2)                                     |                                                                                                                                           |                  |
| 13    | Document retrofitted equipment via vehicle documentation (VeDoc)                                     | Attach note "Emergency spare tire<br>retrofitted according to AZ40.10-P-0005LF"<br>under field organization texts for design<br>group 40. |                  |