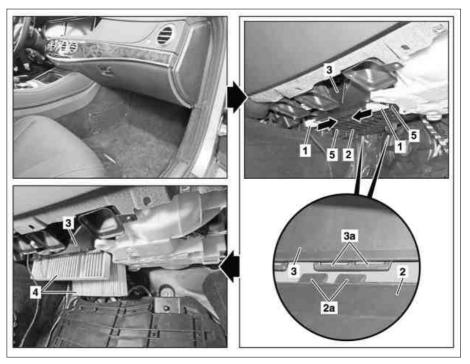

MODEL 217 **MODEL** 222

- Slide 1
- Cover
- 2 2a Tab
- 3 AC housing
- За Cutout
- 4 Activated charcoal dust filter
- 5 Screw

P83.00-2376-06

| XX          | Remove/install                                                                                            |                                                                                                                                                                                                         |                  |
|-------------|-----------------------------------------------------------------------------------------------------------|---------------------------------------------------------------------------------------------------------------------------------------------------------------------------------------------------------|------------------|
| 1           | Remove right cover below instrument panel                                                                 |                                                                                                                                                                                                         |                  |
| <b>⊯</b> AR |                                                                                                           | MODEL 217, 222.0/1                                                                                                                                                                                      | AR68.10-P-1520LF |
| 2           | Remove bolts (5) from air conditioner housing (3)                                                         |                                                                                                                                                                                                         |                  |
| 3           | Unlock both sliders (1) in direction of arrow<br>and remove cover (2) from air conditioner<br>housing (3) | installation: Insert lugs (2a) of cover (2) into recesses (3a) of air conditioner housing (3).                                                                                                          |                  |
| 4           | Take both activated charcoal dust filters (4) downward out of air conditioner housing (3)                 | Installation: Note the installation position! The arrow marked on the activated charcoal dust filter_(4) must point toward the blower motor.  Replace activated charcoal dust filter_(4); do not clean. |                  |
| 5           | Install in the reverse order                                                                              |                                                                                                                                                                                                         |                  |