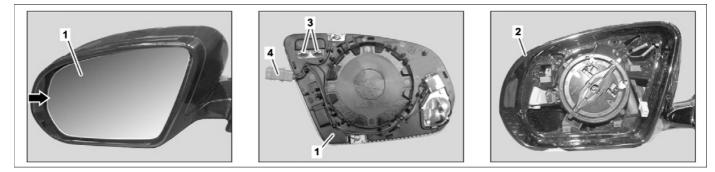

## Shown on model 222

1 Mirror glass

- 2 Exterior rearview mirrors
- 3 Electrical connections
- 4 Connector

| ⚠ Warning | <b>Risk of injury</b> caused by irritation of the skin,<br>eyes and respiratory system through contact<br>or inhalation of substances contained in the<br>mirror lens. | Wear protective gloves and safety glasses. | AS60.00-Z-0008-01R |
|-----------|------------------------------------------------------------------------------------------------------------------------------------------------------------------------|--------------------------------------------|--------------------|
|           | Remove/install                                                                                                                                                         |                                            |                    |
| 1         | Tilt out mirror glass (1) on outside (arrow)                                                                                                                           |                                            |                    |
| 2         | Loosen mirror glass (1) from outside mirror (2) using assembly wedge and unclip carefully                                                                              | S Mounting wedge                           | *110589035900      |
| 3         | Remove female space connectors from                                                                                                                                    |                                            |                    |
|           | electrical connections (3)                                                                                                                                             |                                            |                    |
| 4         | Disconnect connector (4) from socket                                                                                                                                   |                                            |                    |
| 5         | Install in the reverse order                                                                                                                                           |                                            |                    |