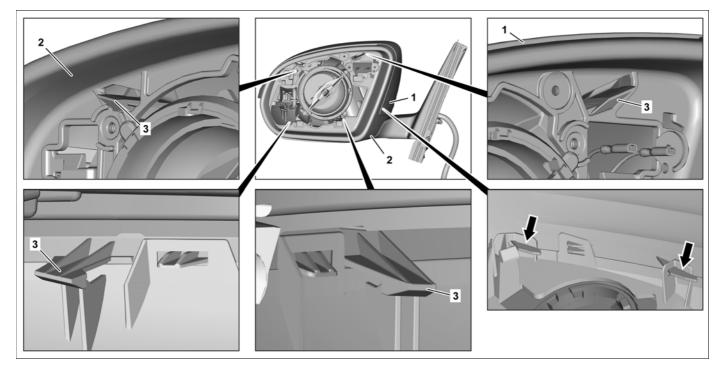

## Shown on left outside mirror, model 222

1 Outside mirror trim

- 2 Outside mirror housing
- 3 Catch hook

## Shown on left outside mirror, model 222

- 1 Outside mirror trim
- 2 Outside mirror housing

P88.70-2690-01

| XX | Remove/install                                                                                                    |                                                                                                                       |                  |
|----|-------------------------------------------------------------------------------------------------------------------|-----------------------------------------------------------------------------------------------------------------------|------------------|
| 1  | Remove mirror glass                                                                                               |                                                                                                                       | AR88.70-P-9020LF |
| 2  | Release catch hooks (3) and remove outside<br>mirror paneling (1) from outside mirror housing<br>(2) toward front | <b>i</b> Installation: Move guides (arrows) on outside mirror paneling (1) at inside into outside mirror housing (2). |                  |
| 3  | Install in the reverse order                                                                                      |                                                                                                                       |                  |