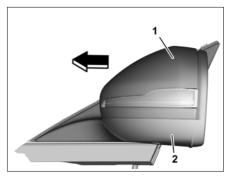

## Shown on left outside mirror, model 222

- 1 Outside mirror trim
- 2 Outside mirror housing

P88.70-2690-01

| XX | Remove/install                                                                                                    |                                                                                                                       |                  |
|----|-------------------------------------------------------------------------------------------------------------------|-----------------------------------------------------------------------------------------------------------------------|------------------|
| 1  | Remove mirror glass                                                                                               |                                                                                                                       | AR88.70-P-9020LF |
| 2  | Release catch hooks (3) and remove outside<br>mirror paneling (1) from outside mirror housing<br>(2) toward front | <b>i</b> Installation: Move guides (arrows) on outside mirror paneling (1) at inside into outside mirror housing (2). |                  |
| 3  | Install in the reverse order                                                                                      |                                                                                                                       |                  |