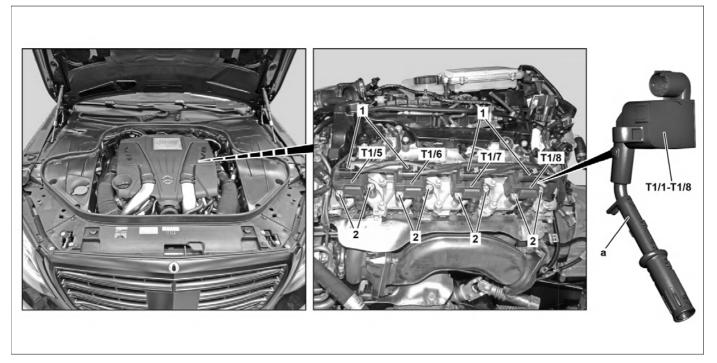

Engine 157, 276, 278 in model 217 Engine 157, 276, 278 in model 222

P15.12-2162-09

### Shown on engine 278

| 1    | Electrical connections   | T1/5 | Cylinder 5 ignition coil |
|------|--------------------------|------|--------------------------|
| 2    | Screw/bolts              | T1/6 | Cylinder 6 ignition coil |
| T1/1 | Cylinder 1 ignition coil | T1/7 | Cylinder 7 ignition coil |
| T1/2 | Cylinder 2 ignition coil | T1/8 | Cylinder 8 ignition coil |
| T1/3 | Cylinder 3 ignition coil | а    | Spark plug connector     |
| T1/4 | Cylinder 4 ignition coil |      |                          |

| ⚠ Danger!   | <b>Risk of death</b> caused by vehicle slipping or toppling off of the lifting platform.                             | Align vehicle between vehicle lift columns and position the four support plates at the vehicle lift support points specified by the vehicle manufacturer.                                                                                                                                                                    | AS00.00-Z-0010-01A  |
|-------------|----------------------------------------------------------------------------------------------------------------------|------------------------------------------------------------------------------------------------------------------------------------------------------------------------------------------------------------------------------------------------------------------------------------------------------------------------------|---------------------|
| <b>(b)</b>  | Information on preventing damage to electronic components due to electrostatic discharge                             |                                                                                                                                                                                                                                                                                                                              | AH54.00-P-0001-01A  |
| (1)         | Notes on avoiding damage to ignition system                                                                          |                                                                                                                                                                                                                                                                                                                              | AH15.10-P-0002-01V  |
| XX          | Remove/install                                                                                                       |                                                                                                                                                                                                                                                                                                                              |                     |
| 1           | Remove upper engine cover                                                                                            | Engine 276.9 in model 222                                                                                                                                                                                                                                                                                                    |                     |
| 2           | Remove left and right air filter housing                                                                             | Engine 276.8 in model 217, 222                                                                                                                                                                                                                                                                                               | AR09.10-P-1150LFA   |
|             |                                                                                                                      | Engine 157, 278 in model 217, 222                                                                                                                                                                                                                                                                                            | AR09.10-P-1150LFB   |
| 3           | Remove air filter housing with engine air intake duct upstream of air filter                                         | Engine 276.9 in model 222                                                                                                                                                                                                                                                                                                    |                     |
|             |                                                                                                                      | Mm Bolt, air filter to cylinder head cover                                                                                                                                                                                                                                                                                   | *BA09.10-P-1001-01M |
|             |                                                                                                                      | Nm Bolt, air filter to air intake pipe support brace                                                                                                                                                                                                                                                                         | *BA09.10-P-1002-01M |
| 4           | Unclip engine wiring harness and place ME-<br>SFI [ME] control unit with attached lines to one<br>side               | ,                                                                                                                                                                                                                                                                                                                            |                     |
|             |                                                                                                                      | Engine 276.9 in model 222                                                                                                                                                                                                                                                                                                    | AR07.08-P-7008LFH   |
| 5           | Remove soundproofing on rails                                                                                        |                                                                                                                                                                                                                                                                                                                              |                     |
| 6           | Remove screw/bolt (3) and bracket (4)                                                                                | Engine 276.9 in model 222<br>When removing the ignition coil for cylinder 5<br>(T1/5).                                                                                                                                                                                                                                       |                     |
| 7           | Disconnect electrical connections (1) at ignition coils (T1/1 to T1/6 or T1/1 to /1/8)                               |                                                                                                                                                                                                                                                                                                                              |                     |
| 8           | Remove screw/bolts (2) for ignition coils (T1/1 to T1/6 or T1/1 to /1/8)                                             | Screw/bolt, ignition coil to cylinder head cover                                                                                                                                                                                                                                                                             | *BA15.10-P-1001-04A |
| 9           | Pull out ignition coils (T1/1 to T1/6 or T1/1 to /1/8) with spark plug connectors (a) upwards and remove             | To reduce the force required for plugging/ unplugging the spark plug connector grease must be applied before installation of the spark plug connector.  The spark plug connector will be damaged otherwise for renewed removal.  i Installation: Apply about 1 g of spark plug connector grease in the spark plug connector. |                     |
|             |                                                                                                                      | Spark plug connector grease                                                                                                                                                                                                                                                                                                  | *BR00.45-Z-1102-06A |
| 10          | Check ignition coils (T1/1 to T1/6 or T1/1 to /1/8) and spark plug connector (a) for damage and replace if necessary |                                                                                                                                                                                                                                                                                                                              |                     |
| 11          | Install in the reverse order                                                                                         |                                                                                                                                                                                                                                                                                                                              |                     |
| 12          | Read out fault memory using the diagnostic system and clear if necessary                                             |                                                                                                                                                                                                                                                                                                                              |                     |
| <b>⊯</b> AD |                                                                                                                      |                                                                                                                                                                                                                                                                                                                              | AD00.00-P-2000-04B  |