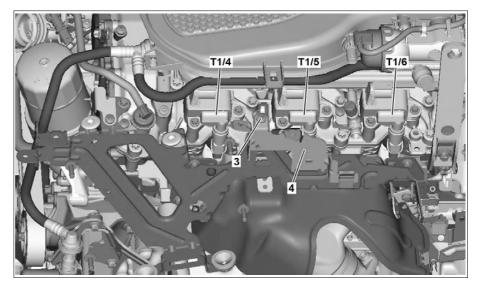

# Shown on left cylinder head on engine 276.9

| 3    | Screw/bolt               |
|------|--------------------------|
| 4    | Bracket                  |
| T1/4 | Cylinder 4 ignition coil |
| T1/5 | Cylinder 5 ignition coil |
| T1/6 | Cylinder 6 ignition coil |

| ⚠ Danger!   | <b>Risk of death</b> caused by vehicle slipping or toppling off of the lifting platform.                             | Align vehicle between vehicle lift columns and position the four support plates at the vehicle lift support points specified by the vehicle manufacturer.                                                                                                                                                                    | AS00.00-Z-0010-01A  |
|-------------|----------------------------------------------------------------------------------------------------------------------|------------------------------------------------------------------------------------------------------------------------------------------------------------------------------------------------------------------------------------------------------------------------------------------------------------------------------|---------------------|
| <b>(b)</b>  | Information on preventing damage to electronic components due to electrostatic discharge                             |                                                                                                                                                                                                                                                                                                                              | AH54.00-P-0001-01A  |
| (1)         | Notes on avoiding damage to ignition system                                                                          |                                                                                                                                                                                                                                                                                                                              | AH15.10-P-0002-01V  |
| XX          | Remove/install                                                                                                       |                                                                                                                                                                                                                                                                                                                              |                     |
| 1           | Remove upper engine cover                                                                                            | Engine 276.9 in model 222                                                                                                                                                                                                                                                                                                    |                     |
| 2           | Remove left and right air filter housing                                                                             | Engine 276.8 in model 217, 222                                                                                                                                                                                                                                                                                               | AR09.10-P-1150LFA   |
|             |                                                                                                                      | Engine 157, 278 in model 217, 222                                                                                                                                                                                                                                                                                            | AR09.10-P-1150LFB   |
| 3           | Remove air filter housing with engine air intake duct upstream of air filter                                         | Engine 276.9 in model 222                                                                                                                                                                                                                                                                                                    |                     |
|             |                                                                                                                      | Mm Bolt, air filter to cylinder head cover                                                                                                                                                                                                                                                                                   | *BA09.10-P-1001-01M |
|             |                                                                                                                      | Nm Bolt, air filter to air intake pipe support brace                                                                                                                                                                                                                                                                         | *BA09.10-P-1002-01M |
| 4           | Unclip engine wiring harness and place ME-<br>SFI [ME] control unit with attached lines to one<br>side               | ,                                                                                                                                                                                                                                                                                                                            |                     |
|             |                                                                                                                      | Engine 276.9 in model 222                                                                                                                                                                                                                                                                                                    | AR07.08-P-7008LFH   |
| 5           | Remove soundproofing on rails                                                                                        |                                                                                                                                                                                                                                                                                                                              |                     |
| 6           | Remove screw/bolt (3) and bracket (4)                                                                                | Engine 276.9 in model 222<br>When removing the ignition coil for cylinder 5<br>(T1/5).                                                                                                                                                                                                                                       |                     |
| 7           | Disconnect electrical connections (1) at ignition coils (T1/1 to T1/6 or T1/1 to /1/8)                               |                                                                                                                                                                                                                                                                                                                              |                     |
| 8           | Remove screw/bolts (2) for ignition coils (T1/1 to T1/6 or T1/1 to /1/8)                                             | Screw/bolt, ignition coil to cylinder head cover                                                                                                                                                                                                                                                                             | *BA15.10-P-1001-04A |
| 9           | Pull out ignition coils (T1/1 to T1/6 or T1/1 to /1/8) with spark plug connectors (a) upwards and remove             | To reduce the force required for plugging/ unplugging the spark plug connector grease must be applied before installation of the spark plug connector.  The spark plug connector will be damaged otherwise for renewed removal.  i Installation: Apply about 1 g of spark plug connector grease in the spark plug connector. |                     |
|             |                                                                                                                      | Spark plug connector grease                                                                                                                                                                                                                                                                                                  | *BR00.45-Z-1102-06A |
| 10          | Check ignition coils (T1/1 to T1/6 or T1/1 to /1/8) and spark plug connector (a) for damage and replace if necessary |                                                                                                                                                                                                                                                                                                                              |                     |
| 11          | Install in the reverse order                                                                                         |                                                                                                                                                                                                                                                                                                                              |                     |
| 12          | Read out fault memory using the diagnostic system and clear if necessary                                             |                                                                                                                                                                                                                                                                                                                              |                     |
| <b>⊯</b> AD |                                                                                                                      |                                                                                                                                                                                                                                                                                                                              | AD00.00-P-2000-04B  |