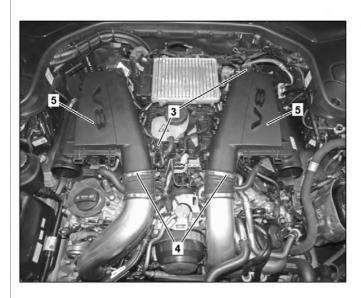

## **ENGINE** 157, 278 in MODEL 217, 222

P09.10-2288-09

- Engine covers Engine air intake ducts
- Electrical connections

- Clamps
- 5 Air filter housing

| ⚠ Danger! | Risk of injury caused by fingers being jammed or pinched when removing, installing or aligning hoods, doors, trunk lid/rear-end door or sliding roof. | No parts of the body or limbs should be within the operating area when the components are moving. | AS00.00-Z-0011-01A |
|-----------|-------------------------------------------------------------------------------------------------------------------------------------------------------|---------------------------------------------------------------------------------------------------|--------------------|
| XX        | Remove/install                                                                                                                                        |                                                                                                   |                    |
| 1         | Remove engine covers (1)                                                                                                                              |                                                                                                   |                    |
| 2         | Remove engine air intake ducts (2)                                                                                                                    |                                                                                                   |                    |
| 3         | Disconnect electrical connections (3) at the pressure sensors downstream of air filter                                                                |                                                                                                   |                    |
| 4         | Loosen clamps (4) at charge air lines                                                                                                                 |                                                                                                   |                    |
| 5         | Remove air filter housing (5) upwards                                                                                                                 |                                                                                                   |                    |
| 6         | Install in the reverse order                                                                                                                          |                                                                                                   |                    |