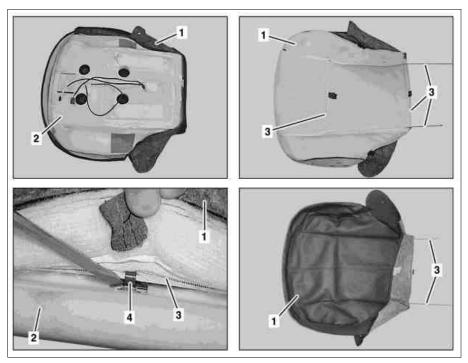

## MODELS 221.0 /1

- Seat cover Padding Stitching wires Stapling clip
- 1 2 3 4

P91.18-2207-06

| XX | Remove/install                                |                                                                       |                  |
|----|-----------------------------------------------|-----------------------------------------------------------------------|------------------|
| 1  | Remove seat cushion of left or right front    |                                                                       | AR91.10-P-3310SX |
| 0  | Seat                                          |                                                                       |                  |
| 2  | Slip cover (1) over upholstery (2)            |                                                                       |                  |
| 3  | Unclip staple wires (3) from staple clips (4) | The staple wires (3) are to be fastened to 14 staple clips (4).       |                  |
| 4  | Remove cover (1) from upholstery (2)          | When replacing the cover (1), pull staple wires (3) out of cover (1). |                  |
| 5  | Install in the reverse order                  |                                                                       |                  |