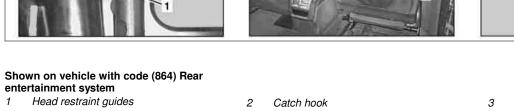

| AR91.16-P-0050SX |          | Remove/install head restraint guide on front seat |  |
|------------------|----------|---------------------------------------------------|--|
| MODEL            | 221.0/ 1 |                                                   |  |

1 2 2 3

Catch hook

<sup>3</sup> Seat-back lining

| XX | Remove/install                                                                                                                      |                                                                                                                 |                  |
|----|-------------------------------------------------------------------------------------------------------------------------------------|-----------------------------------------------------------------------------------------------------------------|------------------|
| 1  | Remove head restraint                                                                                                               |                                                                                                                 | AR91.16-P-0040SX |
| 2  | Remove rear display                                                                                                                 | MODEL 221.0 /1 up to 31.5.09 with code<br>(864) Rear entertainment system without<br>code (800) Model year 2010 | AR82.60-P-7720SX |
| 3  | Push catch hook (2) of head restraint guide<br>(1) inwards and slide head restraint guide (1)<br>out of lock by pressing from below | <b>i</b> Installation: Replace head restraint guide (1).                                                        |                  |
| 4  | Install in the reverse order                                                                                                        |                                                                                                                 |                  |