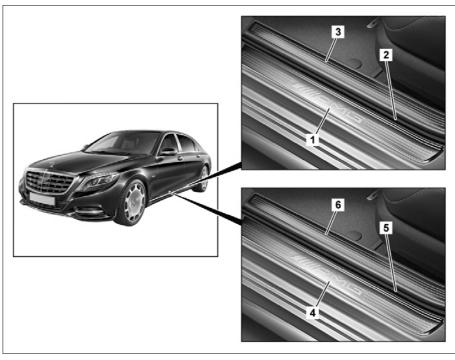

## Model 222.0/1

- Front outer door sill
- Front door seal
- 3 Front inner door sill
- 4 Rear outer door sill
- 5 Rear door seal
- 6 Rear inner door sill

P68.30-3914-06

| $\mathbf{z}$ | Remove                                                                            |                                                                                                                                |                     |
|--------------|-----------------------------------------------------------------------------------|--------------------------------------------------------------------------------------------------------------------------------|---------------------|
| 1            | Unclip inner front door sill (3) on left and right with long wedge and remove     | S Long wedge                                                                                                                   | *115589035900       |
| 2            | Unclip inner rear door sill (6) on left and right with long wedge and remove      | On model 222.1                                                                                                                 |                     |
|              |                                                                                   | S Long wedge                                                                                                                   | *115589035900       |
| 3            | Remove front door seal (2) in area of outer front door sill (1) on left and right |                                                                                                                                |                     |
| 4            | Remove rear door seal (5) in area of outer rear door sill (4) on left and right   | On model 222.1                                                                                                                 |                     |
| 5            | Loosen front outer door sill (1) on left and right with long wedge and remove     | Y Long wedge                                                                                                                   | *115589035900       |
| 6            | Loosen rear outer door sill (4) on left and right with long wedge and remove      | On model 222.1                                                                                                                 |                     |
|              |                                                                                   | S Long wedge                                                                                                                   | *115589035900       |
| ×            | Install                                                                           |                                                                                                                                |                     |
| 7            | Clean assembly area of front outer door sill (1) on left and right                | Bonding surface should be free of grease and dust.  Otherwise proper adhesion of the outer front door sill (1) is not ensured. |                     |
|              |                                                                                   | Use commercially available surface conditioning disk with a diameter of 100 mm with mounting shaft.                            |                     |
|              |                                                                                   | Cleaner                                                                                                                        | *BR00.45-Z-1025-04A |
| 8            | Clean assembly area of outer rear door sill (4) on left and right                 | On model 222.1                                                                                                                 |                     |
|              |                                                                                   | Bonding surface should be free of grease and dust. Otherwise proper adhesion of the outer rear door sill (4) is not ensured.   |                     |
|              |                                                                                   | Use commercially available surface conditioning disk with a diameter of 100 mm with mounting shaft.                            |                     |
| 0            | Damasus musta ativa fall an finant cotton de constitu                             | Cleaner                                                                                                                        | *BR00.45-Z-1025-04A |
| 9            | Remove protective foil on front outer door sill (1) on left and right             | Standard outer front door sills (1) are replaced by new door sill accessories.                                                 |                     |

| 10 | Remove protective foil on rear outer door sill (4) on left and right                                        | On model 222.1                                                                                      |  |
|----|-------------------------------------------------------------------------------------------------------------|-----------------------------------------------------------------------------------------------------|--|
|    |                                                                                                             | i Standard outer rear door sills (4) are replaced by new door sill accessories.                     |  |
| 11 | Position outer front door sill (1) on left and right on longitudinal member, align and press on firmly      | Uniformly and firmly press on front outer door sills (1) from center toward outside.                |  |
| 12 | Position outer rear door sill (4) on left and right<br>on longitudinal member, align and press on<br>firmly | On model 222.1                                                                                      |  |
|    |                                                                                                             | Uniformly and firmly press on rear outer door sills (4) from center toward outside.                 |  |
| 13 | Install front door seal (2) in area of outer front door sill (1) on left and right                          |                                                                                                     |  |
| 14 | Install rear door seal (5) in area of outer rear door sill (4) on left and right                            | On model 222.1                                                                                      |  |
| 15 | Install inner front door sill (3) on left and right                                                         | i Ensure that retaining clips are seated correctly on body and inner front door sills (3).          |  |
| 16 | Install inner rear door sill (6) on left and right                                                          | On model 222.1  i Ensure that retaining clips are seated correctly on body and rear door sills (6). |  |