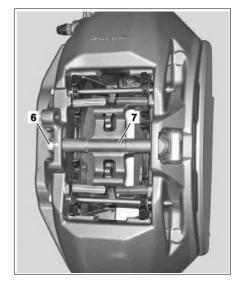

#### Shown on MODEL 222 with tie rod - Brake caliper at right

- 6 Screw
- 7 Tie rod

P42.10-2949-02

| ⚠ Danger! | Risk of poisoning from swallowing brake                                 | Only pour brake fluid into suitable and                           | AS42.50-Z-0001-01A  |
|-----------|-------------------------------------------------------------------------|-------------------------------------------------------------------|---------------------|
|           | fluid. <b>Risk of injury</b> from skin and eye contact with brake fluid | protective clothing and eye protection when handling brake fluid. |                     |
| ⚠ Danger! | Risk of injury. Skin or eye injuries may result                         | Wear protective gloves, protective clothing                       | AS00.00-Z-0002-01A  |
| <b>J</b>  | when handling hot or glowing objects.                                   | and safety glasses, if necessary.                                 |                     |
| ()        | Notes on repairs to brake system                                        |                                                                   | AH42.00-P-0003-01A  |
| (1)       | Brake fluid notes                                                       |                                                                   | AH42.50-P-0001-01A  |
| (1)       | Notes on self-locking nuts and bolts                                    |                                                                   | AH00.00-N-0001-01A  |
| i         | Notes on installing brake wear indicator contact sensors                |                                                                   | AH42.10-P-0003-01CW |
| XX        | Remove/install                                                          |                                                                   |                     |
| 1         | Remove cover above brake fluid expansion reservoir                      |                                                                   |                     |
| 2         | Clean area around cap on expansion reservoir<br>for brake fluid         |                                                                   |                     |

| expansion reservoir and suction off some brake fluid overflowing when the brake piston is pushed back.  4 Detach corresponding complete wheel  FAP  Detach electrical connection for front right brake wear sensor (S10/2x1) for front right brake wear sensor (S10/2x1) for front right brake wear sensor (S10/2x)  Remove bolt (6) and then remove tie rod (7)  Knock out retaining pins (1) using punch and remove retaining spring (2)  Pull brake linings (3) out of brake caliper (4)  Notes on installation position of brake linings  Pull brake linings (3) out of brake caliper (4)  Maffunctions may occur otherwise.  Provided the provided brake linings (3) approved by Mercedes-Benz may be installed. Make sure that the brake linings (3) are installed at the correct position.  Check  Check  AP40.10-P-4050HA  BAP40.10-P-4050HA  AP40.10-P-4050HA  BAP40.10-P-4050HA  BAP40.10-P-4050HA  BAP40.10-P-4050HA  BAP40.10-P-4050HA  AP40.10-P-4050HA  BAP40.10-P-4050HA  AP40.10-P-4050HA  BAP40.10-P-4050HA  AP40.10-P-4050HA  BAP40.10-P-4050HA  BAP                          | 3           | Unscrew the cap on the brake fluid                                                                                                    | This was said the companion accounts                                                                                                                                                                                     |                     |
|---------------------------------------------------------------------------------------------------------------------------------------------------------------------------------------------------------------------------------------------------------------------------------------------------------------------------------------------------------------------------------------------------------------------------------------------------------------------------------------------------------------------------------------------------------------------------------------------------------------------------------------------------------------------------------------------------------------------------------------------------------------------------------------------------------------------------------------------------------------------------------------------------------------------------------------------------------------------------------------------------------------------------------------------------------------------------------------------------------------------------------------------------------------------------------------------------------------------------------------------------------------------------------------------------------------------------------------------------------------------------------------------------------------------------------------------------------------------------------------------------------------------------------------------------------------------------------------------------------------------------------------------------------------------------------------------------------------------------------------------------------------------------------------------------------------------------------------------------------------------------------------------------------------------------------------------------------------------------------------------------------------------------------------------------------------------------------------------------------------------------------------------------------|-------------|---------------------------------------------------------------------------------------------------------------------------------------|--------------------------------------------------------------------------------------------------------------------------------------------------------------------------------------------------------------------------|---------------------|
| Detach electrical connection for front right brake wear sensor (\$10024) for front right brake platon in the sensor sensor (\$10024) for front right brake platon in the sensor sensor (\$10024) for front right brake platon in the sensor sensor (\$10024) for front right brake platon in the sensor sensor (\$10024) for front right brake platon in the sensor sensor (\$10024) for front right brake platon in the sensor sensor (\$10024) for front right brake platon in the sensor sensor (\$10024) for front right brake platon in the sensor sensor (\$10024) for front right brake platon in the sensor sensor (\$10024) for front right brake platon in the sensor sensor (\$10024) for front right brake platon in the sensor sensor (\$10024) for front right brake platon in the sensor sensor (\$10024) for front right brake platon in the sensor sensor (\$10024) for front right brake platon in the sensor sensor (\$10024) for front right front brake wear sensor (\$10024) and dust boots of brake platon uning resetting device.    Press back brake platon uning resetting device.   Press back brake platon uning resetting device.   Press back brake platon uning resetting device.   Press back brake platon uning resetting device.   Press back brake platon uning resetting device.   Press back brake platon commissioning the sensor sensor (\$10024) for front platon device.   Press back brake platon of platon device of pl |             | expansion reservoir and suction off some                                                                                              |                                                                                                                                                                                                                          |                     |
| Delach electrical connection for front right brake war areanor (\$102-1) front brake war and war area front war are war area front war are war area front war area front war are war area front war are war area front war area front war area front war area front war are war area front war area fron      | 4           | Detach corresponding complete wheel                                                                                                   |                                                                                                                                                                                                                          | AD40 40 D 4050UA    |
| MODEL 217, 222 except CODE BIT AND Cearnain high-performance compound broke system)   18-42-10-P-1003-10V                                                                                                                                                                                                                                                                                                                                                                                                                                                                                                                                                                                                                                                                                                                                                                                                                                                                                                                                                                                                                                                                                                                                                                                                                                                                                                                                                                                                                                                                                                                                                                                                                                                                                                                                                                                                                                                                                                                                                                                                                                               | 5           | brake wear sensor (S10/2x1) for front right                                                                                           |                                                                                                                                                                                                                          | AP40.10-P-4050HA    |
| remove retaining spring (2)  Pull brake linings (3) out of brake caliper (4)  Notes on installation position of brake linings (3)  Notes on installation position of brake linings (3)  Notes on installation position of brake linings (3)  Pull brake linings (3) out of brake linings (3)  Pull brake linings (3) out of brake linings (3)  Pull brake linings (3) out of brake linings (3)  Pull brake linings (3) out of brake linings (3)  Pull springs (3) and brake calipers (4).  Pull springs (3) and brake calipers (4).  Pull springs (3) are installed on the correct position.  Pull springs (3) are installed on the correct position.  Pull springs (3) are installed on the correct position.  Pull springs (3) are installed on the correct position.  Pull springs (3) are installed on the correct position.  Pull springs (3) are installed on the correct position.  Pull springs (3) are installed on the correct position.  Pull springs (3) are installed on the correct position.  Pull springs (3) are installed on the correct position.  Pull springs (3) are installed on the correct position.  Pull springs (3) are installed on the correct position.  Pull springs (3) are installed on the correct position.  Pull springs (3) are installed on the correct position.  Pull springs (3) are installed on the correct position.  Pull springs (3) are installed on the correct position.  Pull springs (3) are installed on the correct position.  Pull springs (3) are installed on the correct position.  Pull springs (3) are installed on the correct position.  Pull springs (3) are installed on the correct position.  Pull springs (3) are installed on the correct position.  Pull springs (3) are installed on the correct position.  Pull springs (3) are installed on the correct position.  Pull springs (3) are installed on the correct position.  Pull springs (3) are installed on the correct position.  Pull springs (3) are installed on the correct position.  Pull springs (3) are installed on the correct position.  Pull springs (3) are installed on the correct p                          | 6           | Remove bolt (6) and then remove tie rod (7)                                                                                           | MM MODEL 217, 222 except CODE B07 (AMG ceramic high-performance compound                                                                                                                                                 | *BA42.10-P-1003-10V |
| Notes on installation position of brake limings   Pinstallation: Do not apply any brake paste or tubricants to brake past (s) approved by Mercedes-Beanz may be installed where the service past (s) and brake calipers (4). Malfunctions may occur otherwise.   If pry out seleze brake limings (3) using a   If pry out seleze brake limings (3) approved by Mercedes-Beanz may be installed white sure that the brake limings (3) are installed at the correct position.   If pry out seleze brake limings (3) are installed at the correct position.   If pry out seleze brake limings (3) are installed at the correct position.   If pry out seleze brake limings (3) are installed at the correct position.   If pry out seleze brake limings (3) are installed at the correct position.   If pry out seleze brake limings (3) are installed at the correct position.   If present past (3) are installed at the correct position.   If present past (3) are installed at the correct position.   If present past (3) are installed at the correct position.   If present past (3) are installed at the correct position.   If present past (3) are installed at the correct position.   If present past (4) are installed at the correct position.   If present past (4) are installed at the correct position.   If present past (4) are installed at the correct position.   If present past (4) are installed at the correct position.   If present past (4) are installed at the correct position.   If present past (4) are installed at the correct past (4) are installed at the correct past (4) are installed.   If present past (4) are installed at the correct past (4) are installed.   If present past (4) are insta                            | 7           | Knock out retaining pins (1) using punch and remove retaining spring (2)                                                              | I Installation: Hammer in retaining pins (1) up to the end stop. Check retaining spring (2)                                                                                                                              |                     |
| I Pry out seized brake linings (3) using a   1                                                                                                                                                                                                                                                                                                                                                                                                                                                                                                                                                                                                                                                                                                                                                                                                                                                                                                                                                                                                                                                                                                                                                                                                                                                                                                                                                                                                                                                                                                                                                                                                                                                                                                                                                                                                                                                                                                                                                                                                                                                                                                          | 8 [i]       |                                                                                                                                       | AH42.10-P-1610-0  Installation: Do not apply any brake paste or lubricants to                                                                                                                                            |                     |
| Check brake pads (3)  MODEL 217 MODEL 222 If wear or damage is present: Replace brake linings (3).  Check brake disks (5)  MODEL 22 If damaged or worn Replace brake disks (5)  AR42_10-P-4258C AP42_10-P-4258C AP42_10-P-4258C AP42_10-P-4258C AP42_10-P-4258C AP42_10-P-4258C AP42_10-P-4258C AP42_10-P-4258C AP42_10-P-4258C AP42_10-P-4258C AP42_10-P-0220LF  If leaking or damaged brake pistons  Replace brake caliper (4)  Replace brake caliper (4)  AR42_10-P-0220LF  If leaking or damaged brake pistons  Replace brake caliper (4)  AR42_10-P-0200LF  If leaking or damaged brake caliper (4)  AR42_10-P-0200LF  If leaking or damaged brake caliper (4)  AR42_10-P-0200LF  AR42_10-P-0070LF  If leaking or damaged brake caliper (4)  AR42_10-P-0070LF  AR42_10-P-0070LF  Do not use sharp-edged or pointed objects. Otherwise the dust boots may be damaged. Assembly cleaner  AR42_10-P-0070LF  AR42_10-P-0070LF  If leaking or damaged brake caliper (4)  AR42_10-P-0070LF  AR42_10-P-0070LF  When replacing the brake linings (3) or if the right front brake wear sensor (S10/2) ut of for brake wear sensor (S10/2) is defective. If leaking or damage the defective right front brake wear sensor (S10/2)  The replace brake caliper (4)  AR42_10-P-0070LF  AR42_10-P-0070LF  AR42_10-P-0070LF  When replacing the brake linings (3) or if the right front brake wear sensor (S10/2) is defective. If leaking or damaged AR42_10-P-0070LF  Brake caliper (4)  AR42_10-P-0070LF  AR42_10-P-0070LF  AR42_10-P-0070LF  Brake caliper (4)  Brake caliper (4)  AR42_10-P-0070LF  Brake caliper (4)  AR42_10-P-0                          |             |                                                                                                                                       | i Pry out seized brake linings (3) using a lever. i Installation: Only sets of brake linings (3) approved by Mercedes-Benz may be installed. Make sure that the brake linings (3) are installed at the correct position. | *123589133300       |
| MODEL 217 MODEL 222 If wear or damage is present: Replace brake linings (3).  Check brake disks (5)  MODEL 217 MODEL 22 If wear or damage is present: Replace brake linings (3).  MODEL 217 MODEL 217 MODEL 22 AP42.10-P-4258C AP42.10-P-4258C AP42.10-P-4258C AP42.10-P-4258C AP42.10-P-4258C AP42.10-P-4258C AP42.10-P-4258HA If damaged or worn Replace brake disks (5)  AR42.10-P-0220LF  If leaking or damaged Fresh pistons Replace brake caliper (4) AR42.10-P-0070LF  AR42.10-P-0070LF  If secure remaining brake pistons to prevent them slipping out. Resetting device Replace brake caliper (4)  AR42.10-P-0070LF  AR42.10-P-0070LF  Do not use sharp-edged or pointed objects. Otherwise the dust boots may be damaged. Assembly cleaner  When replacing the brake linings (3) or if the dust brake wear sensor (\$10/2) out of pad backing plate of brake lining (3)  Pull right front brake wear sensor (\$10/2) out of pad backing plate of brake lining (3)  Installation: Replace the defective right front brake wear sensor (\$10/2). Installation: Replace the defective right front brake wear sensor (\$10/2). Installation: Replace the defective right front brake wear sensor (\$10/2). Installation: Replace the defective right front brake wear sensor (\$10/2). Installation: Replace the defective right front brake wear sensor (\$10/2). Installation: Replace the defective right front brake wear sensor (\$10/2).  ASSENTING AP42.10-P-0070LF  Before starting the engine, actuate brake pedal several times until installation and maintained in the brake system.  ASSENTING AP42.10-P-0220LF  AP42.10-P-0220LF  AP42.10-P-0220LF  AP42.10-P-020LF  AP42.10-P-020LF  AP42.10-P-020LF  AP42.10-P-020LF  AP42.10-P-020LF  Do not use sharp-edged or pointed objects. Otherwise the dust boots may be damaged. Assembly cleaner  When replacing the brake linings (3) or if the right front brake wear sensor (\$10/2) is defective.  Installation: Replace the defective right front brake wear sensor (\$10/2).  Frim resistance should be noticeable at the                                                        | <b>4</b>    | Check                                                                                                                                 |                                                                                                                                                                                                                          |                     |
| Check brake disks (5)  MODEL 217  MODEL 222  If damaged or worn  Replace brake disks (5)  AR42.10-P-0220LF  If leaking or damaged  AR42.10-P-0220LF  Replace brake caliper (4)  Replace brake caliper (4)  Replace brake caliper (4)  AR42.10-P-0220LF  If leaking or damaged  AR42.10-P-0070LF  Replace brake caliper (4)  Replace brake pistons to prevent them slipping out.  Replace brake pistons to prevent them slipping out.  Replace brake pistons to prevent them slipping out.  Replace brake caliper (4)  AR42.10-P-0070LF  Replace brake caliper (4)  AR42.10-P-0070LF  Poorting out.  Clean  Clean  Clean Contact surfaces of brake linings (3) on brake caliper (4)  Do not use sharp-edged or pointed objects. Otherwise the dust boots may be damaged. Assembly cleaner  Assembly cleaner  Assembly cleaner  Assembly cleaner  When replacing the brake linings (3) or if the right front brake wear sensor (\$10/2) is defective.  Installation: Replace the defective right front brake wear sensor (\$10/2) is defective.  Installation: Replace the defective right front brake wear sensor (\$10/2).  Resplace brake a lining (3)  Before starting the engine, actuate brake pedal several times until  Firm resistance should be noticeable at the                                                                                                                                                                                                                                                                                                                                                                                                                                                                                                                                                                                                                                                                                                                                                                                                                                                                               |             | Check brake pads (3)                                                                                                                  | MODEL 222 AP42.10-P-4252H/                                                                                                                                                                                               |                     |
| MODEL 217 MODEL 221 If damaged or worn Replace brake disks (5)  AR42.10-P-0220LF  If leaking or damaged  AR42.10-P-0220LF  If leaking or damaged  AR42.10-P-0070LF  Replace brake caliper (4)  AR42.10-P-0070LF  Po ortune device  Replace brake caliper (4)  AR42.10-P-0070LF  Neeplace brake caliper (4)  AR42.10-P-0070LF  Neeplace brake caliper (4)  AR42.10-P-0070LF  Po ortune device  Replace brake caliper (4)  AR42.10-P-0070LF  Neeplace brake pack peach several several times until in the several times until in the survive brake peach several times until in the survive brake brail times until peach several times until in the brake system.  If Firm resistance should be noticeable at the                                                                                                                                                                                                                                                                                                                                                                                                                                                                                                              | 10          | Check brake disks (5)                                                                                                                 | Replace brake liftings (3).                                                                                                                                                                                              |                     |
| Clean  Clean contact surfaces of brake linings (3) on brake caliper (4)  Do not use sharp-edged or pointed objects. Otherwise the dust boots may be damaged. Assembly cleaner  When replacing the brake linings (3) or if the right front brake wear sensor (S10/2) out of pad backing plate of brake lining (3)  Danger!  Risk of accident when commissioning the vehicle due to a lack of braking effect when the service brake is operated for the first time after repair work.  Depress brake pedal several times until  Firm resistance should be noticeable at the                                                                                                                                                                                                                                                                                                                                                                                                                                                                                                                                                                                                                                                                                                                                                                                                                                                                                                                                                                                                                                                                                                                                                                                                   | <b>₽</b> AP |                                                                                                                                       | MODEL 222<br>If damaged or worn ↓                                                                                                                                                                                        |                     |
| brake pistons  Replace brake caliper (4)  Press back brake piston using resetting device  Press back brake piston using resetting device  Press back brake piston using resetting device  Resetting device  Wedge  With sluggish brake pistons  Replace brake caliper (4)  AR42.10-P-0070LF  Resetting device  Wedge  With sluggish brake pistons  Replace brake caliper (4)  AR42.10-P-0070LF  Do not use sharp-edged or pointed objects. Otherwise the dust boots may be damaged. Assembly cleaner  Pull right front brake wear sensor (S10/2) out of pad backing plate of brake lining (3)  Pull right front brake wear sensor (S10/2) out of pad backing plate of brake lining (3)  Install in the reverse order  Risk of accident when commissioning the vehicle due to a lack of braking effect when the service brake is operated for the first time after repair work.  Depress brake pedal several times until  Firm resistance should be noticeable at the                                                                                                                                                                                                                                                                                                                                                                                                                                                                                                                                                                                                                                                                                                                                                                                                                                                                                                                                                                                                                                                                                                                                                                                    |             |                                                                                                                                       | Replace brake disks (5)                                                                                                                                                                                                  | AR42.10-P-0220LF    |
| Press back brake piston using resetting device  Press back brake piston using resetting device  Resetting device  Resetting device  Resetting device  Resetting device  Replace brake caliper (4)  Clean  Clean contact surfaces of brake linings (3) on brake caliper (4)  Pull right front brake wear sensor (S10/2) out of pad backing plate of brake lining (3)  Pull right front brake wear sensor (S10/2) out of pad backing plate of brake lining (3)  Install in the reverse order  Risk of accident when commissioning the vehicle due to a lack of braking effect when the service brake is operated for the first time after repair work.  Depress brake pedal several times until  Firm resistance should be noticeable at the                                                                                                                                                                                                                                                                                                                                                                                                                                                                                                                                                                                                                                                                                                                                                                                                                                                                                                                                                                                                                                                                                                                                                                                                                                                                                                  | 11          |                                                                                                                                       | ↓ Replace brake caliper (4)                                                                                                                                                                                              |                     |
| Clean contact surfaces of brake linings (3) on brake caliper (4)  Do not use sharp-edged or pointed objects. Otherwise the dust boots may be damaged. Assembly cleaner  Pull right front brake wear sensor (S10/2) out of pad backing plate of brake lining (3)  When replacing the brake linings (3) or if the right front brake wear sensor (S10/2) is defective.  Installation: Replace the defective right front brake wear sensor (S10/2).  Before starting the engine, actuate brake pedal several times until  Page 1  AS42.50-Z-0002-01A  AS42.50-Z-0002-01A  Pirm resistance should be noticeable at the                                                                                                                                                                                                                                                                                                                                                                                                                                                                                                                                                                                                                                                                                                                                                                                                                                                                                                                                                                                                                                                                                                                                                                                                                                                                                                                                                                                                                                                                                                                                       | 12          |                                                                                                                                       | i Secure remaining brake pistons to prevent them slipping out.  i Resetting device  i Wedge  With sluggish brake pistons  ↓  i 000589524300  *601589076300                                                               |                     |
| Clean contact surfaces of brake linings (3) on brake caliper (4)  Do not use sharp-edged or pointed objects. Otherwise the dust boots may be damaged. Assembly cleaner  Pull right front brake wear sensor (S10/2) out of pad backing plate of brake lining (3)  When replacing the brake linings (3) or if the right front brake wear sensor (S10/2) is defective.  Installation: Replace the defective right front brake wear sensor (S10/2).  Install in the reverse order  Risk of accident when commissioning the vehicle due to a lack of braking effect when the service brake is operated for the first time after repair work.  Depress brake pedal several times until  Firm resistance should be noticeable at the                                                                                                                                                                                                                                                                                                                                                                                                                                                                                                                                                                                                                                                                                                                                                                                                                                                                                                                                                                                                                                                                                                                                                                                                                                                                                                                                                                                                                           | r.          | Clean                                                                                                                                 |                                                                                                                                                                                                                          | AR42.10-P-0070LF    |
| Pull right front brake wear sensor (S10/2) out of pad backing plate of brake lining (3)  When replacing the brake linings (3) or if the right front brake wear sensor (S10/2) is defective.  Install in the reverse order  Risk of accident when commissioning the vehicle due to a lack of braking effect when the service brake is operated for the first time after repair work.  Depress brake pedal several times until  Pull right front brake wear sensor (S10/2) is defective.  Installation: Replace the defective right front brake wear sensor (S10/2).  Before starting the engine, actuate brake pedal several times until pressure is built up and maintained in the brake system.  AS42.50-Z-0002-01A                                                                                                                                                                                                                                                                                                                                                                                                                                                                                                                                                                                                                                                                                                                                                                                                                                                                                                                                                                                                                                                                                                                                                                                                                                                                                                                                                                                                                                    |             | Clean contact surfaces of brake linings (3) on                                                                                        | Do not use sharp-edged or pointed objects. Otherwise the dust boots may be damaged.                                                                                                                                      |                     |
| 15 Install in the reverse order  ⚠ Danger! Risk of accident when commissioning the vehicle due to a lack of braking effect when the service brake is operated for the first time after repair work.  16 Depress brake pedal several times until  ☐ Firm resistance should be noticeable at the                                                                                                                                                                                                                                                                                                                                                                                                                                                                                                                                                                                                                                                                                                                                                                                                                                                                                                                                                                                                                                                                                                                                                                                                                                                                                                                                                                                                                                                                                                                                                                                                                                                                                                                                                                                                                                                          | 14          |                                                                                                                                       | When replacing the brake linings (3) or if the right front brake wear sensor (S10/2) is defective.  i Installation: Replace the defective right                                                                          |                     |
| Depress brake pedal several times until  Firm resistance should be noticeable at the                                                                                                                                                                                                                                                                                                                                                                                                                                                                                                                                                                                                                                                                                                                                                                                                                                                                                                                                                                                                                                                                                                                                                                                                                                                                                                                                                                                                                                                                                                                                                                                                                                                                                                                                                                                                                                                                                                                                                                                                                                                                    |             | Risk of accident when commissioning the vehicle due to a lack of braking effect when the service brake is operated for the first time | Before starting the engine, actuate brake pedal several times until pressure is built up  AS42.50-Z-0002-01A                                                                                                             |                     |
|                                                                                                                                                                                                                                                                                                                                                                                                                                                                                                                                                                                                                                                                                                                                                                                                                                                                                                                                                                                                                                                                                                                                                                                                                                                                                                                                                                                                                                                                                                                                                                                                                                                                                                                                                                                                                                                                                                                                                                                                                                                                                                                                                         | 16          | Depress brake pedal several times until                                                                                               |                                                                                                                                                                                                                          |                     |