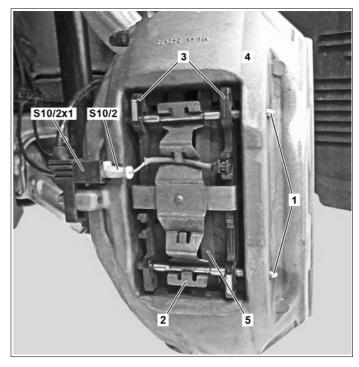

#### Shown on MODEL 222 without tie rod - Brake caliper at right

Retaining pins
 Retaining spring
 Brake linings
 Brake caliper
 Brake disk

\$10/2 Right front brake wear sensor

S10/2x1 Right front brake wear sensor electrical connector

| expansion reservoir and suction off some brake fluid overflowing when the brake piston is pushed back.  4 Detach corresponding complete wheel  FAP  Detach electrical connection for front right brake wear sensor (S10/2x1) for front right brake wear sensor (S10/2x1) for front right brake wear sensor (S10/2x)  Remove bolt (6) and then remove tie rod (7)  Knock out retaining pins (1) using punch and remove retaining spring (2)  Pull brake linings (3) out of brake caliper (4)  Notes on installation position of brake linings  Pull brake linings (3) out of brake caliper (4)  Maffunctions may occur otherwise.  Provided the provided brake linings (3) approved by Mercedes-Benz may be installed. Make sure that the brake linings (3) are installed at the correct position.  Check  Check  AP40.10-P-4050HA  BAP40.10-P-4050HA  AP40.10-P-4050HA  BAP40.10-P-4050HA  BAP40.10-P-4050HA  BAP40.10-P-4050HA  BAP40.10-P-4050HA  AP40.10-P-4050HA  BAP40.10-P-4050HA  AP40.10-P-4050HA  BAP40.10-P-4050HA  AP40.10-P-4050HA  BAP40.10-P-4050HA  BAP                          | 3           | Unscrew the cap on the brake fluid                                                                                                    | This was said the companion accounts                                                                                                                                                                                     |                     |
|---------------------------------------------------------------------------------------------------------------------------------------------------------------------------------------------------------------------------------------------------------------------------------------------------------------------------------------------------------------------------------------------------------------------------------------------------------------------------------------------------------------------------------------------------------------------------------------------------------------------------------------------------------------------------------------------------------------------------------------------------------------------------------------------------------------------------------------------------------------------------------------------------------------------------------------------------------------------------------------------------------------------------------------------------------------------------------------------------------------------------------------------------------------------------------------------------------------------------------------------------------------------------------------------------------------------------------------------------------------------------------------------------------------------------------------------------------------------------------------------------------------------------------------------------------------------------------------------------------------------------------------------------------------------------------------------------------------------------------------------------------------------------------------------------------------------------------------------------------------------------------------------------------------------------------------------------------------------------------------------------------------------------------------------------------------------------------------------------------------------------------------------------------|-------------|---------------------------------------------------------------------------------------------------------------------------------------|--------------------------------------------------------------------------------------------------------------------------------------------------------------------------------------------------------------------------|---------------------|
| Detach electrical connection for front right brake wear sensor (\$10024) for front right brake platon in the sensor sensor (\$10024) for front right brake platon in the sensor sensor (\$10024) for front right brake platon in the sensor sensor (\$10024) for front right brake platon in the sensor sensor (\$10024) for front right brake platon in the sensor sensor (\$10024) for front right brake platon in the sensor sensor (\$10024) for front right brake platon in the sensor sensor (\$10024) for front right brake platon in the sensor sensor (\$10024) for front right brake platon in the sensor sensor (\$10024) for front right brake platon in the sensor sensor (\$10024) for front right brake platon in the sensor sensor (\$10024) for front right brake platon in the sensor sensor (\$10024) for front right brake platon in the sensor sensor (\$10024) for front right brake platon in the sensor sensor (\$10024) for front right front brake wear sensor (\$10024) and dust boots of brake platon uning resetting device.    Press back brake platon uning resetting device.   Press back brake platon uning resetting device.   Press back brake platon uning resetting device.   Press back brake platon uning resetting device.   Press back brake platon uning resetting device.   Press back brake platon commissioning the sensor sensor (\$10024) for front platon device.   Press back brake platon of platon device of pl |             | expansion reservoir and suction off some                                                                                              |                                                                                                                                                                                                                          |                     |
| Delach electrical connection for front right brake war areanor (\$102-1) front brake war and war area front war are war area front war are war area front war area front war are war area front war are war area front war area front war area front war area front war are war area front war area fron      | 4           | Detach corresponding complete wheel                                                                                                   |                                                                                                                                                                                                                          | AD40 40 D 4050UA    |
| MODEL 217, 222 except CODE BIT AND Cearnain high-performance compound broke system)   18-42-10-P-1003-10V                                                                                                                                                                                                                                                                                                                                                                                                                                                                                                                                                                                                                                                                                                                                                                                                                                                                                                                                                                                                                                                                                                                                                                                                                                                                                                                                                                                                                                                                                                                                                                                                                                                                                                                                                                                                                                                                                                                                                                                                                                               | 5           | brake wear sensor (S10/2x1) for front right                                                                                           |                                                                                                                                                                                                                          | AP40.10-P-4050HA    |
| remove retaining spring (2)  Pull brake linings (3) out of brake caliper (4)  Notes on installation position of brake linings (3)  Notes on installation position of brake linings (3)  Notes on installation position of brake linings (3)  Pull brake linings (3) out of brake linings (3)  Pull brake linings (3) out of brake linings (3)  Pull brake linings (3) out of brake linings (3)  Pull brake linings (3) out of brake linings (3)  Pull springs (3) and brake calipers (4).  Pull springs (3) and brake calipers (4).  Pull springs (3) are installed on the correct position.  Pull springs (3) are installed on the correct position.  Pull springs (3) are installed on the correct position.  Pull springs (3) are installed on the correct position.  Pull springs (3) are installed on the correct position.  Pull springs (3) are installed on the correct position.  Pull springs (3) are installed on the correct position.  Pull springs (3) are installed on the correct position.  Pull springs (3) are installed on the correct position.  Pull springs (3) are installed on the correct position.  Pull springs (3) are installed on the correct position.  Pull springs (3) are installed on the correct position.  Pull springs (3) are installed on the correct position.  Pull springs (3) are installed on the correct position.  Pull springs (3) are installed on the correct position.  Pull springs (3) are installed on the correct position.  Pull springs (3) are installed on the correct position.  Pull springs (3) are installed on the correct position.  Pull springs (3) are installed on the correct position.  Pull springs (3) are installed on the correct position.  Pull springs (3) are installed on the correct position.  Pull springs (3) are installed on the correct position.  Pull springs (3) are installed on the correct position.  Pull springs (3) are installed on the correct position.  Pull springs (3) are installed on the correct position.  Pull springs (3) are installed on the correct position.  Pull springs (3) are installed on the correct p                          | 6           | Remove bolt (6) and then remove tie rod (7)                                                                                           | MM MODEL 217, 222 except CODE B07 (AMG ceramic high-performance compound                                                                                                                                                 | *BA42.10-P-1003-10V |
| Notes on installation position of brake limings   Pinstallation: Do not apply any brake paste or tubricants to brake past (s) approved by Mercedes-Beanz may be installed where the service past (s) and brake calipers (4). Malfunctions may occur otherwise.   If pry out seleze brake limings (3) using a   If pry out seleze brake limings (3) approved by Mercedes-Beanz may be installed white sure that the brake limings (3) are installed at the correct position.   If pry out seleze brake limings (3) are installed at the correct position.   If pry out seleze brake limings (3) are installed at the correct position.   If pry out seleze brake limings (3) are installed at the correct position.   If pry out seleze brake limings (3) are installed at the correct position.   If pry out seleze brake limings (3) are installed at the correct position.   If present past (3) are installed at the correct position.   If present past (3) are installed at the correct position.   If present past (3) are installed at the correct position.   If present past (3) are installed at the correct position.   If present past (3) are installed at the correct position.   If present past (4) are installed at the correct position.   If present past (4) are installed at the correct position.   If present past (4) are installed at the correct position.   If present past (4) are installed at the correct position.   If present past (4) are installed at the correct position.   If present past (4) are installed at the correct past (4) are installed at the correct past (4) are installed.   If present past (4) are installed at the correct past (4) are installed.   If present past (4) are insta                            | 7           | Knock out retaining pins (1) using punch and remove retaining spring (2)                                                              | I Installation: Hammer in retaining pins (1) up to the end stop. Check retaining spring (2)                                                                                                                              |                     |
| I Pry out seized brake linings (3) using a   1                                                                                                                                                                                                                                                                                                                                                                                                                                                                                                                                                                                                                                                                                                                                                                                                                                                                                                                                                                                                                                                                                                                                                                                                                                                                                                                                                                                                                                                                                                                                                                                                                                                                                                                                                                                                                                                                                                                                                                                                                                                                                                          | 8 [i]       |                                                                                                                                       | AH42.10-P-1610-0  Installation: Do not apply any brake paste or lubricants to                                                                                                                                            |                     |
| Check brake pads (3)  MODEL 217 MODEL 222 If wear or damage is present: Replace brake linings (3).  Check brake disks (5)  MODEL 22 If damaged or worn Replace brake disks (5)  AR42_10-P-4258C AP42_10-P-4258C AP42_10-P-4258C AP42_10-P-4258C AP42_10-P-4258C AP42_10-P-4258C AP42_10-P-4258C AP42_10-P-4258C AP42_10-P-4258C AP42_10-P-4258C AP42_10-P-0220LF  If leaking or damaged brake pistons  Replace brake caliper (4)  Replace brake caliper (4)  AR42_10-P-0220LF  If leaking or damaged brake pistons  Replace brake caliper (4)  AR42_10-P-0200LF  If leaking or damaged brake caliper (4)  AR42_10-P-0200LF  If leaking or damaged brake caliper (4)  AR42_10-P-0200LF  AR42_10-P-0070LF  If leaking or damaged brake caliper (4)  AR42_10-P-0070LF  AR42_10-P-0070LF  Do not use sharp-edged or pointed objects. Otherwise the dust boots may be damaged. Assembly cleaner  AR42_10-P-0070LF  AR42_10-P-0070LF  If leaking or damaged brake caliper (4)  AR42_10-P-0070LF  AR42_10-P-0070LF  When replacing the brake linings (3) or if the right front brake wear sensor (S10/2) ut of for brake wear sensor (S10/2) is defective. If leaking or damage the defective right front brake wear sensor (S10/2)  The replace brake caliper (4)  AR42_10-P-0070LF  AR42_10-P-0070LF  AR42_10-P-0070LF  When replacing the brake linings (3) or if the right front brake wear sensor (S10/2) is defective. If leaking or damaged AR42_10-P-0070LF  Brake caliper (4)  AR42_10-P-0070LF  AR42_10-P-0070LF  AR42_10-P-0070LF  Brake caliper (4)  Brake caliper (4)  AR42_10-P-0070LF  Brake caliper (4)  AR42_10-P-0                          |             |                                                                                                                                       | i Pry out seized brake linings (3) using a lever. i Installation: Only sets of brake linings (3) approved by Mercedes-Benz may be installed. Make sure that the brake linings (3) are installed at the correct position. | *123589133300       |
| MODEL 217 MODEL 222 If wear or damage is present: Replace brake linings (3).  Check brake disks (5)  MODEL 217 MODEL 22 If wear or damage is present: Replace brake linings (3).  MODEL 217 MODEL 217 MODEL 22 AP42.10-P-4258C AP42.10-P-4258C AP42.10-P-4258C AP42.10-P-4258C AP42.10-P-4258C AP42.10-P-4258C AP42.10-P-4258HA If damaged or worn Replace brake disks (5)  AR42.10-P-0220LF  If leaking or damaged Fresh pistons Replace brake caliper (4) AR42.10-P-0070LF  AR42.10-P-0070LF  If secure remaining brake pistons to prevent them slipping out. Resetting device Replace brake caliper (4)  AR42.10-P-0070LF  AR42.10-P-0070LF  Do not use sharp-edged or pointed objects. Otherwise the dust boots may be damaged. Assembly cleaner  When replacing the brake linings (3) or if the dust brake wear sensor (\$10/2) out of pad backing plate of brake lining (3)  Pull right front brake wear sensor (\$10/2) out of pad backing plate of brake lining (3)  Installation: Replace the defective right front brake wear sensor (\$10/2). Installation: Replace the defective right front brake wear sensor (\$10/2). Installation: Replace the defective right front brake wear sensor (\$10/2). Installation: Replace the defective right front brake wear sensor (\$10/2). Installation: Replace the defective right front brake wear sensor (\$10/2). Installation: Replace the defective right front brake wear sensor (\$10/2).  ASSENTING AP42.10-P-0070LF  Before starting the engine, actuate brake pedal several times until installation and maintained in the brake system.  ASSENTING AP42.10-P-0220LF  AP42.10-P-0220LF  AP42.10-P-0220LF  AP42.10-P-020LF  AP42.10-P-020LF  AP42.10-P-020LF  AP42.10-P-020LF  AP42.10-P-020LF  Do not use sharp-edged or pointed objects. Otherwise the dust boots may be damaged. Assembly cleaner  When replacing the brake linings (3) or if the right front brake wear sensor (\$10/2) is defective.  Installation: Replace the defective right front brake wear sensor (\$10/2).  Frim resistance should be noticeable at the                                                        | <b>4</b>    | Check                                                                                                                                 |                                                                                                                                                                                                                          |                     |
| Check brake disks (5)  MODEL 217  MODEL 222  If damaged or worn  Replace brake disks (5)  AR42.10-P-0220LF  If leaking or damaged  AR42.10-P-0220LF  Replace brake caliper (4)  Replace brake caliper (4)  Replace brake caliper (4)  AR42.10-P-0220LF  If leaking or damaged  AR42.10-P-0070LF  Replace brake caliper (4)  Replace brake pistons to prevent them slipping out.  Replace brake pistons to prevent them slipping out.  Replace brake pistons to prevent them slipping out.  Replace brake caliper (4)  AR42.10-P-0070LF  Replace brake caliper (4)  AR42.10-P-0070LF  Poorting out.  Clean  Clean  Clean Contact surfaces of brake linings (3) on brake caliper (4)  Do not use sharp-edged or pointed objects. Otherwise the dust boots may be damaged. Assembly cleaner  Assembly cleaner  Assembly cleaner  Assembly cleaner  When replacing the brake linings (3) or if the right front brake wear sensor (\$10/2) is defective.  Installation: Replace the defective right front brake wear sensor (\$10/2) is defective.  Installation: Replace the defective right front brake wear sensor (\$10/2).  Resplace brake a lining (3)  Before starting the engine, actuate brake pedal several times until  Firm resistance should be noticeable at the                                                                                                                                                                                                                                                                                                                                                                                                                                                                                                                                                                                                                                                                                                                                                                                                                                                                               |             | Check brake pads (3)                                                                                                                  | MODEL 222 AP42.10-P-4252H/                                                                                                                                                                                               |                     |
| MODEL 217 MODEL 221 If damaged or worn Replace brake disks (5)  AR42.10-P-0220LF  If leaking or damaged  AR42.10-P-0220LF  If leaking or damaged  AR42.10-P-0070LF  Replace brake caliper (4)  AR42.10-P-0070LF  Po ortune device  Replace brake caliper (4)  AR42.10-P-0070LF  Neeplace brake caliper (4)  AR42.10-P-0070LF  Neeplace brake caliper (4)  AR42.10-P-0070LF  Po ortune device  Replace brake caliper (4)  AR42.10-P-0070LF  Neeplace brake pack peach several several times until in the several times until in the survive brake peach several times until in the survive brake brail times until peach several times until in the brake system.  If Firm resistance should be noticeable at the                                                                                                                                                                                                                                                                                                                                                                                                                                                                                                              | 10          | Check brake disks (5)                                                                                                                 | Replace brake liftings (3).                                                                                                                                                                                              |                     |
| Clean  Clean contact surfaces of brake linings (3) on brake caliper (4)  Do not use sharp-edged or pointed objects. Otherwise the dust boots may be damaged. Assembly cleaner  When replacing the brake linings (3) or if the right front brake wear sensor (S10/2) out of pad backing plate of brake lining (3)  Danger!  Risk of accident when commissioning the vehicle due to a lack of braking effect when the service brake is operated for the first time after repair work.  Depress brake pedal several times until  Firm resistance should be noticeable at the                                                                                                                                                                                                                                                                                                                                                                                                                                                                                                                                                                                                                                                                                                                                                                                                                                                                                                                                                                                                                                                                                                                                                                                                   | <b>₽</b> AP |                                                                                                                                       | MODEL 222<br>If damaged or worn ↓                                                                                                                                                                                        |                     |
| brake pistons  Replace brake caliper (4)  Press back brake piston using resetting device  Press back brake piston using resetting device  Press back brake piston using resetting device  Resetting device  Wedge  With sluggish brake pistons  Replace brake caliper (4)  AR42.10-P-0070LF  Resetting device  Wedge  With sluggish brake pistons  Replace brake caliper (4)  AR42.10-P-0070LF  Do not use sharp-edged or pointed objects. Otherwise the dust boots may be damaged. Assembly cleaner  Pull right front brake wear sensor (S10/2) out of pad backing plate of brake lining (3)  Pull right front brake wear sensor (S10/2) out of pad backing plate of brake lining (3)  Install in the reverse order  Risk of accident when commissioning the vehicle due to a lack of braking effect when the service brake is operated for the first time after repair work.  Depress brake pedal several times until  Firm resistance should be noticeable at the                                                                                                                                                                                                                                                                                                                                                                                                                                                                                                                                                                                                                                                                                                                                                                                                                                                                                                                                                                                                                                                                                                                                                                                    |             |                                                                                                                                       | Replace brake disks (5)                                                                                                                                                                                                  | AR42.10-P-0220LF    |
| Press back brake piston using resetting device  Press back brake piston using resetting device  Resetting device  Resetting device  Resetting device  Resetting device  Replace brake caliper (4)  Clean  Clean contact surfaces of brake linings (3) on brake caliper (4)  Pull right front brake wear sensor (S10/2) out of pad backing plate of brake lining (3)  Pull right front brake wear sensor (S10/2) out of pad backing plate of brake lining (3)  Install in the reverse order  Risk of accident when commissioning the vehicle due to a lack of braking effect when the service brake is operated for the first time after repair work.  Depress brake pedal several times until  Firm resistance should be noticeable at the                                                                                                                                                                                                                                                                                                                                                                                                                                                                                                                                                                                                                                                                                                                                                                                                                                                                                                                                                                                                                                                                                                                                                                                                                                                                                                  | 11          |                                                                                                                                       | ↓ Replace brake caliper (4)                                                                                                                                                                                              |                     |
| Clean contact surfaces of brake linings (3) on brake caliper (4)  Do not use sharp-edged or pointed objects. Otherwise the dust boots may be damaged. Assembly cleaner  Pull right front brake wear sensor (S10/2) out of pad backing plate of brake lining (3)  When replacing the brake linings (3) or if the right front brake wear sensor (S10/2) is defective.  Installation: Replace the defective right front brake wear sensor (S10/2).  Before starting the engine, actuate brake pedal several times until  Page 1  AS42.50-Z-0002-01A  AS42.50-Z-0002-01A  Pirm resistance should be noticeable at the                                                                                                                                                                                                                                                                                                                                                                                                                                                                                                                                                                                                                                                                                                                                                                                                                                                                                                                                                                                                                                                                                                                                                                                                                                                                                                                                                                                                                                                                                                                                       | 12          |                                                                                                                                       | i Secure remaining brake pistons to prevent them slipping out.  i Resetting device  i Wedge  With sluggish brake pistons  ↓  i 000589524300  *601589076300                                                               |                     |
| Clean contact surfaces of brake linings (3) on brake caliper (4)  Do not use sharp-edged or pointed objects. Otherwise the dust boots may be damaged. Assembly cleaner  Pull right front brake wear sensor (S10/2) out of pad backing plate of brake lining (3)  When replacing the brake linings (3) or if the right front brake wear sensor (S10/2) is defective.  Installation: Replace the defective right front brake wear sensor (S10/2).  Install in the reverse order  Risk of accident when commissioning the vehicle due to a lack of braking effect when the service brake is operated for the first time after repair work.  Depress brake pedal several times until  Firm resistance should be noticeable at the                                                                                                                                                                                                                                                                                                                                                                                                                                                                                                                                                                                                                                                                                                                                                                                                                                                                                                                                                                                                                                                                                                                                                                                                                                                                                                                                                                                                                           | r.          | Clean                                                                                                                                 |                                                                                                                                                                                                                          | AR42.10-P-0070LF    |
| Pull right front brake wear sensor (S10/2) out of pad backing plate of brake lining (3)  When replacing the brake linings (3) or if the right front brake wear sensor (S10/2) is defective.  Install in the reverse order  Risk of accident when commissioning the vehicle due to a lack of braking effect when the service brake is operated for the first time after repair work.  Depress brake pedal several times until  Pull right front brake wear sensor (S10/2) is defective.  Installation: Replace the defective right front brake wear sensor (S10/2).  Before starting the engine, actuate brake pedal several times until pressure is built up and maintained in the brake system.  AS42.50-Z-0002-01A                                                                                                                                                                                                                                                                                                                                                                                                                                                                                                                                                                                                                                                                                                                                                                                                                                                                                                                                                                                                                                                                                                                                                                                                                                                                                                                                                                                                                                    |             | Clean contact surfaces of brake linings (3) on                                                                                        | Do not use sharp-edged or pointed objects. Otherwise the dust boots may be damaged.                                                                                                                                      |                     |
| 15 Install in the reverse order  ⚠ Danger! Risk of accident when commissioning the vehicle due to a lack of braking effect when the service brake is operated for the first time after repair work.  16 Depress brake pedal several times until  ☐ Firm resistance should be noticeable at the                                                                                                                                                                                                                                                                                                                                                                                                                                                                                                                                                                                                                                                                                                                                                                                                                                                                                                                                                                                                                                                                                                                                                                                                                                                                                                                                                                                                                                                                                                                                                                                                                                                                                                                                                                                                                                                          | 14          |                                                                                                                                       | When replacing the brake linings (3) or if the right front brake wear sensor (S10/2) is defective.  i Installation: Replace the defective right                                                                          |                     |
| Depress brake pedal several times until  Firm resistance should be noticeable at the                                                                                                                                                                                                                                                                                                                                                                                                                                                                                                                                                                                                                                                                                                                                                                                                                                                                                                                                                                                                                                                                                                                                                                                                                                                                                                                                                                                                                                                                                                                                                                                                                                                                                                                                                                                                                                                                                                                                                                                                                                                                    |             | Risk of accident when commissioning the vehicle due to a lack of braking effect when the service brake is operated for the first time | Before starting the engine, actuate brake pedal several times until pressure is built up  AS42.50-Z-0002-01A                                                                                                             |                     |
|                                                                                                                                                                                                                                                                                                                                                                                                                                                                                                                                                                                                                                                                                                                                                                                                                                                                                                                                                                                                                                                                                                                                                                                                                                                                                                                                                                                                                                                                                                                                                                                                                                                                                                                                                                                                                                                                                                                                                                                                                                                                                                                                                         | 16          | Depress brake pedal several times until                                                                                               |                                                                                                                                                                                                                          |                     |