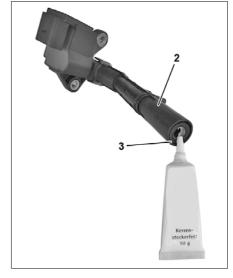

## Shown on ignition coil in engine 157.980

- 2 Spark plug connector
- 3 Rubber lip

P15.10-2579-02

| ⚠ Danger! | <b>Risk of injury</b> . Skin or eye injuries may result when handling hot or glowing objects. | Wear protective gloves, protective clothing and safety glasses, if necessary.                                                                                   | AS00.00-Z-0002-01A |
|-----------|-----------------------------------------------------------------------------------------------|-----------------------------------------------------------------------------------------------------------------------------------------------------------------|--------------------|
| ⚠ Danger! | Risk of death caused by contact with parts conducting high voltages.                          | Do not touch parts which conduct high voltages. Persons who have electronic implants (e.g. cardiac pacemakers) may not perform any work on the ignition system. | AS15.10-Z-0001-01A |
| (3)       | Information on avoiding damage when replacing spark plugs                                     |                                                                                                                                                                 | AH15.10-P-0002-02A |
| $\Xi$     | Remove                                                                                        |                                                                                                                                                                 |                    |
| 1         | Remove ignition coils                                                                         |                                                                                                                                                                 |                    |
| F AR      |                                                                                               | Engine 157, 276, 278 in model 222<br>Engine 157, 278 in model 217                                                                                               | AR15.12-P-2003LFB  |
| F AR      |                                                                                               | Engine 278 in model 292                                                                                                                                         | AR15.12-P-2003MLJ  |
| <b>W</b>  | Clean                                                                                         |                                                                                                                                                                 |                    |
| 2         | Blow out any dirt residue in the spark-plug recesses using compressed air                     | Record plug                                                                                                                                                     | *129589009100      |