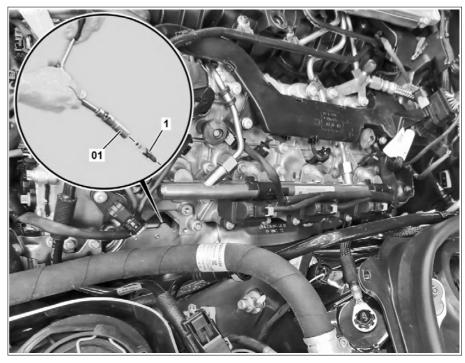

## Shown on engine 278 in model 217

01 Spark plug wrench1 Spark plug

P15.10-2541-06