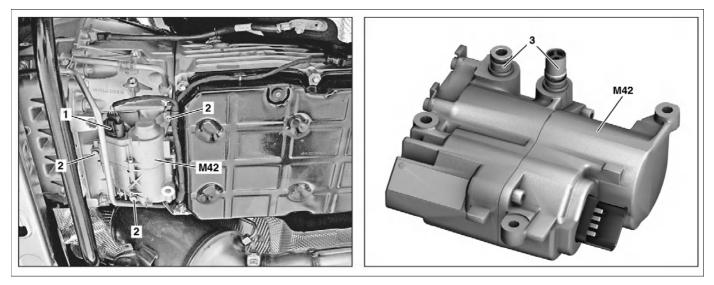

## Shown on model 222.032

Electrical connector 1 2 Bolts

3

Fitting M42 Electric auxiliary oil pump

| i          | Notes on automatic transmission                                                                                                                                                                                  |                                                                                                                                                                                                                                                   | AH27.19-P-0001-01NKB                 |
|------------|------------------------------------------------------------------------------------------------------------------------------------------------------------------------------------------------------------------|---------------------------------------------------------------------------------------------------------------------------------------------------------------------------------------------------------------------------------------------------|--------------------------------------|
| XX         | Remove/install                                                                                                                                                                                                   |                                                                                                                                                                                                                                                   |                                      |
| 1          | Remove bottom engine compartment paneling                                                                                                                                                                        |                                                                                                                                                                                                                                                   | AR61.20-P-1105LF                     |
| 2          | Remove drain screw from oil pan                                                                                                                                                                                  | <b>i</b> Do not pry off overflow pipe from the base of the oil pan.                                                                                                                                                                               |                                      |
| 3          | Release and disconnect electrical connection (1) from electric transmission oil pump (M42)                                                                                                                       |                                                                                                                                                                                                                                                   |                                      |
| 4          | Remove screws/bolts (2) and detach electric auxiliary oil pump (M42)                                                                                                                                             | Me Bolt, transmission auxiliary oil pump to transmission housing                                                                                                                                                                                  | *BA27.55-P-1009-01D                  |
| 5          | Pry out left and right fitting (3) from electric auxiliary oil pump (M42)                                                                                                                                        | <ul> <li>Installation: Check fitting (3) with sealing ring for intake and thrust side for damage, and replace, if necessary.</li> <li>Do not insert fitting (3) into transmission, but into electric auxiliary oil pump (M42) instead.</li> </ul> |                                      |
| 6          | Install in the reverse order                                                                                                                                                                                     |                                                                                                                                                                                                                                                   |                                      |
| 7          | Fill transmission with transmission fluid                                                                                                                                                                        | Transmission 722.96 in model 222<br>Transmission 722.9 (except 722.96) in model<br>222                                                                                                                                                            | AR27.00-P-0270SYZ<br>AR27.00-P-0270W |
| 4          | Check                                                                                                                                                                                                            |                                                                                                                                                                                                                                                   |                                      |
| ⚠ Danger ! | <b>Risk of accident</b> from vehicle starting off by itself when engine running. <b>Risk of injury</b> (bruises and burns) resulting from working on the engine while it is being started or when it is running. | Secure vehicle to prevent it from starting off by itself. Wear closed and snug-fitting work clothes. Do not touch hot or rotating parts.                                                                                                          | AS00.00-Z-0005-01A                   |
| 8          | Perform engine test run and check transmission for proper function and leaktightness.                                                                                                                            |                                                                                                                                                                                                                                                   |                                      |