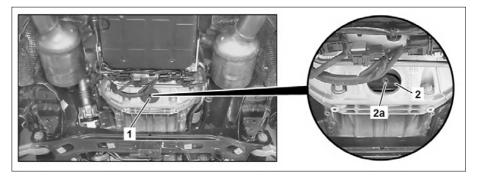

- 1 Take out cover (1) from bell housing.
- Turn the engine in the direction of engine rotation until the drain screw (2a) on the torque converter (2) is accessible.

P27.20-2099-04

- 3 Remove drain screw (2a) from torque converter (2) and allow ATF to drain.
  - i Transmission 722.6: Allow ATF to drain into a used oil collecting device.

Used oil collecting device - mobile gotis://S 18.1 05.0

i Transmission 722.9: Allow ATF to drain into a drain pan and note the quantity drained.

Drain pan

gotis://S 18.1 08.0

- Replace sealing ring of drain screw (2a) and screw drain screw (2a) into the torque converter (2) Nm.
- 5 Insert cover (1) in bell housing.